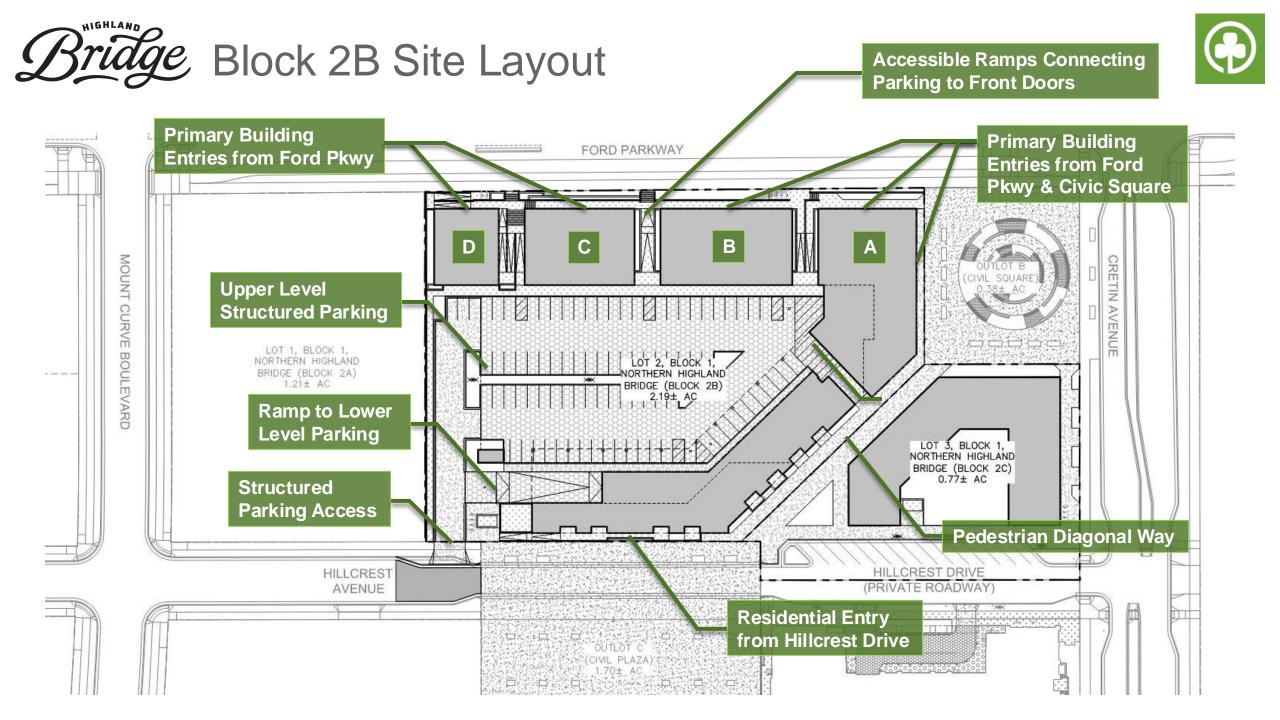

### Bridge Block 2B Mixed-Use Project Overview

### **Project Metrics**

#### Parcel:

Lot 2, Block 1, NORTHERN HIGHLAND BRIDGE ("Block 2B")

#### Project Size:

- 97 Residential Units
- 23.5k Retail
- Three one-story retail buildings
- One four-story mixed-use building

#### **Parking**

190 Structured Parking Stalls (108 Below Grade, 82 Above Grade)