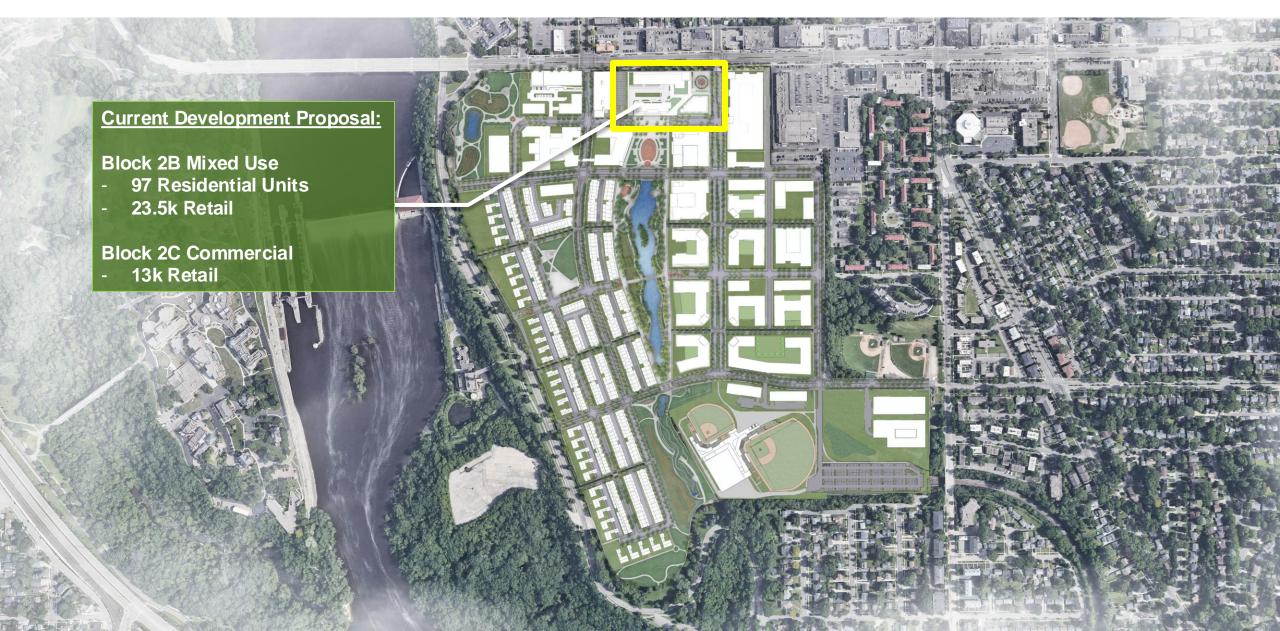

# Project Overview

Highland Bridge: Block 2B Mixed-Use, Block 2C Commercial

## Bridge Block 2 Location

### Bridge Block 2B Mixed-Use Project Overview

### **Project Metrics**

#### Parcel:

Lot 2, Block 1, NORTHERN HIGHLAND BRIDGE ("Block 2B")

#### Project Size:

- 97 Residential Units
- 23.5k Retail
- Three one-story retail buildings
- One four-story mixed-use building

### Bridge Block 2C Commercial Project Overview

#### Parcel:

 Lot 3, Block 1, NORTHERN HIGHLAND BRIDGE ("Block 2C")

#### Project Size:

- 13k Retail
- One-Story Retail Building