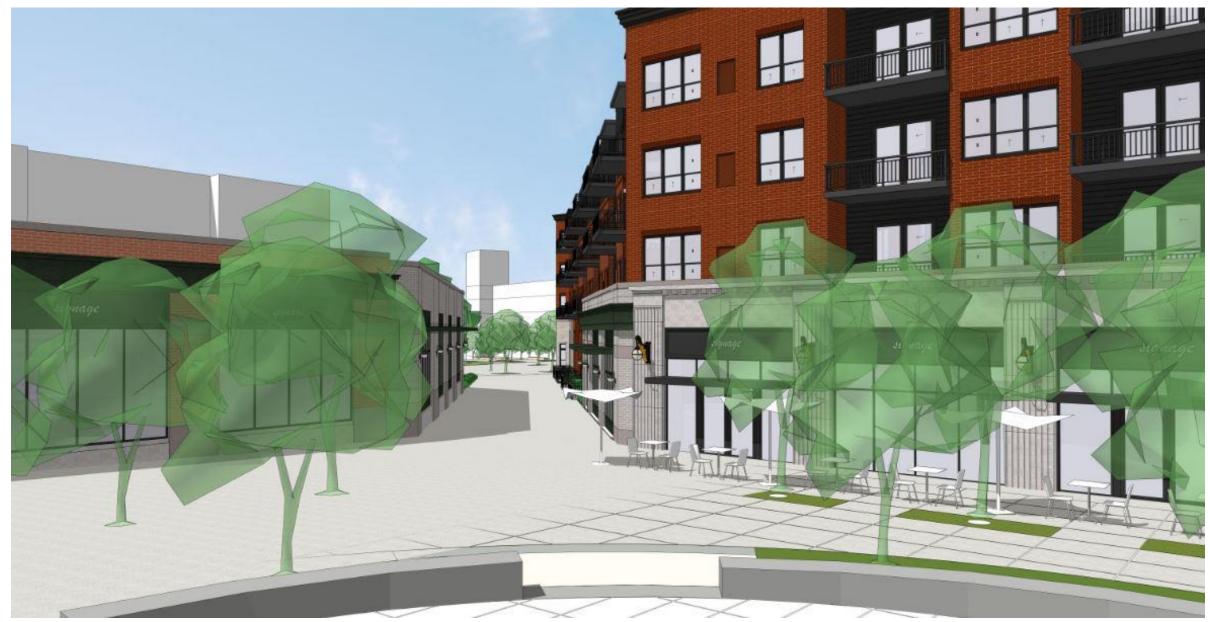

# Project Overview

Highland Bridge: Block 2B Mixed-Use, Block 2C Commercial

## Bridge Block 2 Location





## Bridge Block 2 Location







### Bridge Block 2B Mixed-Use Project Overview



### **Project Metrics**

#### Parcel:

Lot 2, Block 1, NORTHERN HIGHLAND BRIDGE ("Block 2B")

#### Project Size:

- 97 Residential Units
- 23.5k Retail
- Three one-story retail buildings
- One four-story mixed-use building

#### **Parking**

190 Structured Parking Stalls (108 Below Grade, 82 Above Grade)

#### Schedule

Q2/Q3 2025 Construction Start





## Bridge Block 2B Site Grading





# Bridge Block 2B/2C - Rendering





### Bridge Block 2B Massing Concept View From Ford Pkwy







### Bridge Block 2B Massing Concept View From Civic Square





## Bridge Block 2B Massing Concept View From Civic Plaza







### Bridge Block 2B Massing Concept View From Hillcrest Ave







### Bridge Block 2C Commercial Project Overview



### **Project Metrics**

#### Parcel:

 Lot 3, Block 1, NORTHERN HIGHLAND BRIDGE ("Block 2C")

#### Project Size:

- 13k Retail
- One-Story Retail Building

#### Parking

 15 parking stalls along Hillcrest Drive

#### Schedule

Q2/Q3 2025 Construction Start



## Bridge Block 2C Site Layout





## Bridge Block 2C Site Grading







### Bridge Block 2C Massing Concept View From Civic Square





### Bridge Block 2C Massing Concept View From Cretin Ave





### Bridge Block 2C Massing Concept View From Civic Plaza









# Thank you