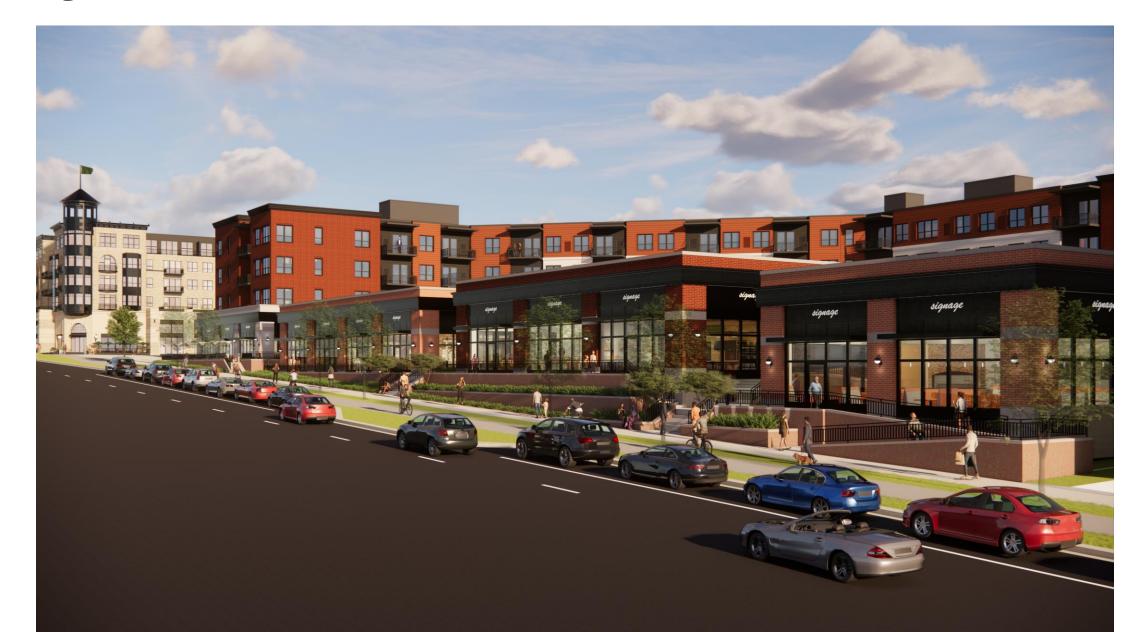

# Project Overview

Highland Bridge: Block 2B Mixed-Use, Block 2C Commercial

## Bridge Block 2 Location





## Bridge Block 2 Location







### Bridge Block 2B Mixed-Use Project Overview



### **Project Metrics**

#### Parcel:

Lot 2, Block 1, NORTHERN HIGHLAND BRIDGE ("Block 2B")

#### Project Size:

- 97 Residential Units
- 23.5k Retail
- Three one-story retail buildings
- One four-story mixed-use building

#### **Parking**

190 Structured Parking Stalls (108 Below Grade, 82 Above Grade)

#### Schedule

Q2/Q3 2025 Construction Start





## Bridge Block 2B Site Grading





# Bridge Block 2B/2C - Rendering





### Bridge Block 2B Massing Concept View From Ford Pkwy







### Bridge Block 2B Massing Concept View From Civic Square





## Bridge Block 2B Massing Concept View From Civic Plaza







### Bridge Block 2B Massing Concept View From Hillcrest Ave







### Bridge Block 2C Commercial Project Overview



### **Project Metrics**

#### Parcel:

 Lot 3, Block 1, NORTHERN HIGHLAND BRIDGE ("Block 2C")

#### Project Size:

- 13k Retail
- One-Story Retail Building

#### Parking

 15 parking stalls along Hillcrest Drive

#### Schedule

Q2/Q3 2025 Construction Start



## Bridge Block 2C Site Layout





## Bridge Block 2C Site Grading







### Bridge Block 2C Massing Concept View From Civic Square





### Bridge Block 2C Massing Concept View From Cretin Ave





### Bridge Block 2C Massing