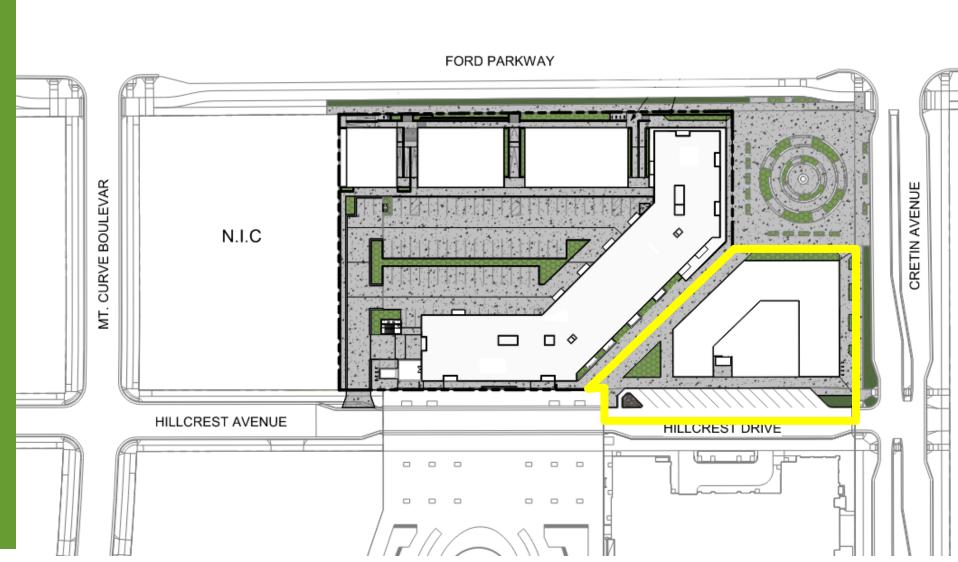

ory mixed-use building

#### **Parking**

190 Structured Parking Stalls (108 Below Grade, 82 Above Grade)

#### Schedule

Q2/Q3 2025 Construction Start





## Bridge Block 2B Site Grading





# Bridge Block 2B/2C - Rendering





### Bridge Block 2B Massing Concept View From Ford Pkwy







### Bridge Block 2B Massing Concept View From Civic Square





## Bridge Block 2B Massing Concept View From Civic Plaza







### Bridge Block 2B Massing Concept View From Hillcrest Ave







### Bridge Block 2C Commercial Project Overview



### **Project Metrics**

#### Parcel:

 Lot 3, Block 1, NORTHERN HIGHLAND BRIDGE ("Block 2C")

#### Project Size:

- 13k Retail
- One-Story Retail Building

#### Parking

 15 parking stalls along Hillcrest Drive

#### Schedule

Q2/Q3 2025 Construction Start



## Bridge Block 2C Site Layout





## Bridge Block 2C Site Grading







### Bridge Block 2C Massing Concept View From Civic Square





### Bridge Block 2C Massing Concept View From Cretin Ave





### Bridge Block 2C Massing Concept View From Civic Plaza









# Thank you