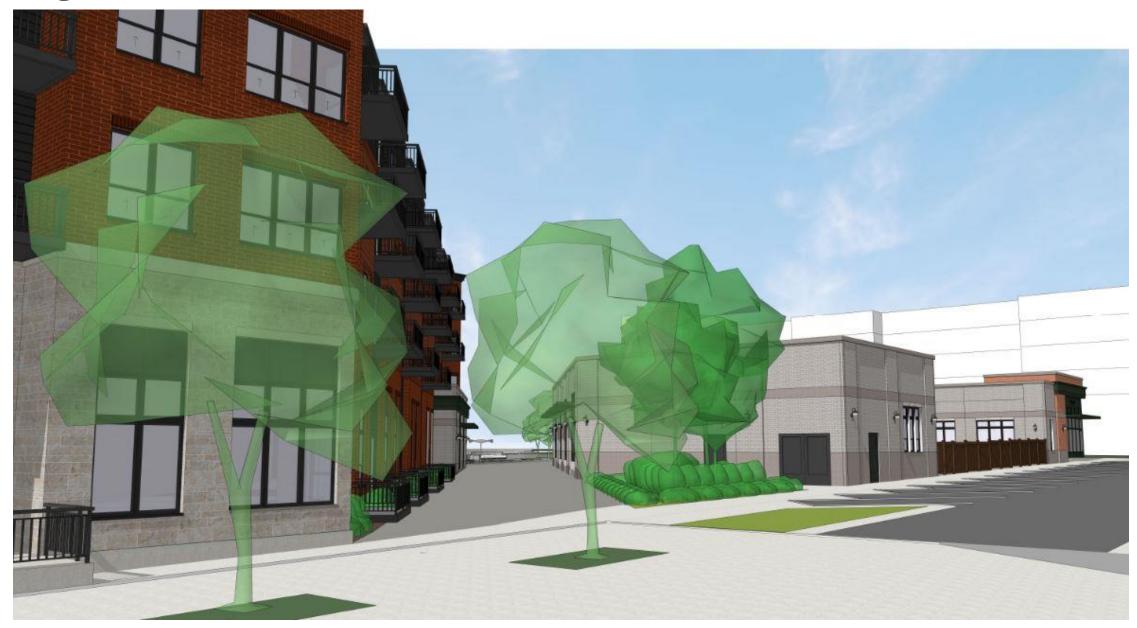

ept View From Ford Pkwy







### Bridge Block 2B Massing Concept View From Civic Square





## Bridge Block 2B Massing Concept View From Civic Plaza







### Bridge Block 2B Massing Concept View From Hillcrest Ave







### Bridge Block 2C Commercial Project Overview



### **Project Metrics**

#### Parcel:

 Lot 3, Block 1, NORTHERN HIGHLAND BRIDGE ("Block 2C")

#### Project Size:

- 13k Retail
- One-Story Retail Building

#### Parking

 15 parking stalls along Hillcrest Drive

#### Schedule

Q2/Q3 2025 Construction Start



## Bridge Block 2C Site Layout





## Bridge Block 2C Site Grading







### Bridge Block 2C Massing Concept View From Civic Square





### Bridge Block 2C Massing Concept View From Cretin Ave





### Bridge Block 2C Massing Concept View From Civic Plaza









# Thank you