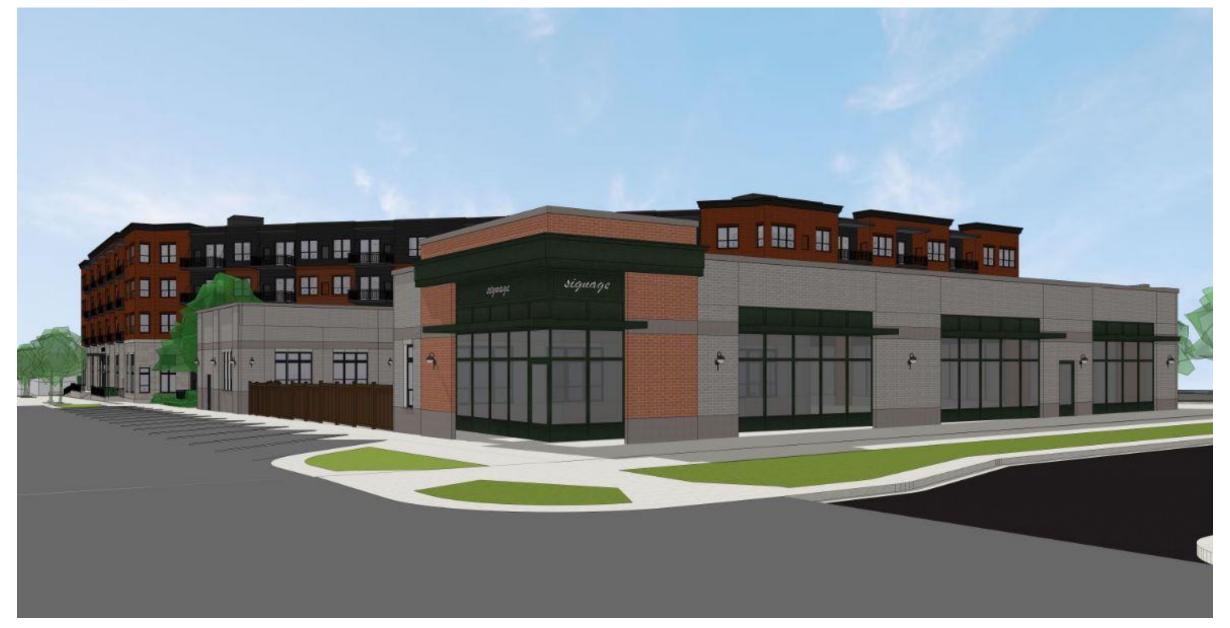

e Block 2B/2C - Rendering





### Bridge Block 2B Massing Concept View From Ford Pkwy







### Bridge Block 2B Massing Concept View From Civic Square





## Bridge Block 2B Massing Concept View From Civic Plaza







### Bridge Block 2B Massing Concept View From Hillcrest Ave







### Bridge Block 2C Commercial Project Overview



### **Project Metrics**

#### Parcel:

 Lot 3, Block 1, NORTHERN HIGHLAND BRIDGE ("Block 2C")

#### Project Size:

- 13k Retail
- One-Story Retail Building

#### Parking

 15 parking stalls along Hillcrest Drive

#### Schedule

Q2/Q3 2025 Construction Start



## Bridge Block 2C Site Layout





## Bridge Block 2C Site Grading







### Bridge Block 2C Massing Concept View From Civic Square





### Bridge Block 2C Massing Concept View From Cretin Ave





### Bridge Block 2C Massing Concept View From Civic Plaza









# Thank you