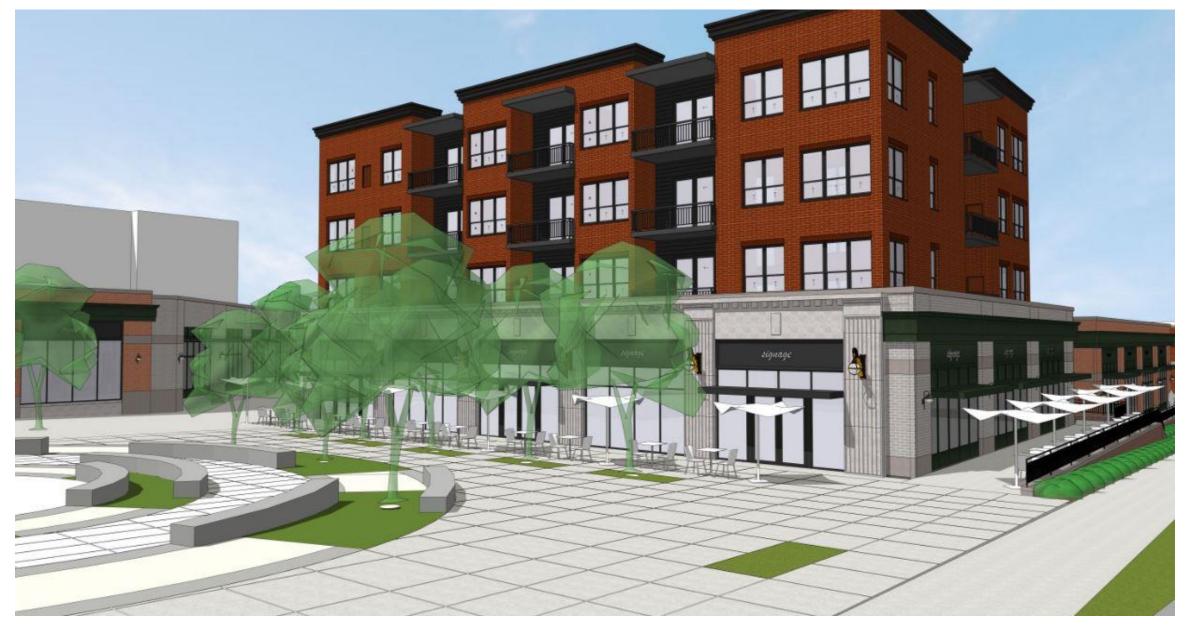

# Project Overview

Highland Bridge: Block 2B Mixed-Use, Block 2C Commercial

## Bridge Block 2 Location





## Bridge Block 2 Location







### Bridge Block 2B Mixed-Use Project Overview



### **Project Metrics**

#### Parcel:

Lot 2, Block 1, NORTHERN HIGHLAND BRIDGE ("Block 2B")

#### Project Size:

- 97 Residential Units
- 23.5k Retail
- Three one-story retail buildings
- One four-story mixed-use building

#### **Parking**

190 Structured Parking Stalls (108 Below Grade, 82 Above Grade)

#### Schedule

Q2/Q3 2025 Construction Start





## Bridge Block 2B Site Grading





# Bridge Block 2B/2C - Rendering





### Bridge Block 2B Massing Concept View From Ford Pkwy







### Bridge Block 2B Massing Concept View From Civic Square





## Bridge Block 2B Massing Concept View From Civic Plaza







### Bridge Block 2B Massing Concept View From Hillcrest Ave







### Bridge Block 2C Commercial Project Overview



### **Project Metrics**

#### Parcel:

 Lot 3, Block 1, NORTHERN HIGHLAND BRIDGE ("Block 2C")

#### Project Size:

- 13k Retail
- One-Story Retail Building

#### Parking

 15 parking stalls along Hillcrest Drive

#### Schedule

Q2/Q3 2025 Construction Start



## Bridge Block 2C Site Layout





## Bridge Block 2C Site Grading







### Bridge Block 2C Massing Concept View From Civic Square





### Bridge Block 2C Massing Concept View From Cretin Ave





### Bridge Block 2C Massing Concept View From Civic Plaza









# Thank you