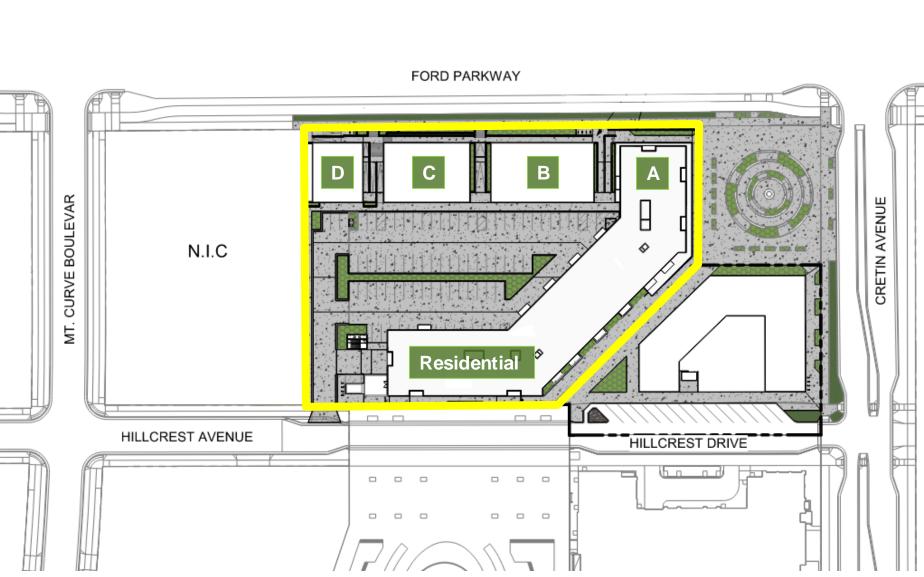

### Bridge Block 2B Mixed-Use Project Overview

### **Project Metrics**

#### Parcel:

Lot 2, Block 1, NORTHERN HIGHLAND BRIDGE ("Block 2B")

#### Project Size:

- 97 Residential Units
- 23.5k Retail
- Three one-story retail buildings
- One four-story mixed-use building

#### **Parking**

190 Structured Parking Stalls (108 Below Grade, 82 Above Grade)