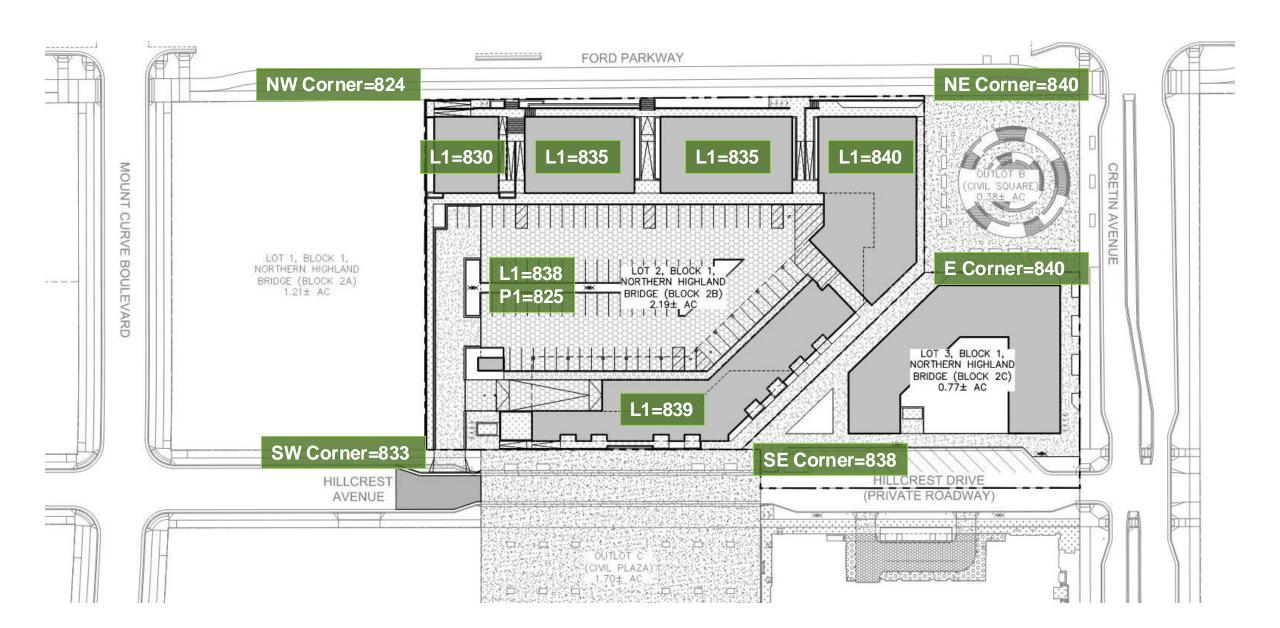

# Project Overview

Highland Bridge: Block 2B Mixed-Use, Block 2C Commercial

## Bridge Block 2 Location





## Bridge Block 2 Location







### Bridge Block 2B Mixed-Use Project Overview



### **Project Metrics**

#### Parcel:

Lot 2, Block 1, NORTHERN HIGHLAND BRIDGE ("Block 2B")

#### Project Size:

- 97 Residential Units
- 23.5k Retail
- Three one-story retail buildings
- One four-story mixed-use building

#### **Parking**

190 Structured Parking Stalls (108 Below Grade, 82 Above Grade)

#### Schedule

Q2/Q3 2025 Construction Start





## Bridge Block 2B Site Grading





# Bridge Block 2B/2C - Rendering





### Bridge Block 2B Massing Concept View From Ford Pkwy







### Bridge Block 2B Massing Concept View From Civic Square





## Bridge Block 2B Massing Concept View From Civic Plaza







### Bridge Block 2B Massing Concept View From Hillcrest Ave







### Bridge Block 2C Commercial Project Overview



### **Project Metrics**

#### Parcel:

 Lot 3, Block 1, NORTHERN HIGHLAND BRIDGE ("Block 2C")

#### Project Size:

- 13k Retail
- One-Story Retail Building

#### Parking

 15 parking stalls along Hillcrest Drive

#### Schedule

Q2/Q3 2025 Construction Start



## Bridge Block 2C Site Layout





## Bridge Block 2C Site Grading







### Bridge Block 2C Massing Concept View From Civic Square





### Bridge Block 2C Massing Concept View From Creti