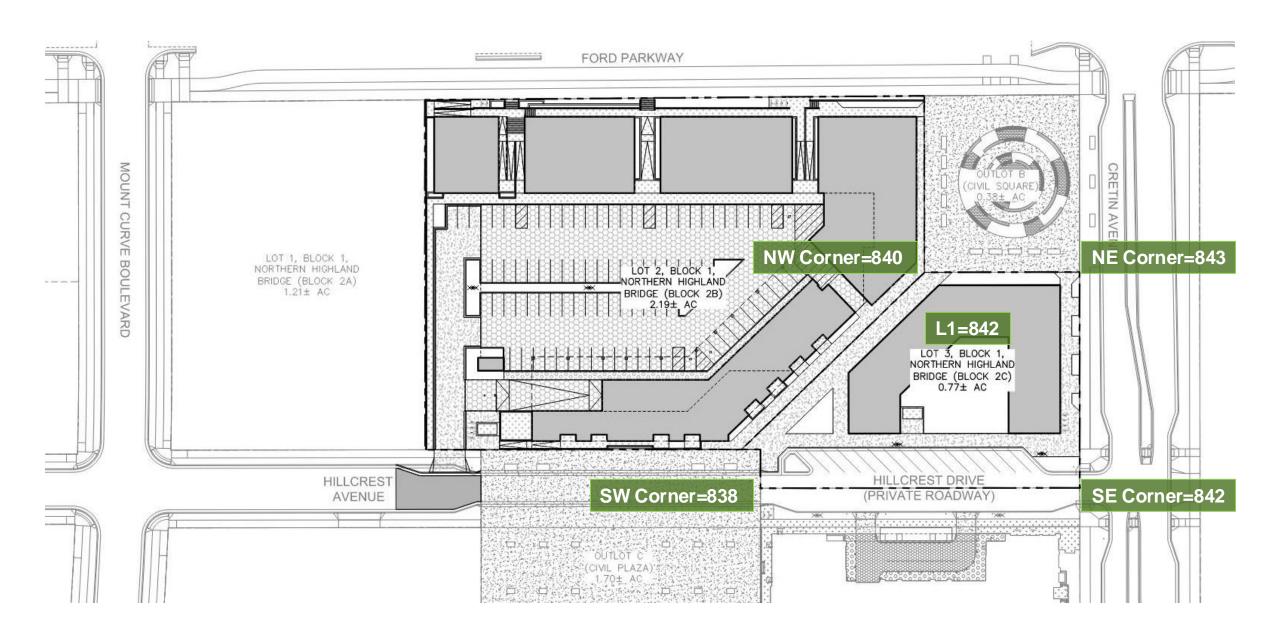

108 Below Grade, 82 Above Grade)

#### Schedule

Q2/Q3 2025 Construction Start





## Bridge Block 2B Site Grading





# Bridge Block 2B/2C - Rendering





### Bridge Block 2B Massing Concept View From Ford Pkwy







### Bridge Block 2B Massing Concept View From Civic Square





## Bridge Block 2B Massing Concept View From Civic Plaza







### Bridge Block 2B Massing Concept View From Hillcrest Ave







### Bridge Block 2C Commercial Project Overview



### **Project Metrics**

#### Parcel:

 Lot 3, Block 1, NORTHERN HIGHLAND BRIDGE ("Block 2C")

#### Project Size:

- 13k Retail
- One-Story Retail Building

#### Parking

 15 parking stalls along Hillcrest Drive

#### Schedule

Q2/Q3 2025 Construction Start



## Bridge Block 2C Site Layout





## Bridge Block 2C Site Grading







### Bridge Block 2C Massing Concept View From Civic Square





### Bridge Block 2C Massing Concept View From Cretin Ave





### Bridge Block 2C Massing Concept View From Civic Plaza









# Thank you