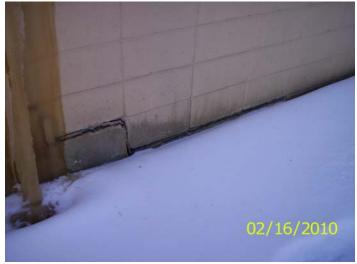

North side

Large separating crack

Cracking in masonry

Large separating shifting crack

Rotted eaves house and garage, rotted wall

Date: February 16, 2010 File #: 10 - 108002

Folder Name: 579 LEXINGTON PKWY S