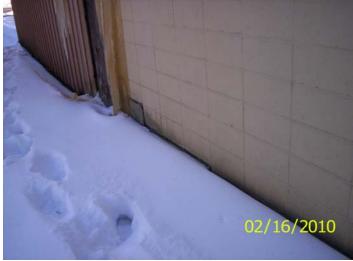

North side

Large separating crack

Cracking in masonry

Large separating shifting crack

Rotted eaves house and garage, rotted wall

Date: February 16, 2010 File #: 10 - 108002

Folder Name: 579 LEXINGTON PKWY S

PIN: 102823410033

Large separating shifting crack

HP District: Property Name: Survey Info:

East side house and garage