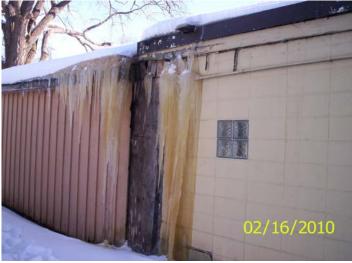

North side

Large separating crack

Cracking in masonry

Large separating shifting crack

Rotted eaves house and garage, rotted wall

Date: February 16, 2010 File #: 10 - 108002

Folder Name: 579 LEXINGTON PKWY S