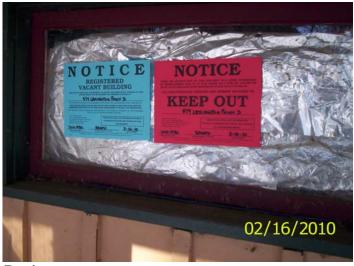

Date: February 16, 2010 File #: 10 - 108002

Folder Name: 579 LEXINGTON PKWY S

PIN: 102823410033

East and south side

Inside screen porch

West side house

Posting

Open electrical outlet