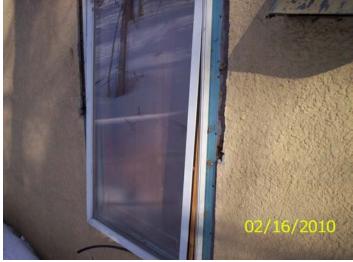

South side house

Date: February 16, 2010 File #: 10 - 108002

Folder Name: 579 LEXINGTON PKWY S

PIN: 102823410033

HP District: Property Name: Survey Info:

**Unfinished window installation, boarded on interior** 