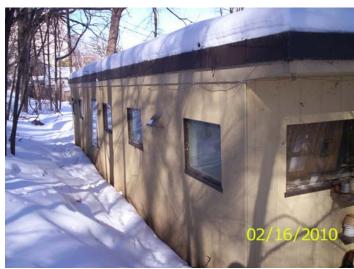

South side house

Date: February 16, 2010 File #: 10 - 108002

Folder Name: 579 LEXINGTON PKWY S

PIN: 102823410033

HP District: Property Name: Survey Info:

**Unfinished window installation, boarded on interior** 