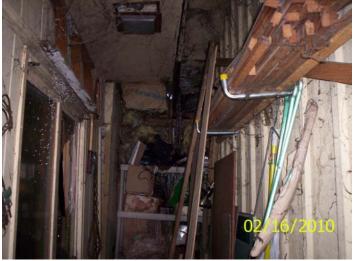

Date: February 16, 2010 File #: 10 - 108002

Folder Name: 579 LEXINGTON PKWY S

PIN: 102823410033

East and south side

Inside screen porch

West side house

Posting

Open electrical outlet