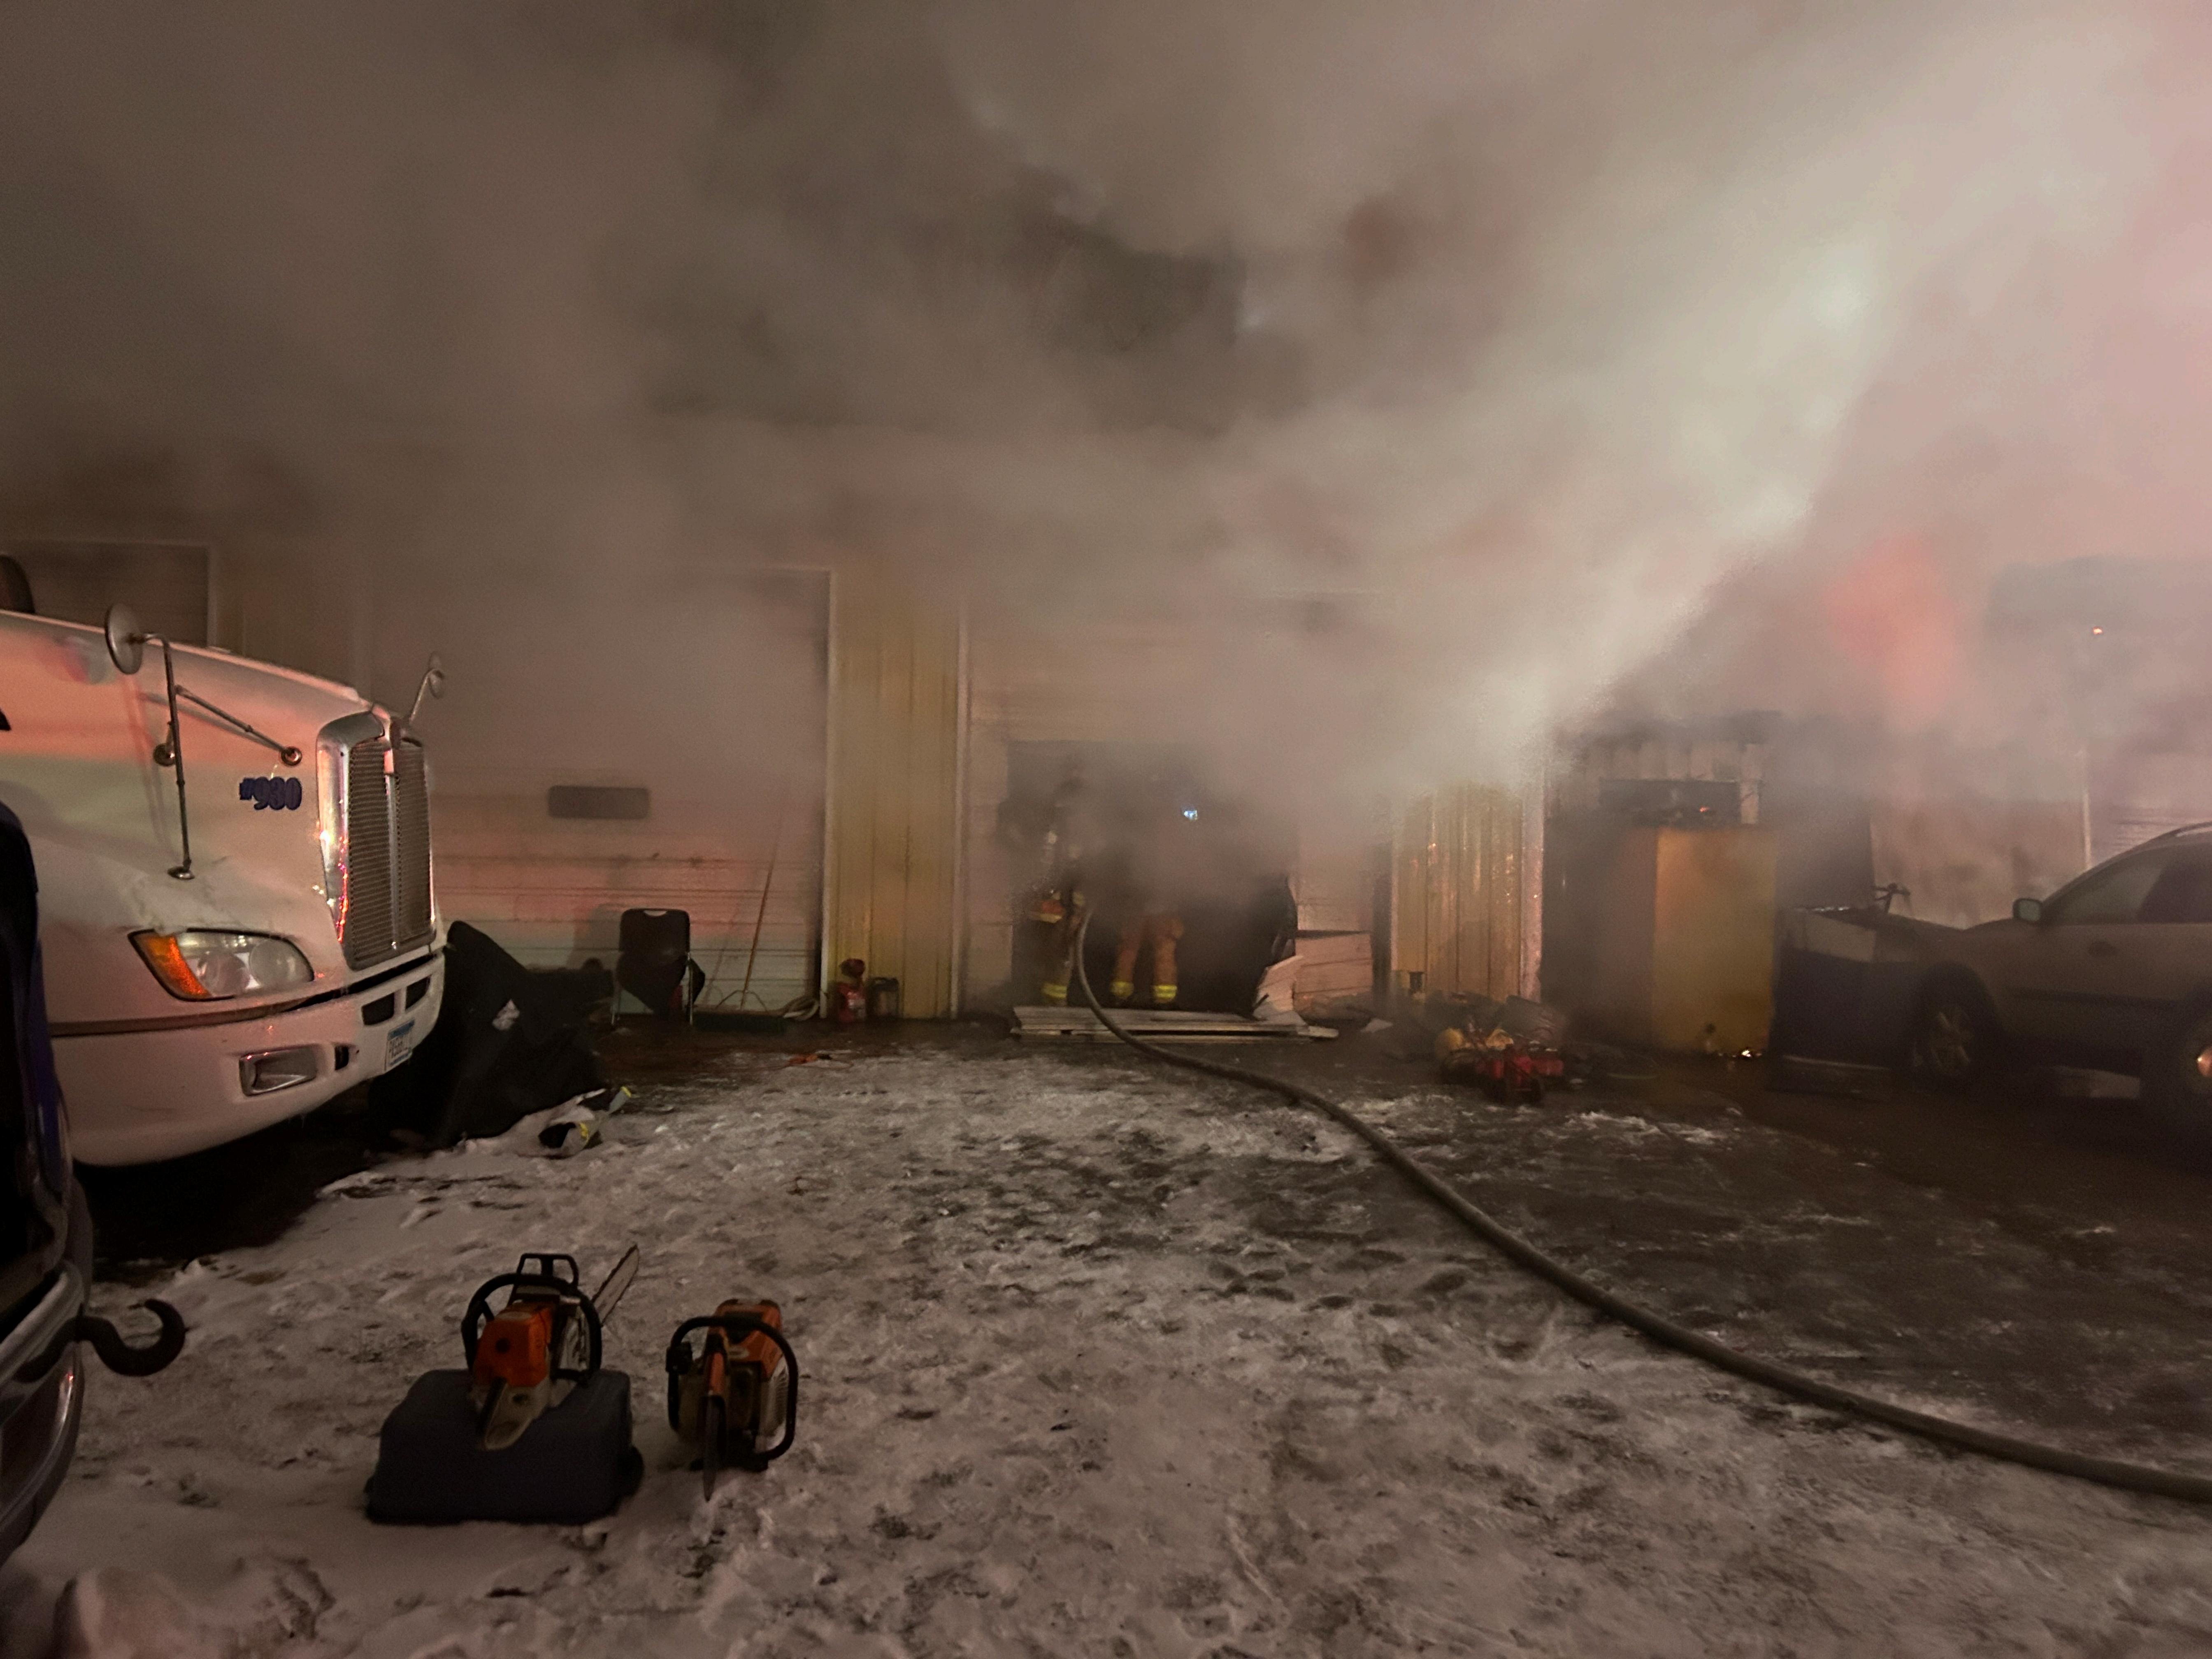

Squad 1 was tasked with forcible entry to the Charlie exposure and an assessment of additional needs. Squad 3 was assigned as the rapid intervention team (RIT) and to perform additional 360-degree assessments while softening the building.

Ladders 22 and Ladder 18 used aerial master streams to knock down the bulk of the fire. Once the bulk of the fire was extinguished, exterior handlines and master streams were shut down. Squad 1 cut a hole in the side of the building at the Alpha-Bravo corner to provide better access to the front office, which contained active fire that crews were unable to reach from the exterior. Safety Officer oversaw Squad 1's operations.