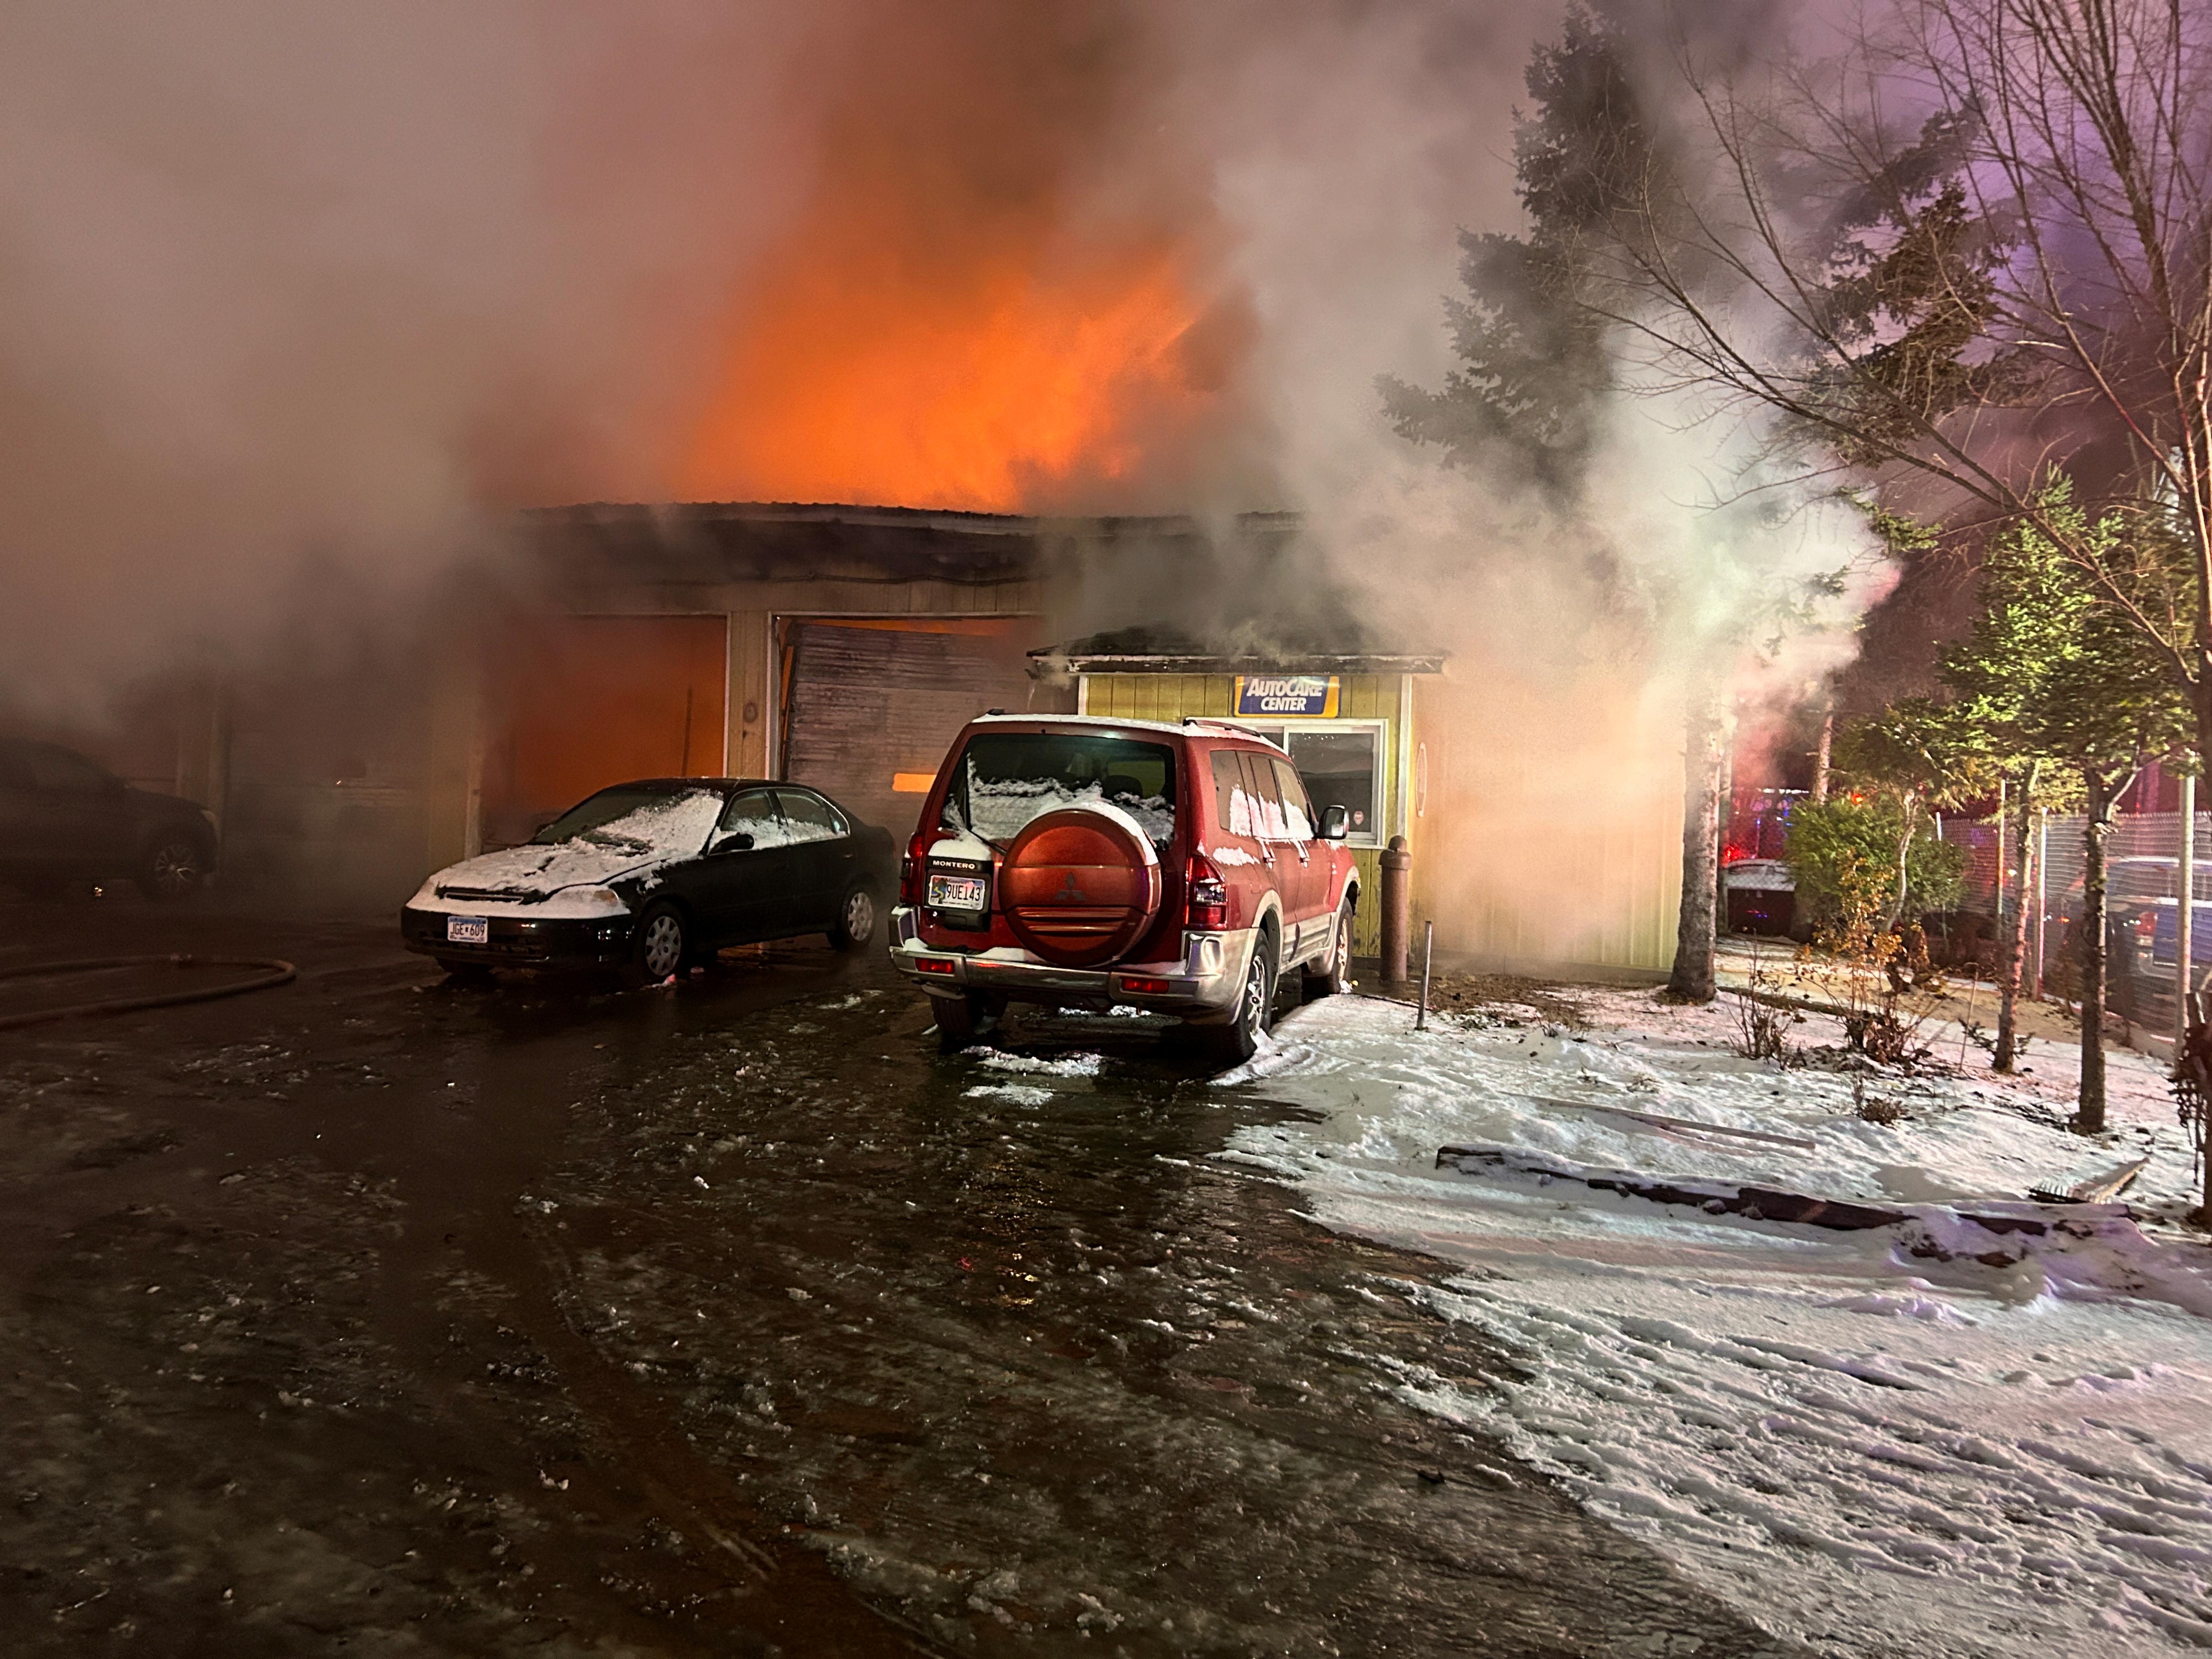

Ladders 22 and Ladder 18 used aerial master streams to knock down the bulk of the fire. Once the bulk of the fire was extinguished, exterior handlines and master streams were shut down. Squad 1 cut a hole in the side of the building at the Alpha-Bravo corner to provide better access to the front office, which contained active fire that crews were unable to reach from the exterior. Safety Officer oversaw Squad 1's operations.

### Case

| SPFD250111001996                                                                                                                                                                                                                                                                                                                                                                                                                                                                                                                                                                                                                                                                                                                                                                                                                                                                                                                                                                                                                                                                                                                                                                                                                                                                                                                                                                                                                                                                                                                                                                                                                                                                                                                                                                                                                                                                                                                                                                                                                                                                                                               | Tweed, Joshua                                                                                                                                                                        | Closed                                                                                                                     | 25-005-721                                                                                                                 |
|--------------------------------------------------------------------------------------------------------------------------------------------------------------------------------------------------------------------------------------------------------------------------------------------------------------------------------------------------------------------------------------------------------------------------------------------------------------------------------------------------------------------------------------------------------------------------------------------------------------------------------------------------------------------------------------------------------------------------------------------------------------------------------------------------------------------------------------------------------------------------------------------------------------------------------------------------------------------------------------------------------------------------------------------------------------------------------------------------------------------------------------------------------------------------------------------------------------------------------------------------------------------------------------------------------------------------------------------------------------------------------------------------------------------------------------------------------------------------------------------------------------------------------------------------------------------------------------------------------------------------------------------------------------------------------------------------------------------------------------------------------------------------------------------------------------------------------------------------------------------------------------------------------------------------------------------------------------------------------------------------------------------------------------------------------------------------------------------------------------------------------|--------------------------------------------------------------------------------------------------------------------------------------------------------------------------------------|----------------------------------------------------------------------------------------------------------------------------|----------------------------------------------------------------------------------------------------------------------------|
| Case Number                                                                                                                                                                                                                                                                                                                                                                                                                                                                                                                                                                                                                                                                                                                                                                                                                                                                                                                                                                                                                                                                                                                                                                                                                                                                                                                                                                                                                                                                                                                                                                                                                                                                                                                                                                                                                                                                                                                                                                                                                                                                                                                    | Lead Investigator                                                                                                                                                                    | Status                                                                                                                     | Name                                                                                                                       |
| Confidential                                                                                                                                                                                                                                                                                                                                                                                                                                                                                                                                                                                                                                                                                                                                                                                                                                                                                                                                                                                                                                                                                                                                                                                                                                                                                                                                                                                                                                                                                                                                                                                                                                                                                                                                                                                                                                                                                                                                                                                                                                                                                                                   | Undetermi                                                                                                                                                                            | ned                                                                                                                        | Undetermined                                                                                                               |
| Confidentiality                                                                                                                                                                                                                                                                                                                                                                                                                                                                                                                                                                                                                                                                                                                                                                                                                                                                                                                                                                                                                                                                                                                                                                                                                                                                                                                                                                                                                                                                                                                                                                                                                                                                                                                                                                                                                                                                                                                                                                                                                                                                                                                | Disposition                                                                                                                                                                          |                                                                                                                            | Fire Cause                                                                                                                 |
| 01/11/2025                                                                                                                                                                                                                                                                                                                                                                                                                                                                                                                                                                                                                                                                                                                                                                                                                                                                                                                                                                                                                                                                                                                                                                                                                                                                                                                                                                                                                                                                                                                                                                                                                                                                                                                                                                                                                                                                                                                                                                                                                                                                                                                     | 05:26                                                                                                                                                                                |                                                                                                                            |                                                                                                                            |
| tart Date                                                                                                                                                                                                                                                                                                                                                                                                                                                                                                                                                                                                                                                                                                                                                                                                                                                                                                                                                                                                                                                                                                                                                                                                                                                                                                                                                                                                                                                                                                                                                                                                                                                                                                                                                                                                                                                                                                                                                                                                                                                                                                                      | Start Time                                                                                                                                                                           | End Date                                                                                                                   | End Time                                                                                                                   |
| Saint Paul Fire Departmer                                                                                                                                                                                                                                                                                                                                                                                                                                                                                                                                                                                                                                                                                                                                                                                                                                                                                                                                                                                                                                                                                                                                                                                                                                                                                                                                                                                                                                                                                                                                                                                                                                                                                                                                                                                                                                                                                                                                                                                                                                                                                                      | nt                                                                                                                                                                                   |                                                                                                                            | Saint Paul Police Department                                                                                               |
| rimary Fire Department                                                                                                                                                                                                                                                                                                                                                                                                                                                                                                                                                                                                                                                                                                                                                                                                                                                                                                                                                                                                                                                                                                                                                                                                                                                                                                                                                                                                                                                                                                                                                                                                                                                                                                                                                                                                                                                                                                                                                                                                                                                                                                         | Secondary I                                                                                                                                                                          | Fire Department                                                                                                            | Law Enforcement                                                                                                            |
| found heavy fire venting I                                                                                                                                                                                                                                                                                                                                                                                                                                                                                                                                                                                                                                                                                                                                                                                                                                                                                                                                                                                                                                                                                                                                                                                                                                                                                                                                                                                                                                                                                                                                                                                                                                                                                                                                                                                                                                                                                                                                                                                                                                                                                                     | from the roof and front wir                                                                                                                                                          | ndows of a large metal co                                                                                                  | ito repair shop. Firefighters arrived and mercial building. Defensive fire                                                 |
| The fire department was found heavy fire venting loperations were started.  City workers on the scene investigate the area and for the scene investigate the scene inve | from the roof and front wir<br>Firefighters extinguished t<br>stated they were driving in<br>ound the building fire.                                                                 | ndows of a large metal co<br>he fire and conducted oven<br>the area when they saw                                          | mmercial building. Defensive fire erhaul.  I flames in the distance. They went to                                          |
| The fire department was found heavy fire venting loperations were started.  City workers on the scene investigate the area and for the started two started to the started the  | from the roof and front wir<br>Firefighters extinguished t<br>stated they were driving in<br>ound the building fire.                                                                 | ndows of a large metal co<br>he fire and conducted oven<br>the area when they saw<br>separated by a storage a              | mmercial building. Defensive fire erhaul.                                                                                  |
| The fire department was found heavy fire venting loperations were started.  City workers on the scene investigate the area and for the storage area and adjacents and adjacents area.                                                                                                                                                                                                                                                                                                                                                                                                                                                                                                                                                                                                                                                                                                                                                                                                                                                                                                                                                                                                                                                                                                                                                                                                                                                                                                                                                                                                                                                                                                                                                                                                                                                                                                                                                                                                                                                                                                                                          | from the roof and front wir<br>Firefighters extinguished to<br>stated they were driving in<br>ound the building fire.<br>o large vehicle repair areas<br>cent repair shop with a roo | ndows of a large metal conducted own the fire and conducted own the area when they saw separated by a storage af collapse. | mmercial building. Defensive fire erhaul.  I flames in the distance. They went to                                          |
| The fire department was found heavy fire venting loperations were started.  City workers on the scene investigate the area and for the storage area and adjacent storage area  | from the roof and front wir<br>Firefighters extinguished to<br>stated they were driving in<br>ound the building fire.<br>o large vehicle repair areas<br>cent repair shop with a roo | ndows of a large metal conducted own the fire and conducted own the area when they saw separated by a storage af collapse. | mmercial building. Defensive fire erhaul.  I flames in the distance. They went to area. Severe fire damage was observed to |
| The fire department was found heavy fire venting loperations were started.  City workers on the scene investigate the area and for the storage area and adjaction started.  Surveillance cameras from fire.                                                                                                                                                                                                                                                                                                                                                                                                                                                                                                                                                                                                                                                                                                                                                                                                                                                                                                                                                                                                                                                                                                                                                                                                                                                                                                                                                                                                                                                                                                                                                                                                                                                                                                                                                                                                                                                                                                                    | from the roof and front wir<br>Firefighters extinguished to<br>stated they were driving in<br>ound the building fire.<br>o large vehicle repair areas<br>cent repair shop with a roo | ndows of a large metal conducted own the fire and conducted own the area when they saw separated by a storage af collapse. | mmercial building. Defensive fire erhaul.  I flames in the distance. They went to area. Severe fire damage was observed to |