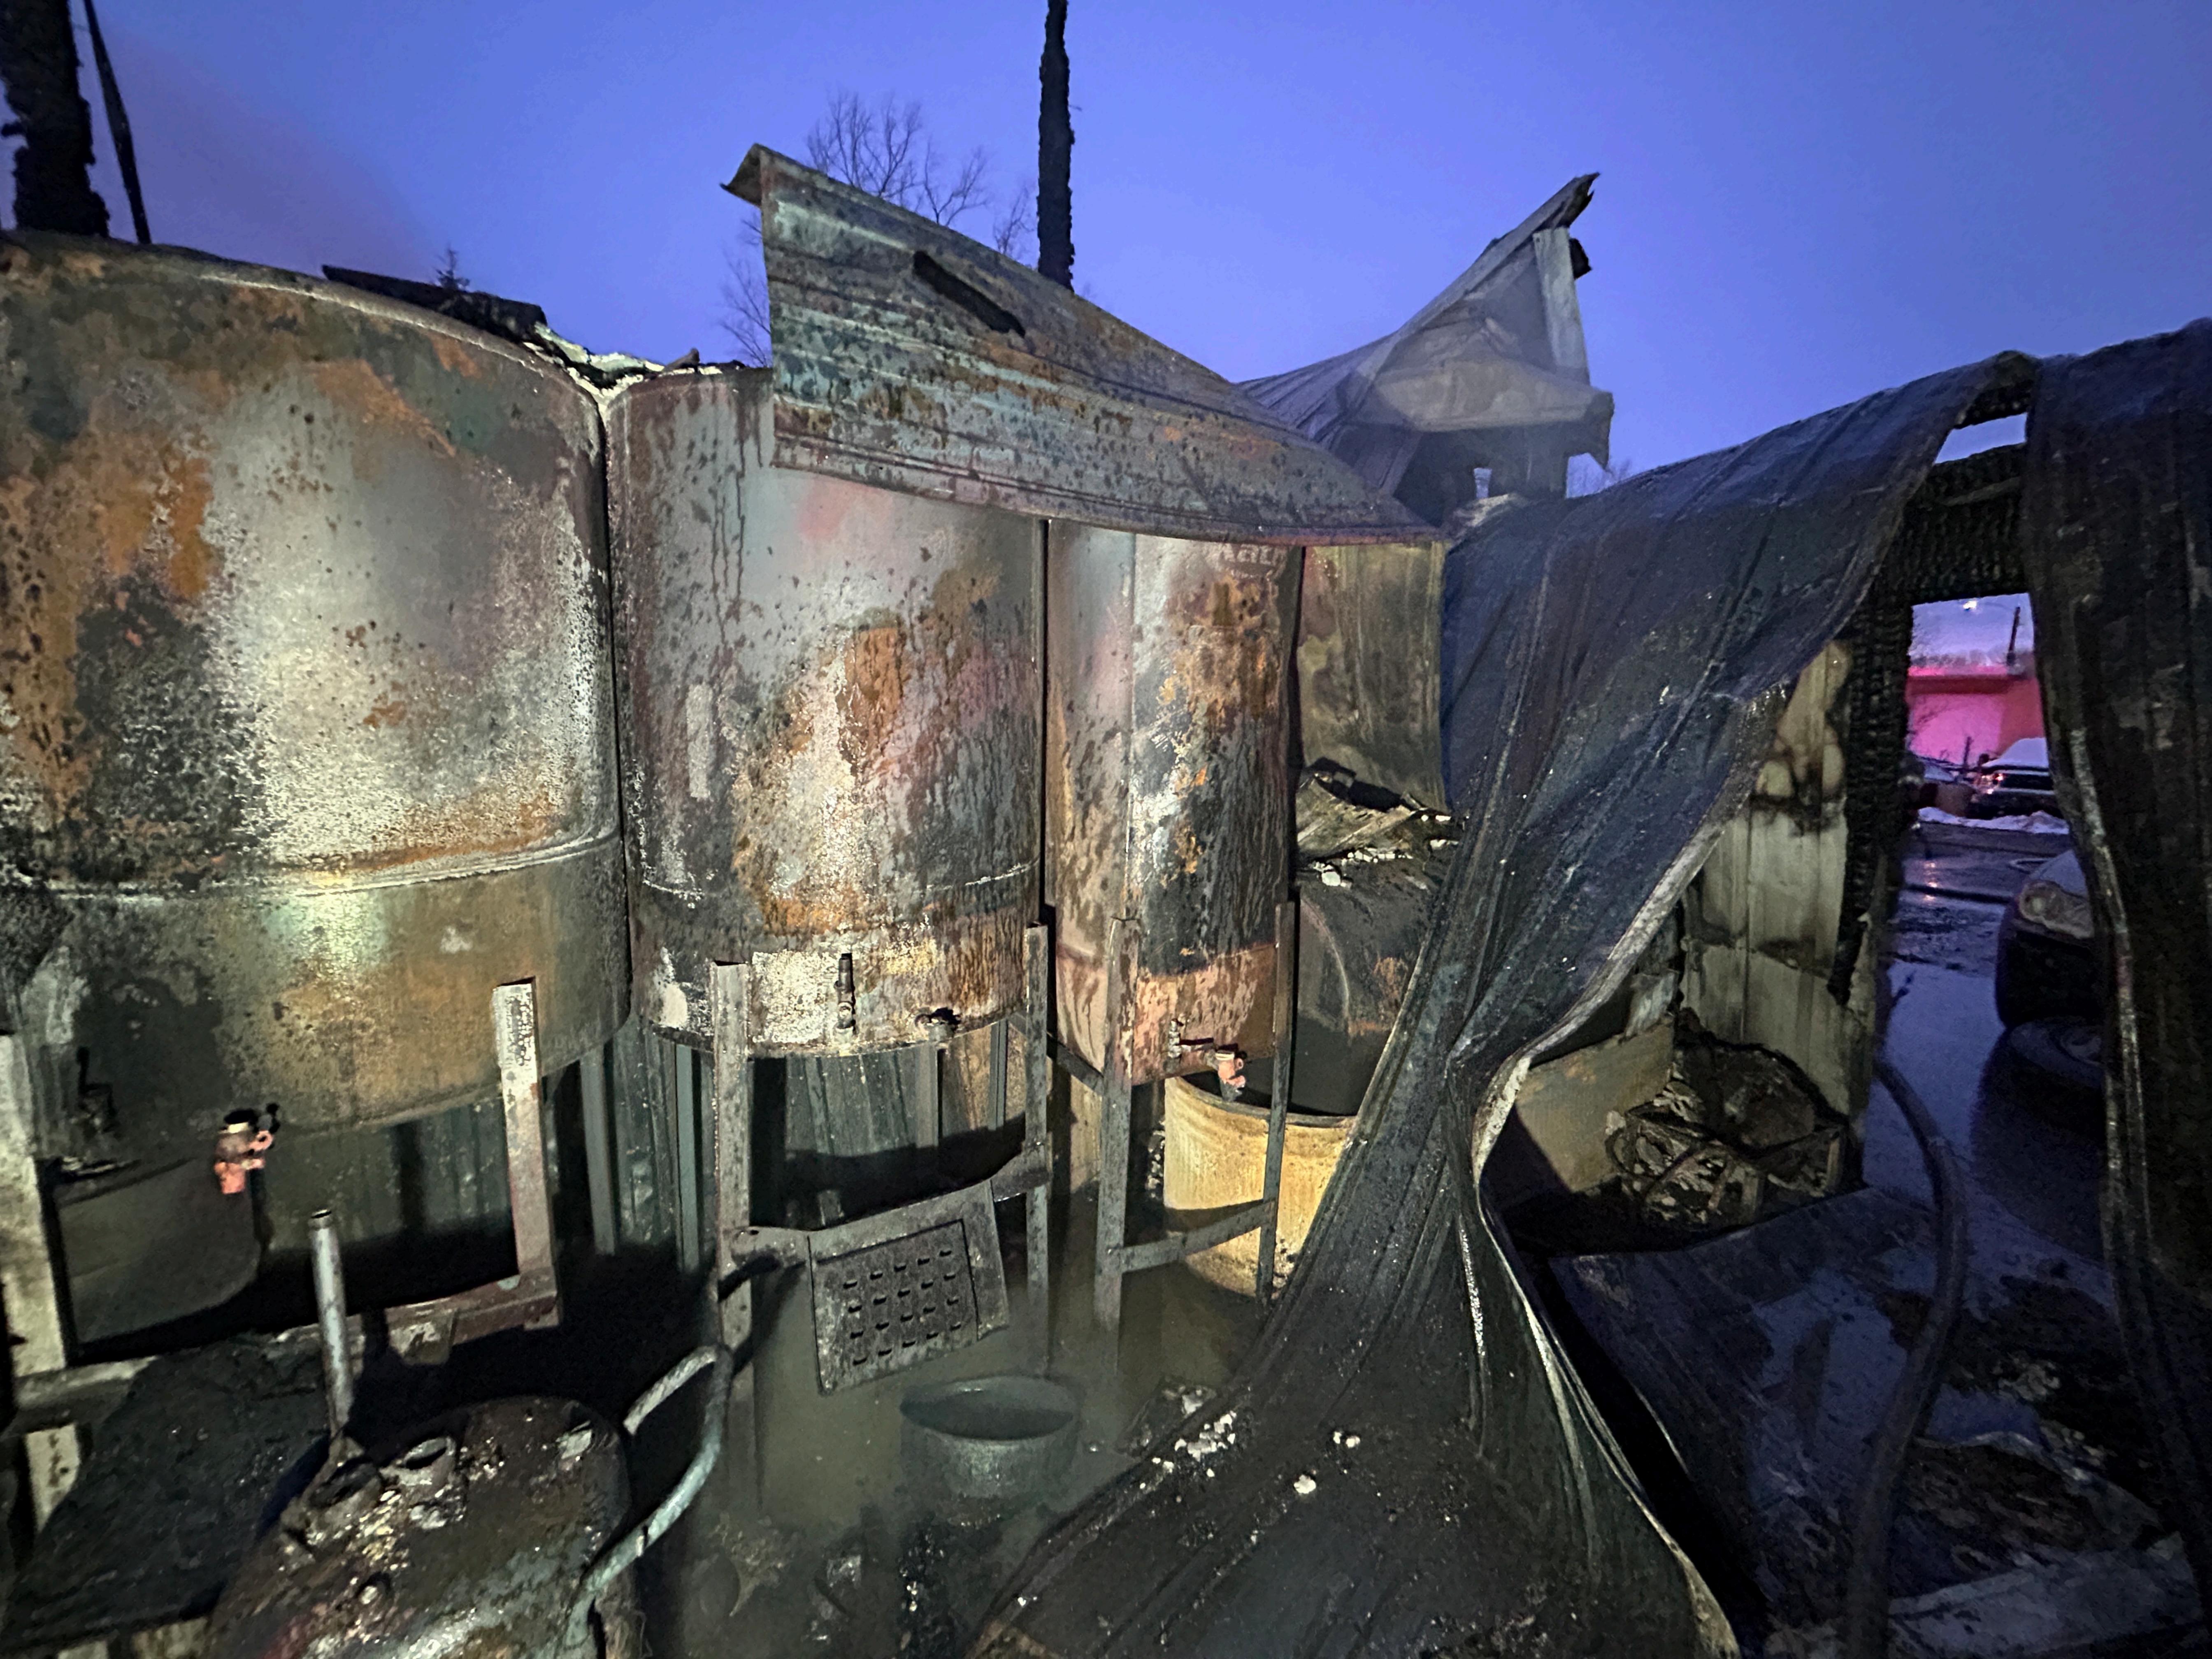

The first part of the interior exam began through the open overhead door on the northeast corner of the South building. This door was accessed via a 7' X 10' hole that was cut by fire suppression personnel.