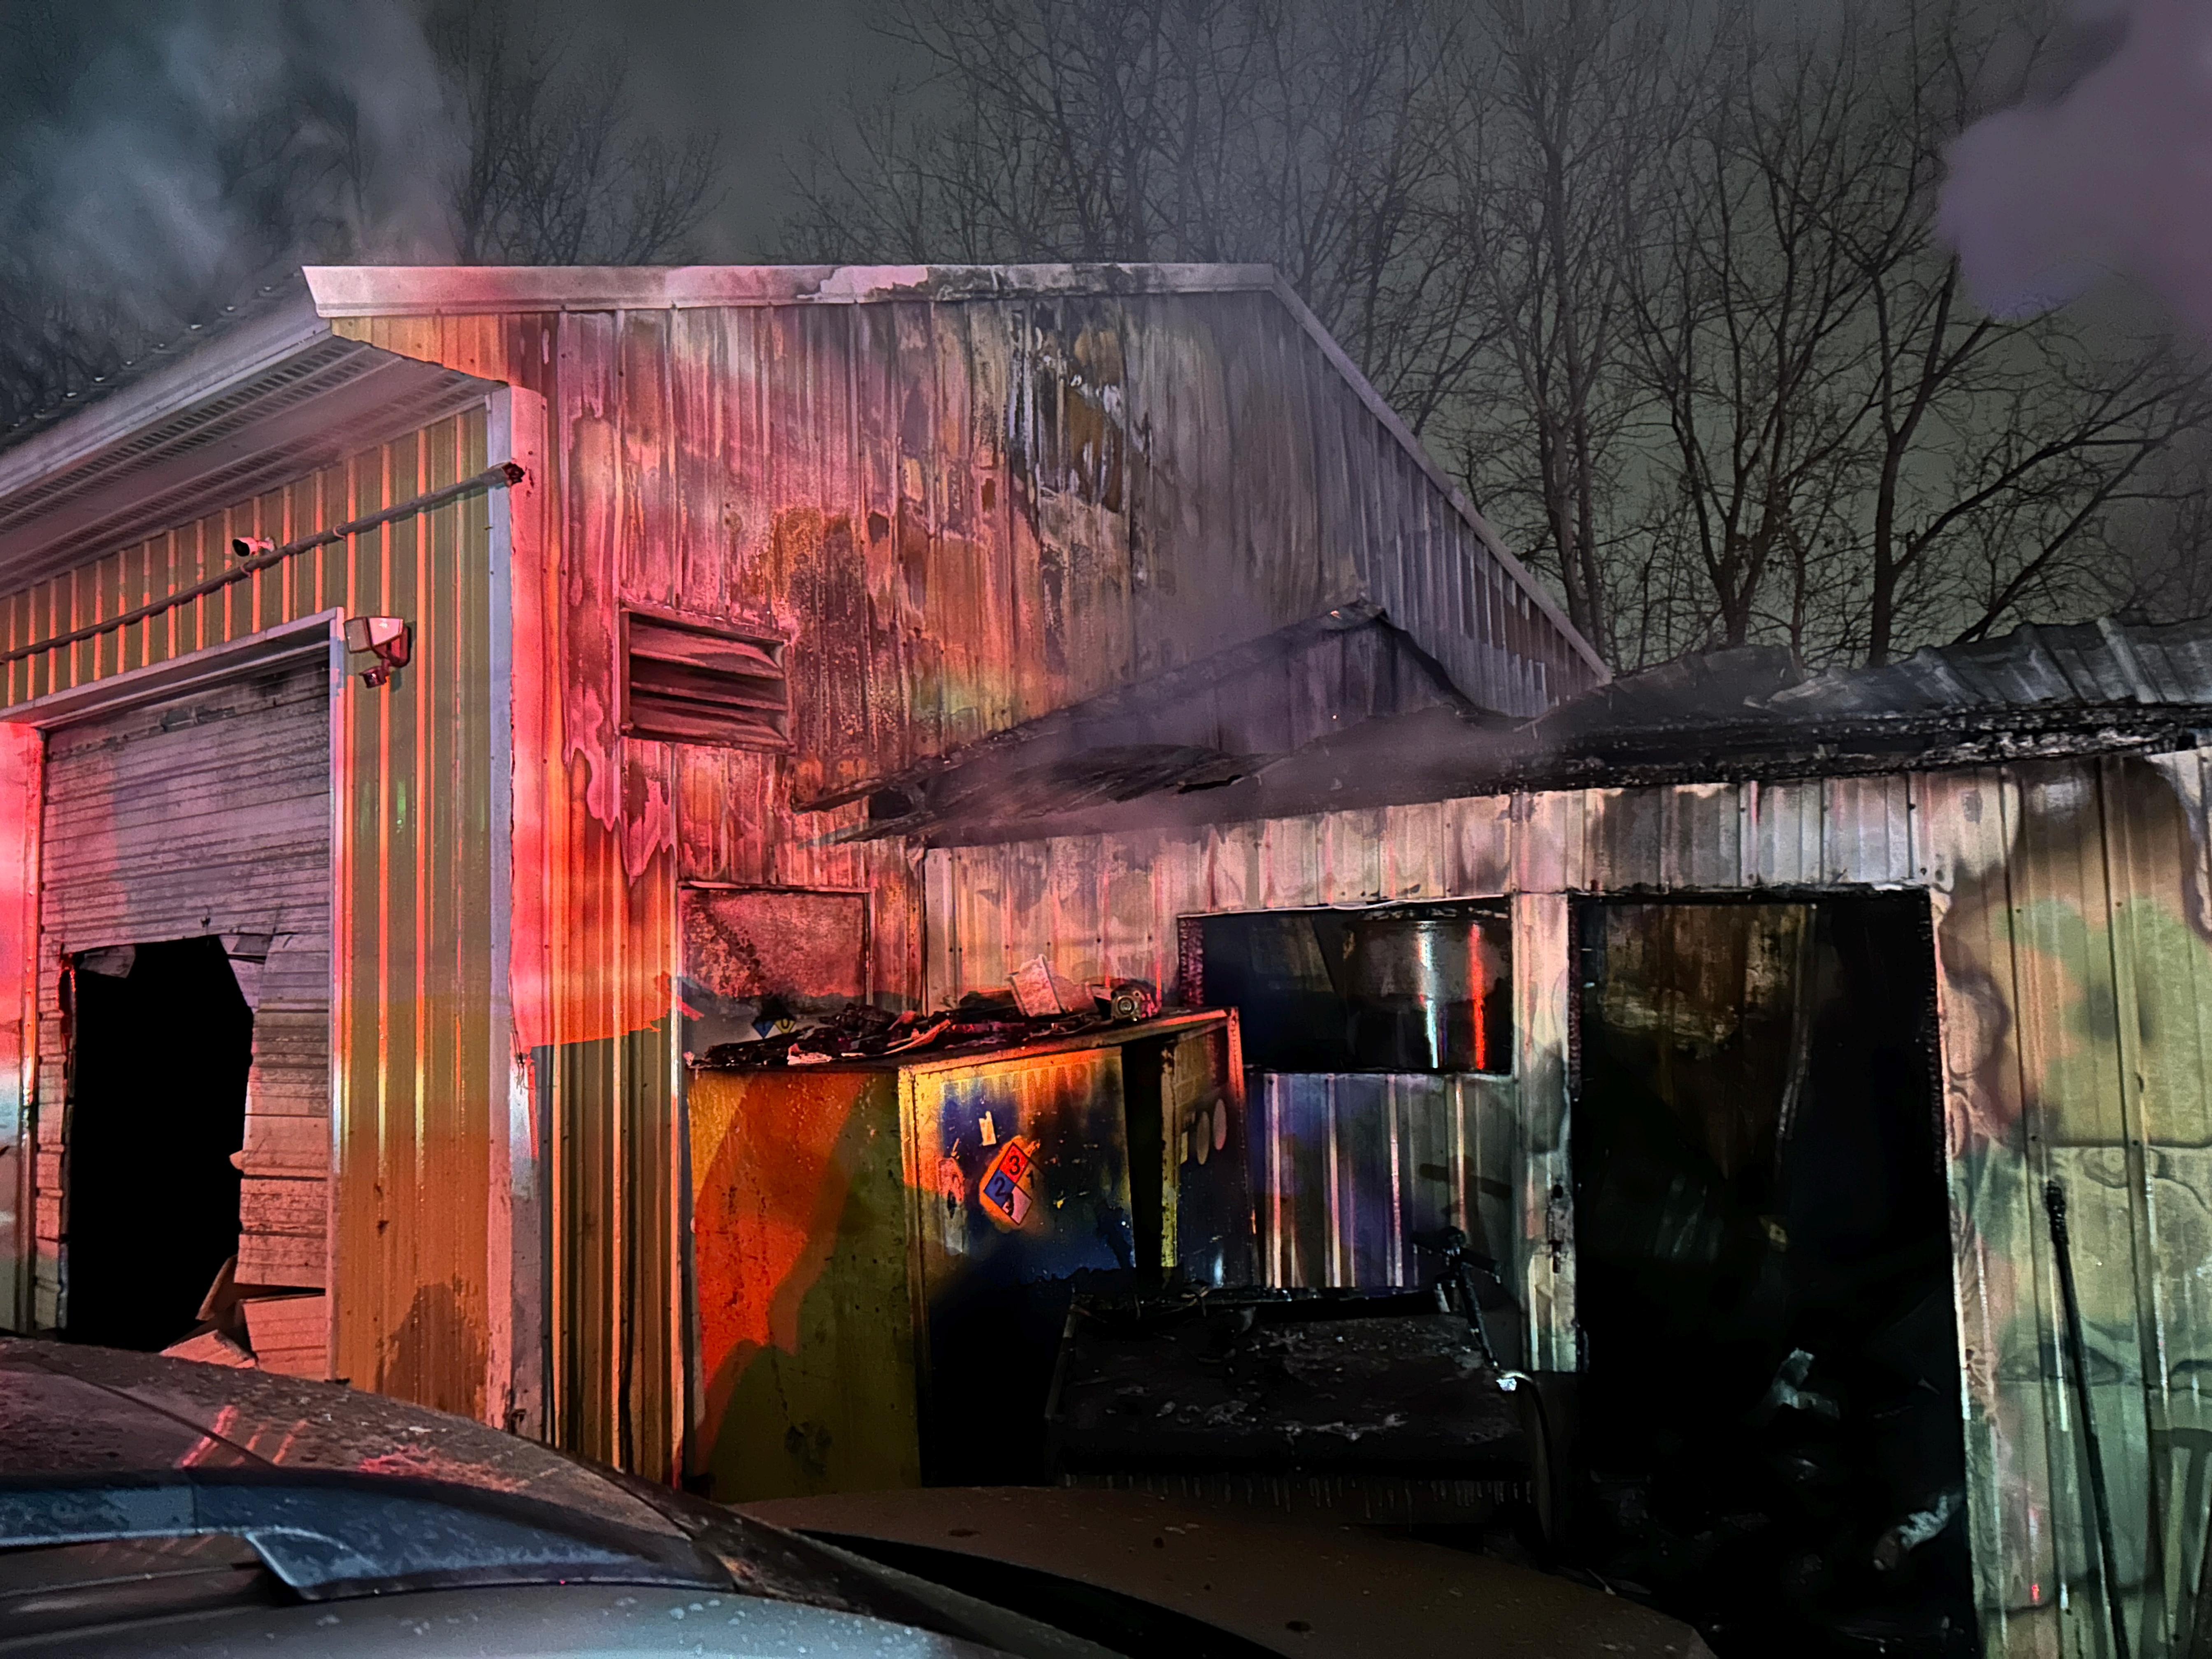

### Case

| SPFD250111001996                                                                                                                                                                                                                                                                                                                                                                                                                                                                                                                                                                                                                                                                                                                                                                                                                                                                                                                                                                                                                                                                                                                                                                                                                                                                                                                                                                                                                                                                                                                                                                                                                                                                                                                                                                                                                                                                                                                                                                                                                                                                                                               | Tweed, Joshua                                                                                                                                                                        | Closed                                                                                                                     | 25-005-721                                                                                                                 |
|--------------------------------------------------------------------------------------------------------------------------------------------------------------------------------------------------------------------------------------------------------------------------------------------------------------------------------------------------------------------------------------------------------------------------------------------------------------------------------------------------------------------------------------------------------------------------------------------------------------------------------------------------------------------------------------------------------------------------------------------------------------------------------------------------------------------------------------------------------------------------------------------------------------------------------------------------------------------------------------------------------------------------------------------------------------------------------------------------------------------------------------------------------------------------------------------------------------------------------------------------------------------------------------------------------------------------------------------------------------------------------------------------------------------------------------------------------------------------------------------------------------------------------------------------------------------------------------------------------------------------------------------------------------------------------------------------------------------------------------------------------------------------------------------------------------------------------------------------------------------------------------------------------------------------------------------------------------------------------------------------------------------------------------------------------------------------------------------------------------------------------|--------------------------------------------------------------------------------------------------------------------------------------------------------------------------------------|----------------------------------------------------------------------------------------------------------------------------|----------------------------------------------------------------------------------------------------------------------------|
| Case Number                                                                                                                                                                                                                                                                                                                                                                                                                                                                                                                                                                                                                                                                                                                                                                                                                                                                                                                                                                                                                                                                                                                                                                                                                                                                                                                                                                                                                                                                                                                                                                                                                                                                                                                                                                                                                                                                                                                                                                                                                                                                                                                    | Lead Investigator                                                                                                                                                                    | Status                                                                                                                     | Name                                                                                                                       |
| Confidential                                                                                                                                                                                                                                                                                                                                                                                                                                                                                                                                                                                                                                                                                                                                                                                                                                                                                                                                                                                                                                                                                                                                                                                                                                                                                                                                                                                                                                                                                                                                                                                                                                                                                                                                                                                                                                                                                                                                                                                                                                                                                                                   | Undetermi                                                                                                                                                                            | ned                                                                                                                        | Undetermined                                                                                                               |
| Confidentiality                                                                                                                                                                                                                                                                                                                                                                                                                                                                                                                                                                                                                                                                                                                                                                                                                                                                                                                                                                                                                                                                                                                                                                                                                                                                                                                                                                                                                                                                                                                                                                                                                                                                                                                                                                                                                                                                                                                                                                                                                                                                                                                | Disposition                                                                                                                                                                          |                                                                                                                            | Fire Cause                                                                                                                 |
| 01/11/2025                                                                                                                                                                                                                                                                                                                                                                                                                                                                                                                                                                                                                                                                                                                                                                                                                                                                                                                                                                                                                                                                                                                                                                                                                                                                                                                                                                                                                                                                                                                                                                                                                                                                                                                                                                                                                                                                                                                                                                                                                                                                                                                     | 05:26                                                                                                                                                                                |                                                                                                                            |                                                                                                                            |
| tart Date                                                                                                                                                                                                                                                                                                                                                                                                                                                                                                                                                                                                                                                                                                                                                                                                                                                                                                                                                                                                                                                                                                                                                                                                                                                                                                                                                                                                                                                                                                                                                                                                                                                                                                                                                                                                                                                                                                                                                                                                                                                                                                                      | Start Time                                                                                                                                                                           | End Date                                                                                                                   | End Time                                                                                                                   |
| Saint Paul Fire Departmer                                                                                                                                                                                                                                                                                                                                                                                                                                                                                                                                                                                                                                                                                                                                                                                                                                                                                                                                                                                                                                                                                                                                                                                                                                                                                                                                                                                                                                                                                                                                                                                                                                                                                                                                                                                                                                                                                                                                                                                                                                                                                                      | nt                                                                                                                                                                                   |                                                                                                                            | Saint Paul Police Department                                                                                               |
| rimary Fire Department                                                                                                                                                                                                                                                                                                                                                                                                                                                                                                                                                                                                                                                                                                                                                                                                                                                                                                                                                                                                                                                                                                                                                                                                                                                                                                                                                                                                                                                                                                                                                                                                                                                                                                                                                                                                                                                                                                                                                                                                                                                                                                         | Secondary I                                                                                                                                                                          | Fire Department                                                                                                            | Law Enforcement                                                                                                            |
| found heavy fire venting I                                                                                                                                                                                                                                                                                                                                                                                                                                                                                                                                                                                                                                                                                                                                                                                                                                                                                                                                                                                                                                                                                                                                                                                                                                                                                                                                                                                                                                                                                                                                                                                                                                                                                                                                                                                                                                                                                                                                                                                                                                                                                                     | from the roof and front wir                                                                                                                                                          | ndows of a large metal co                                                                                                  | ito repair shop. Firefighters arrived and mercial building. Defensive fire                                                 |
| The fire department was found heavy fire venting loperations were started.  City workers on the scene investigate the area and for the scene investigate the scene inve | from the roof and front wir<br>Firefighters extinguished t<br>stated they were driving in<br>ound the building fire.                                                                 | ndows of a large metal co<br>he fire and conducted oven<br>the area when they saw                                          | mmercial building. Defensive fire erhaul.  I flames in the distance. They went to                                          |
| The fire department was found heavy fire venting loperations were started.  City workers on the scene investigate the area and for the started two started to the started the  | from the roof and front wir<br>Firefighters extinguished t<br>stated they were driving in<br>ound the building fire.                                                                 | ndows of a large metal co<br>he fire and conducted oven<br>the area when they saw<br>separated by a storage a              | mmercial building. Defensive fire erhaul.                                                                                  |
| The fire department was found heavy fire venting loperations were started.  City workers on the scene investigate the area and for the storage area and adjacents and adjacents area.                                                                                                                                                                                                                                                                                                                                                                                                                                                                                                                                                                                                                                                                                                                                                                                                                                                                                                                                                                                                                                                                                                                                                                                                                                                                                                                                                                                                                                                                                                                                                                                                                                                                                                                                                                                                                                                                                                                                          | from the roof and front wir<br>Firefighters extinguished to<br>stated they were driving in<br>ound the building fire.<br>o large vehicle repair areas<br>cent repair shop with a roo | ndows of a large metal conducted own the fire and conducted own the area when they saw separated by a storage af collapse. | mmercial building. Defensive fire erhaul.  I flames in the distance. They went to                                          |
| The fire department was found heavy fire venting loperations were started.  City workers on the scene investigate the area and for the storage area and adjacent storage area  | from the roof and front wir<br>Firefighters extinguished to<br>stated they were driving in<br>ound the building fire.<br>o large vehicle repair areas<br>cent repair shop with a roo | ndows of a large metal conducted own the fire and conducted own the area when they saw separated by a storage af collapse. | mmercial building. Defensive fire erhaul.  I flames in the distance. They went to area. Severe fire damage was observed to |
| The fire department was found heavy fire venting loperations were started.  City workers on the scene investigate the area and for the storage area and adjaction started.  Surveillance cameras from fire.                                                                                                                                                                                                                                                                                                                                                                                                                                                                                                                                                                                                                                                                                                                                                                                                                                                                                                                                                                                                                                                                                                                                                                                                                                                                                                                                                                                                                                                                                                                                                                                                                                                                                                                                                                                                                                                                                                                    | from the roof and front wir<br>Firefighters extinguished to<br>stated they were driving in<br>ound the building fire.<br>o large vehicle repair areas<br>cent repair shop with a roo | ndows of a large metal conducted own the fire and conducted own the area when they saw separated by a storage af collapse. | mmercial building. Defensive fire erhaul.  I flames in the distance. They went to area. Severe fire damage was observed to |

The first part of the interior exam began through the open overhead door on the northeast corner of the South building. This door was accessed via a 7' X 10' hole that was cut by fire suppression personnel.