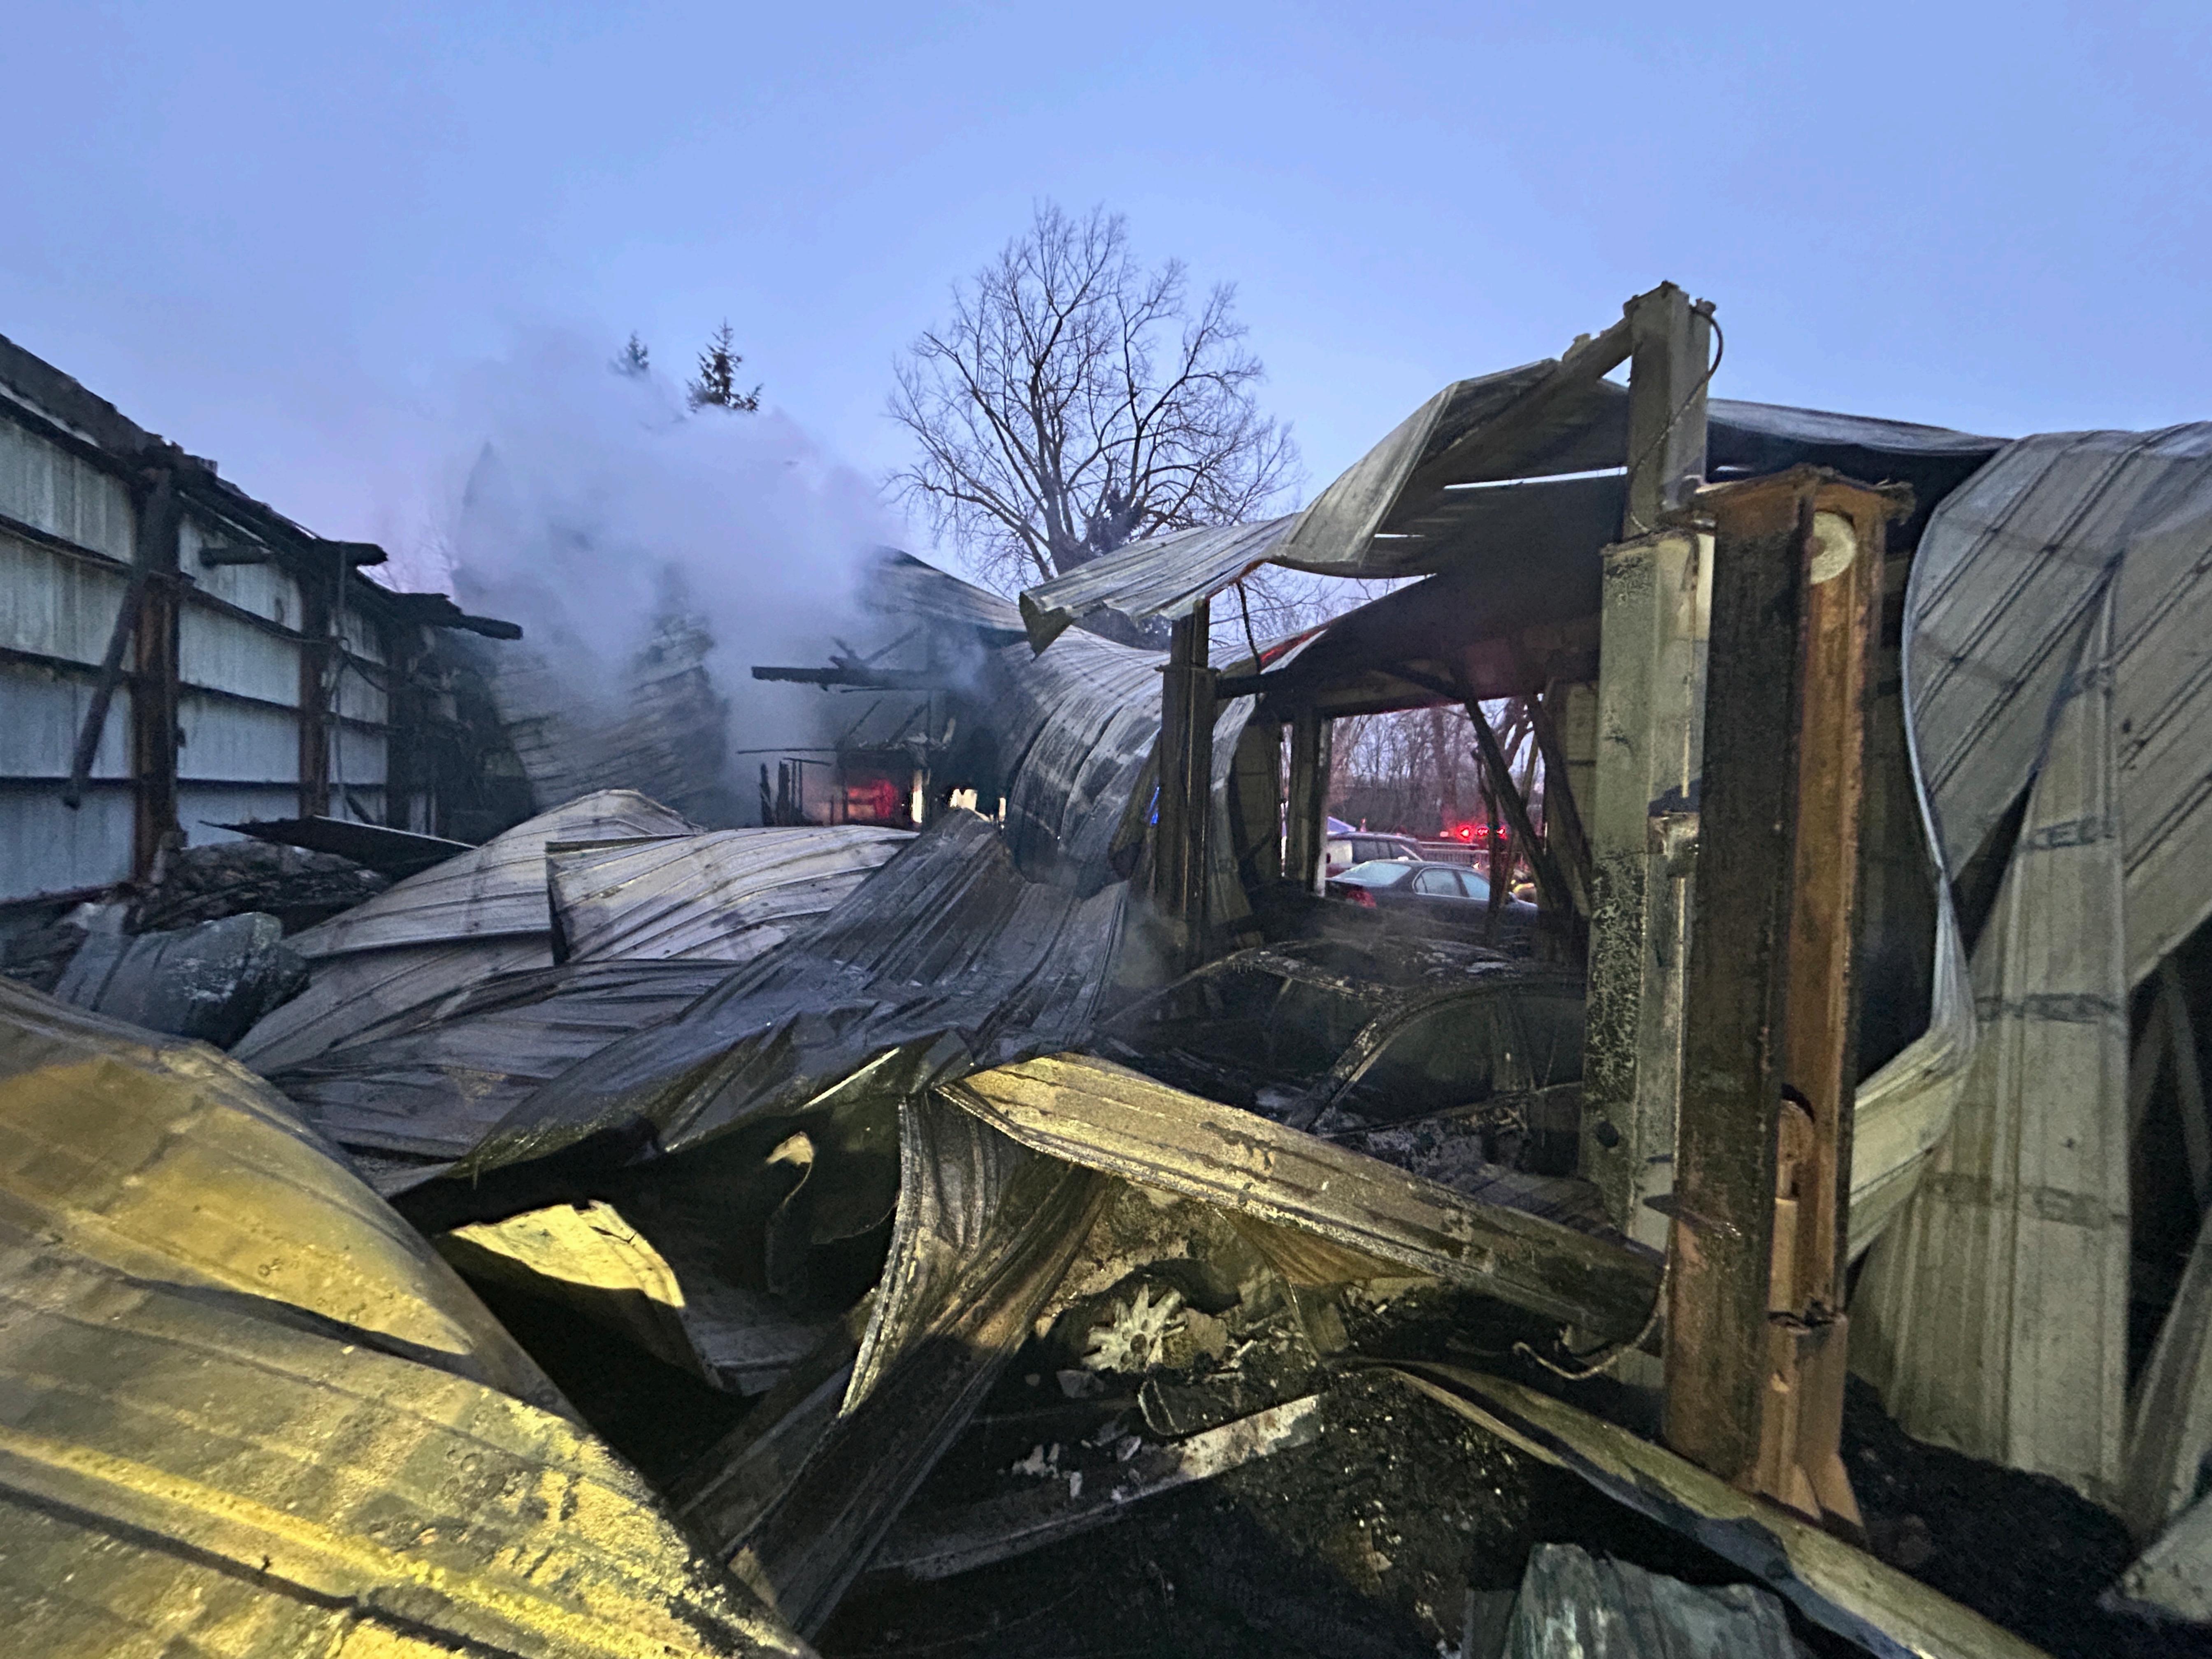

#### L Remarks:

Saint Paul Fire Department crews responded to a report of a structure fire at a commercial property. Engine 22 and Ladder 22 arrived at a one-story automotive repair business with flames visible from the roof. Engine 22 declared a defensive strategy and assumed command, deploying a 2 1/2" hose line for the defensive fire attack. Ladder 22 was instructed to raise their aerial and prepare for defensive operations. Engine 17 arrived and established a water supply to both Engine 22 and Ladder 22.

#### **Primary Narrative:**

Saint Paul Fire Department crews responded to a report of a structure fire at a commercial property. Engine 22 and Ladder 22 arrived at a one-story automotive repair business with flames visible from the roof. Engine 22 declared a defensive strategy and assumed command, deploying a 2 1/2" hose line for the defensive fire attack. Ladder 22 was instructed to raise their aerial and prepare for defensive operations. Engine 17 arrived and established a water supply to both Engine 22 and Ladder 22.

Ladders 22 and Ladder 18 used aerial master streams to knock down the bulk of the fire. Once the bulk of the fire was extinguished, exterior handlines and master streams were shut down. Squad 1 cut a hole in the side of the building at the Alpha-Bravo corner to provide better access to the front office, which contained active fire that crews were unable to reach from the exterior. Safety Officer oversaw Squad 1's operations.