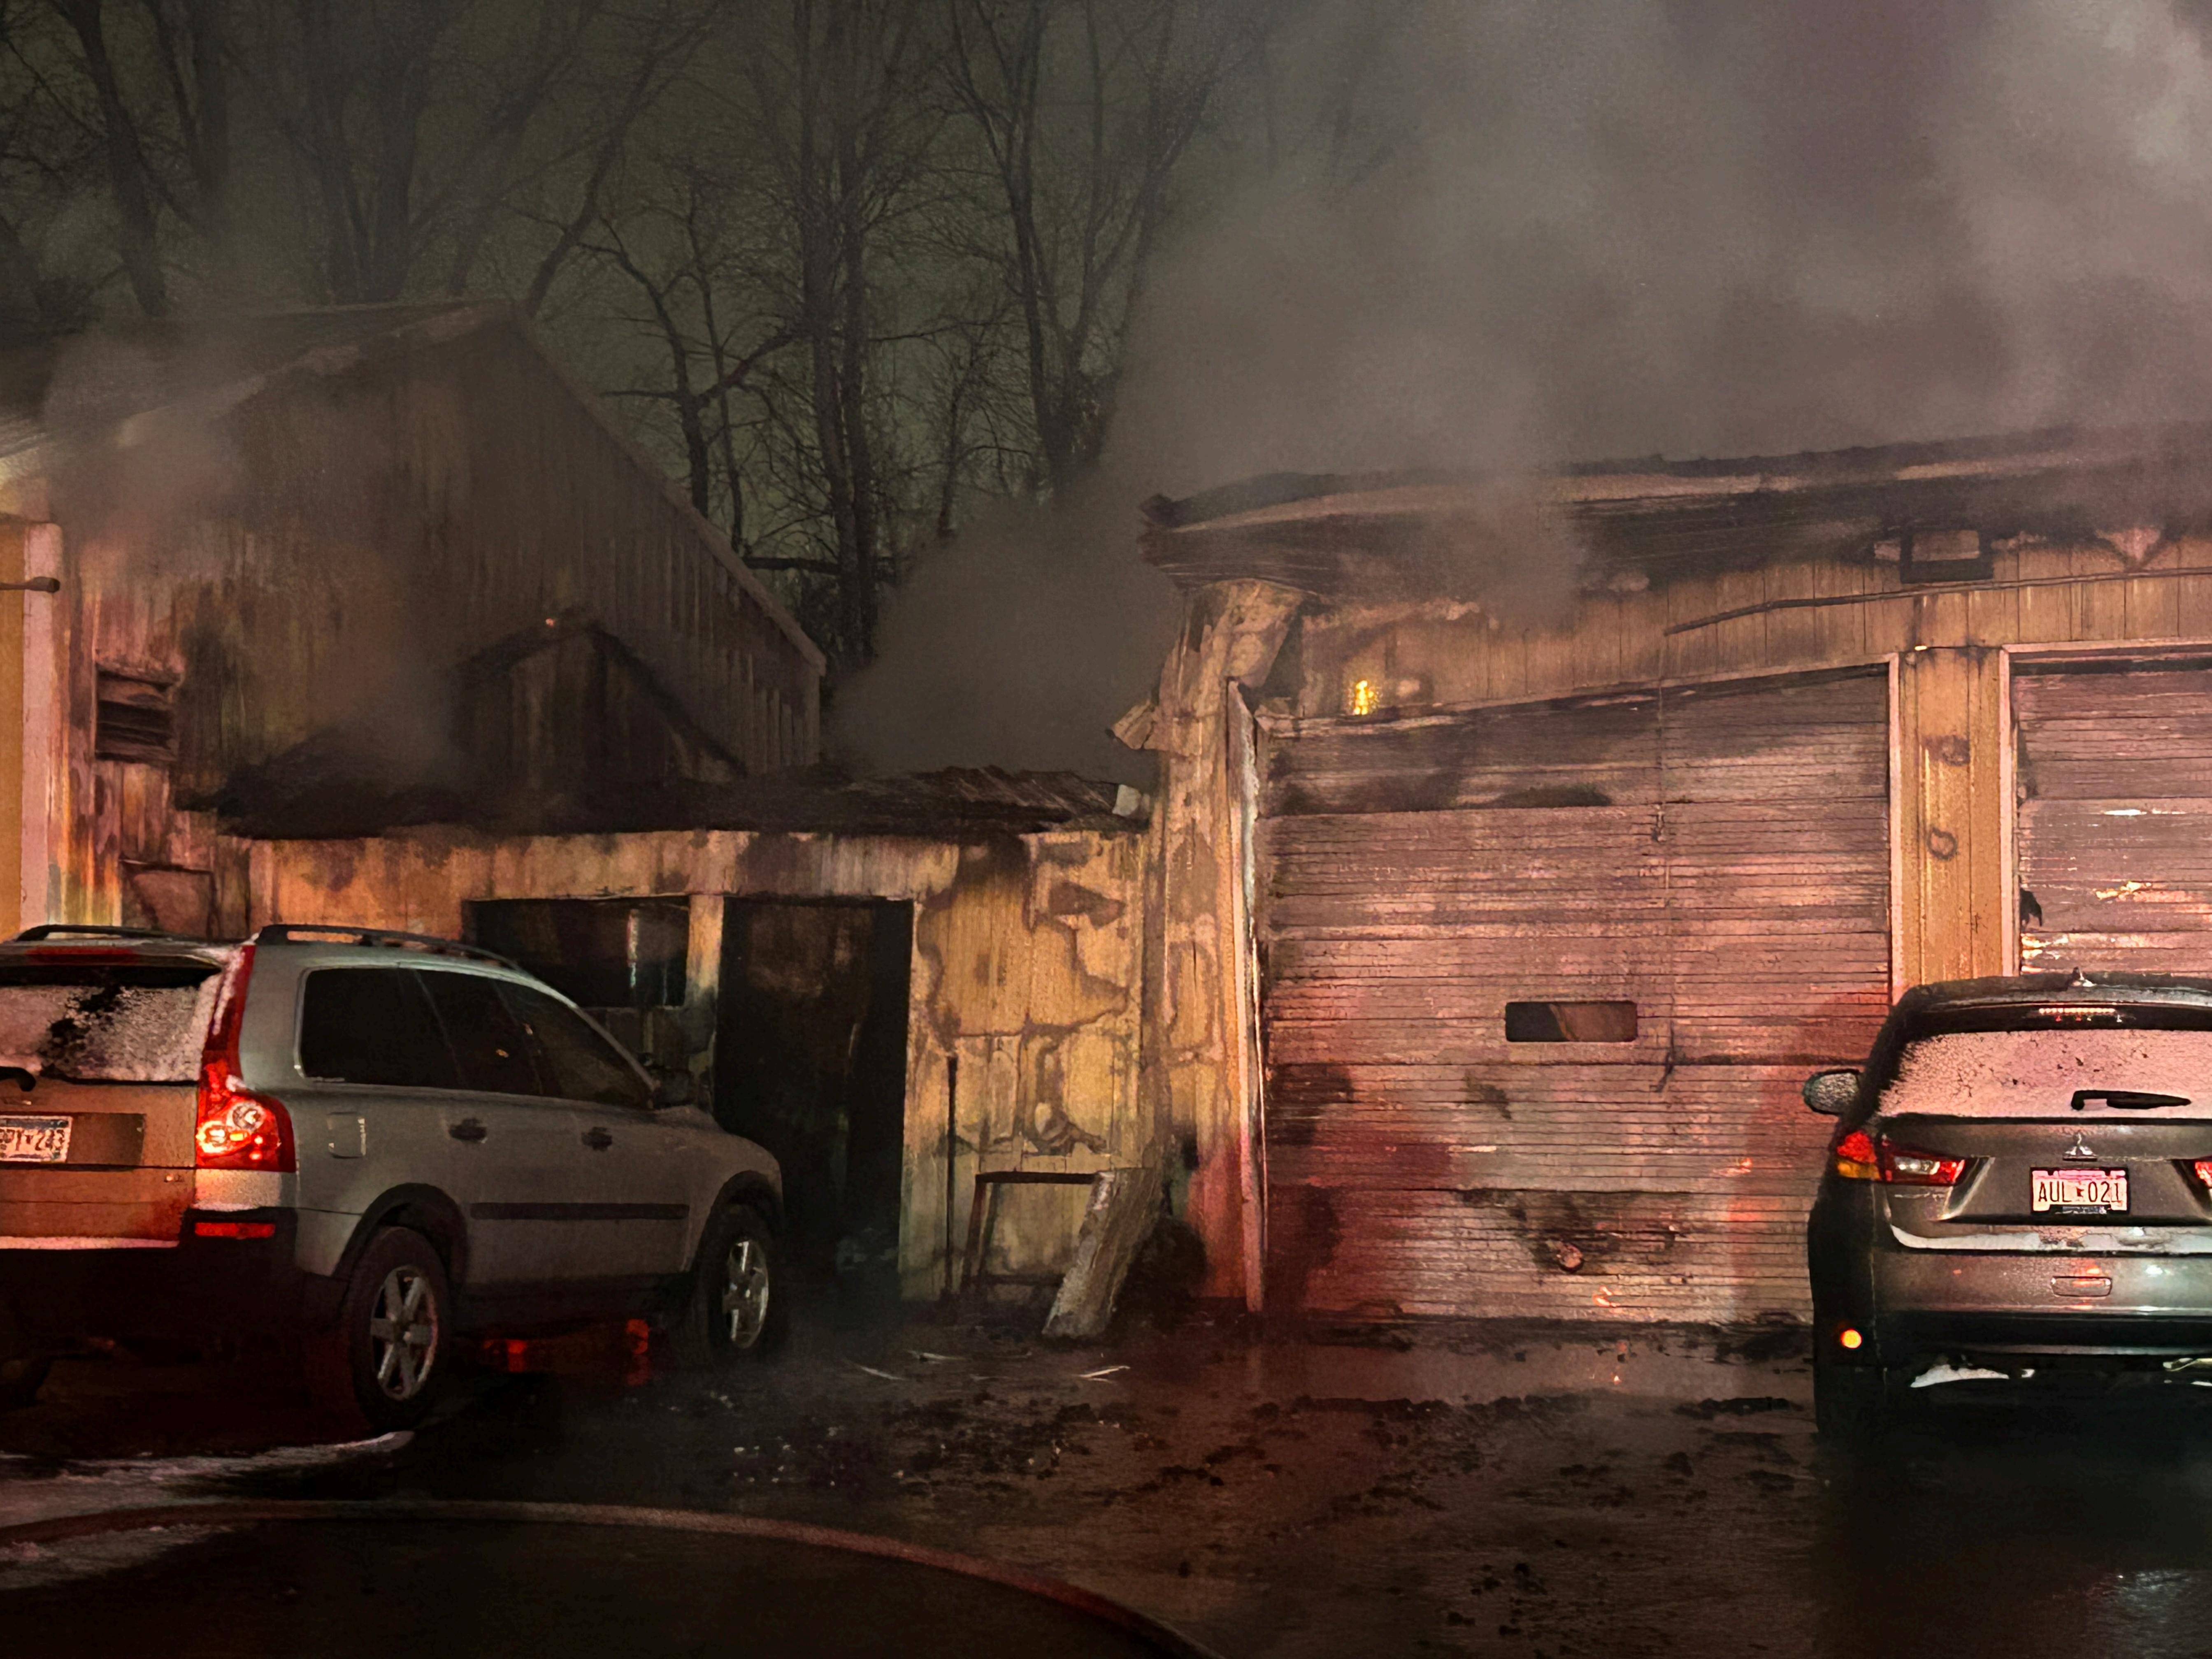

### Case

| SPFD250111001996                                                                                                                                                                                                                                                                                                                                                                                                                                                                                                                                                                                                                                                                                                                                                                                                                                                                                                                                                                                                                                                                                                                                                                                                                                                                                                                                                                                                                                                                                                                                                                                                                                                                                                                                                                                                                                                                                                                                                                                                                                                                                                               | Tweed, Joshua                                                                                                                                                                        | Closed                                                                                                                     | 25-005-721                                                                                                                 |
|--------------------------------------------------------------------------------------------------------------------------------------------------------------------------------------------------------------------------------------------------------------------------------------------------------------------------------------------------------------------------------------------------------------------------------------------------------------------------------------------------------------------------------------------------------------------------------------------------------------------------------------------------------------------------------------------------------------------------------------------------------------------------------------------------------------------------------------------------------------------------------------------------------------------------------------------------------------------------------------------------------------------------------------------------------------------------------------------------------------------------------------------------------------------------------------------------------------------------------------------------------------------------------------------------------------------------------------------------------------------------------------------------------------------------------------------------------------------------------------------------------------------------------------------------------------------------------------------------------------------------------------------------------------------------------------------------------------------------------------------------------------------------------------------------------------------------------------------------------------------------------------------------------------------------------------------------------------------------------------------------------------------------------------------------------------------------------------------------------------------------------|--------------------------------------------------------------------------------------------------------------------------------------------------------------------------------------|----------------------------------------------------------------------------------------------------------------------------|----------------------------------------------------------------------------------------------------------------------------|
| Case Number                                                                                                                                                                                                                                                                                                                                                                                                                                                                                                                                                                                                                                                                                                                                                                                                                                                                                                                                                                                                                                                                                                                                                                                                                                                                                                                                                                                                                                                                                                                                                                                                                                                                                                                                                                                                                                                                                                                                                                                                                                                                                                                    | Lead Investigator                                                                                                                                                                    | Status                                                                                                                     | Name                                                                                                                       |
| Confidential                                                                                                                                                                                                                                                                                                                                                                                                                                                                                                                                                                                                                                                                                                                                                                                                                                                                                                                                                                                                                                                                                                                                                                                                                                                                                                                                                                                                                                                                                                                                                                                                                                                                                                                                                                                                                                                                                                                                                                                                                                                                                                                   | Undetermi                                                                                                                                                                            | ned                                                                                                                        | Undetermined                                                                                                               |
| Confidentiality                                                                                                                                                                                                                                                                                                                                                                                                                                                                                                                                                                                                                                                                                                                                                                                                                                                                                                                                                                                                                                                                                                                                                                                                                                                                                                                                                                                                                                                                                                                                                                                                                                                                                                                                                                                                                                                                                                                                                                                                                                                                                                                | Disposition                                                                                                                                                                          |                                                                                                                            | Fire Cause                                                                                                                 |
| 01/11/2025                                                                                                                                                                                                                                                                                                                                                                                                                                                                                                                                                                                                                                                                                                                                                                                                                                                                                                                                                                                                                                                                                                                                                                                                                                                                                                                                                                                                                                                                                                                                                                                                                                                                                                                                                                                                                                                                                                                                                                                                                                                                                                                     | 05:26                                                                                                                                                                                |                                                                                                                            |                                                                                                                            |
| tart Date                                                                                                                                                                                                                                                                                                                                                                                                                                                                                                                                                                                                                                                                                                                                                                                                                                                                                                                                                                                                                                                                                                                                                                                                                                                                                                                                                                                                                                                                                                                                                                                                                                                                                                                                                                                                                                                                                                                                                                                                                                                                                                                      | Start Time                                                                                                                                                                           | End Date                                                                                                                   | End Time                                                                                                                   |
| Saint Paul Fire Departmer                                                                                                                                                                                                                                                                                                                                                                                                                                                                                                                                                                                                                                                                                                                                                                                                                                                                                                                                                                                                                                                                                                                                                                                                                                                                                                                                                                                                                                                                                                                                                                                                                                                                                                                                                                                                                                                                                                                                                                                                                                                                                                      | nt                                                                                                                                                                                   |                                                                                                                            | Saint Paul Police Department                                                                                               |
| rimary Fire Department                                                                                                                                                                                                                                                                                                                                                                                                                                                                                                                                                                                                                                                                                                                                                                                                                                                                                                                                                                                                                                                                                                                                                                                                                                                                                                                                                                                                                                                                                                                                                                                                                                                                                                                                                                                                                                                                                                                                                                                                                                                                                                         | Secondary I                                                                                                                                                                          | Fire Department                                                                                                            | Law Enforcement                                                                                                            |
| found heavy fire venting I                                                                                                                                                                                                                                                                                                                                                                                                                                                                                                                                                                                                                                                                                                                                                                                                                                                                                                                                                                                                                                                                                                                                                                                                                                                                                                                                                                                                                                                                                                                                                                                                                                                                                                                                                                                                                                                                                                                                                                                                                                                                                                     | from the roof and front wir                                                                                                                                                          | ndows of a large metal co                                                                                                  | ito repair shop. Firefighters arrived and mercial building. Defensive fire                                                 |
| The fire department was found heavy fire venting loperations were started.  City workers on the scene investigate the area and for the scene investigate the scene inve | from the roof and front wir<br>Firefighters extinguished t<br>stated they were driving in<br>ound the building fire.                                                                 | ndows of a large metal co<br>he fire and conducted oven<br>the area when they saw                                          | mmercial building. Defensive fire erhaul.  I flames in the distance. They went to                                          |
| The fire department was found heavy fire venting loperations were started.  City workers on the scene investigate the area and for the started two started to the started the  | from the roof and front wir<br>Firefighters extinguished t<br>stated they were driving in<br>ound the building fire.                                                                 | ndows of a large metal co<br>he fire and conducted oven<br>the area when they saw<br>separated by a storage a              | mmercial building. Defensive fire erhaul.                                                                                  |
| The fire department was found heavy fire venting loperations were started.  City workers on the scene investigate the area and for the storage area and adjacents and adjacents area.                                                                                                                                                                                                                                                                                                                                                                                                                                                                                                                                                                                                                                                                                                                                                                                                                                                                                                                                                                                                                                                                                                                                                                                                                                                                                                                                                                                                                                                                                                                                                                                                                                                                                                                                                                                                                                                                                                                                          | from the roof and front wir<br>Firefighters extinguished to<br>stated they were driving in<br>ound the building fire.<br>o large vehicle repair areas<br>cent repair shop with a roo | ndows of a large metal conducted own the fire and conducted own the area when they saw separated by a storage af collapse. | mmercial building. Defensive fire erhaul.  I flames in the distance. They went to                                          |
| The fire department was found heavy fire venting loperations were started.  City workers on the scene investigate the area and for the storage area and adjacent storage area  | from the roof and front wir<br>Firefighters extinguished to<br>stated they were driving in<br>ound the building fire.<br>o large vehicle repair areas<br>cent repair shop with a roo | ndows of a large metal conducted own the fire and conducted own the area when they saw separated by a storage af collapse. | mmercial building. Defensive fire erhaul.  I flames in the distance. They went to area. Severe fire damage was observed to |
| The fire department was found heavy fire venting loperations were started.  City workers on the scene investigate the area and for the storage area and adjaction started.  Surveillance cameras from fire.                                                                                                                                                                                                                                                                                                                                                                                                                                                                                                                                                                                                                                                                                                                                                                                                                                                                                                                                                                                                                                                                                                                                                                                                                                                                                                                                                                                                                                                                                                                                                                                                                                                                                                                                                                                                                                                                                                                    | from the roof and front wir<br>Firefighters extinguished to<br>stated they were driving in<br>ound the building fire.<br>o large vehicle repair areas<br>cent repair shop with a roo | ndows of a large metal conducted own the fire and conducted own the area when they saw separated by a storage af collapse. | mmercial building. Defensive fire erhaul.  I flames in the distance. They went to area. Severe fire damage was observed to |

The first part of the interior exam began through the open overhead door on the northeast corner of the South building. This door was accessed via a 7' X 10' hole that was cut by fire suppression personnel.