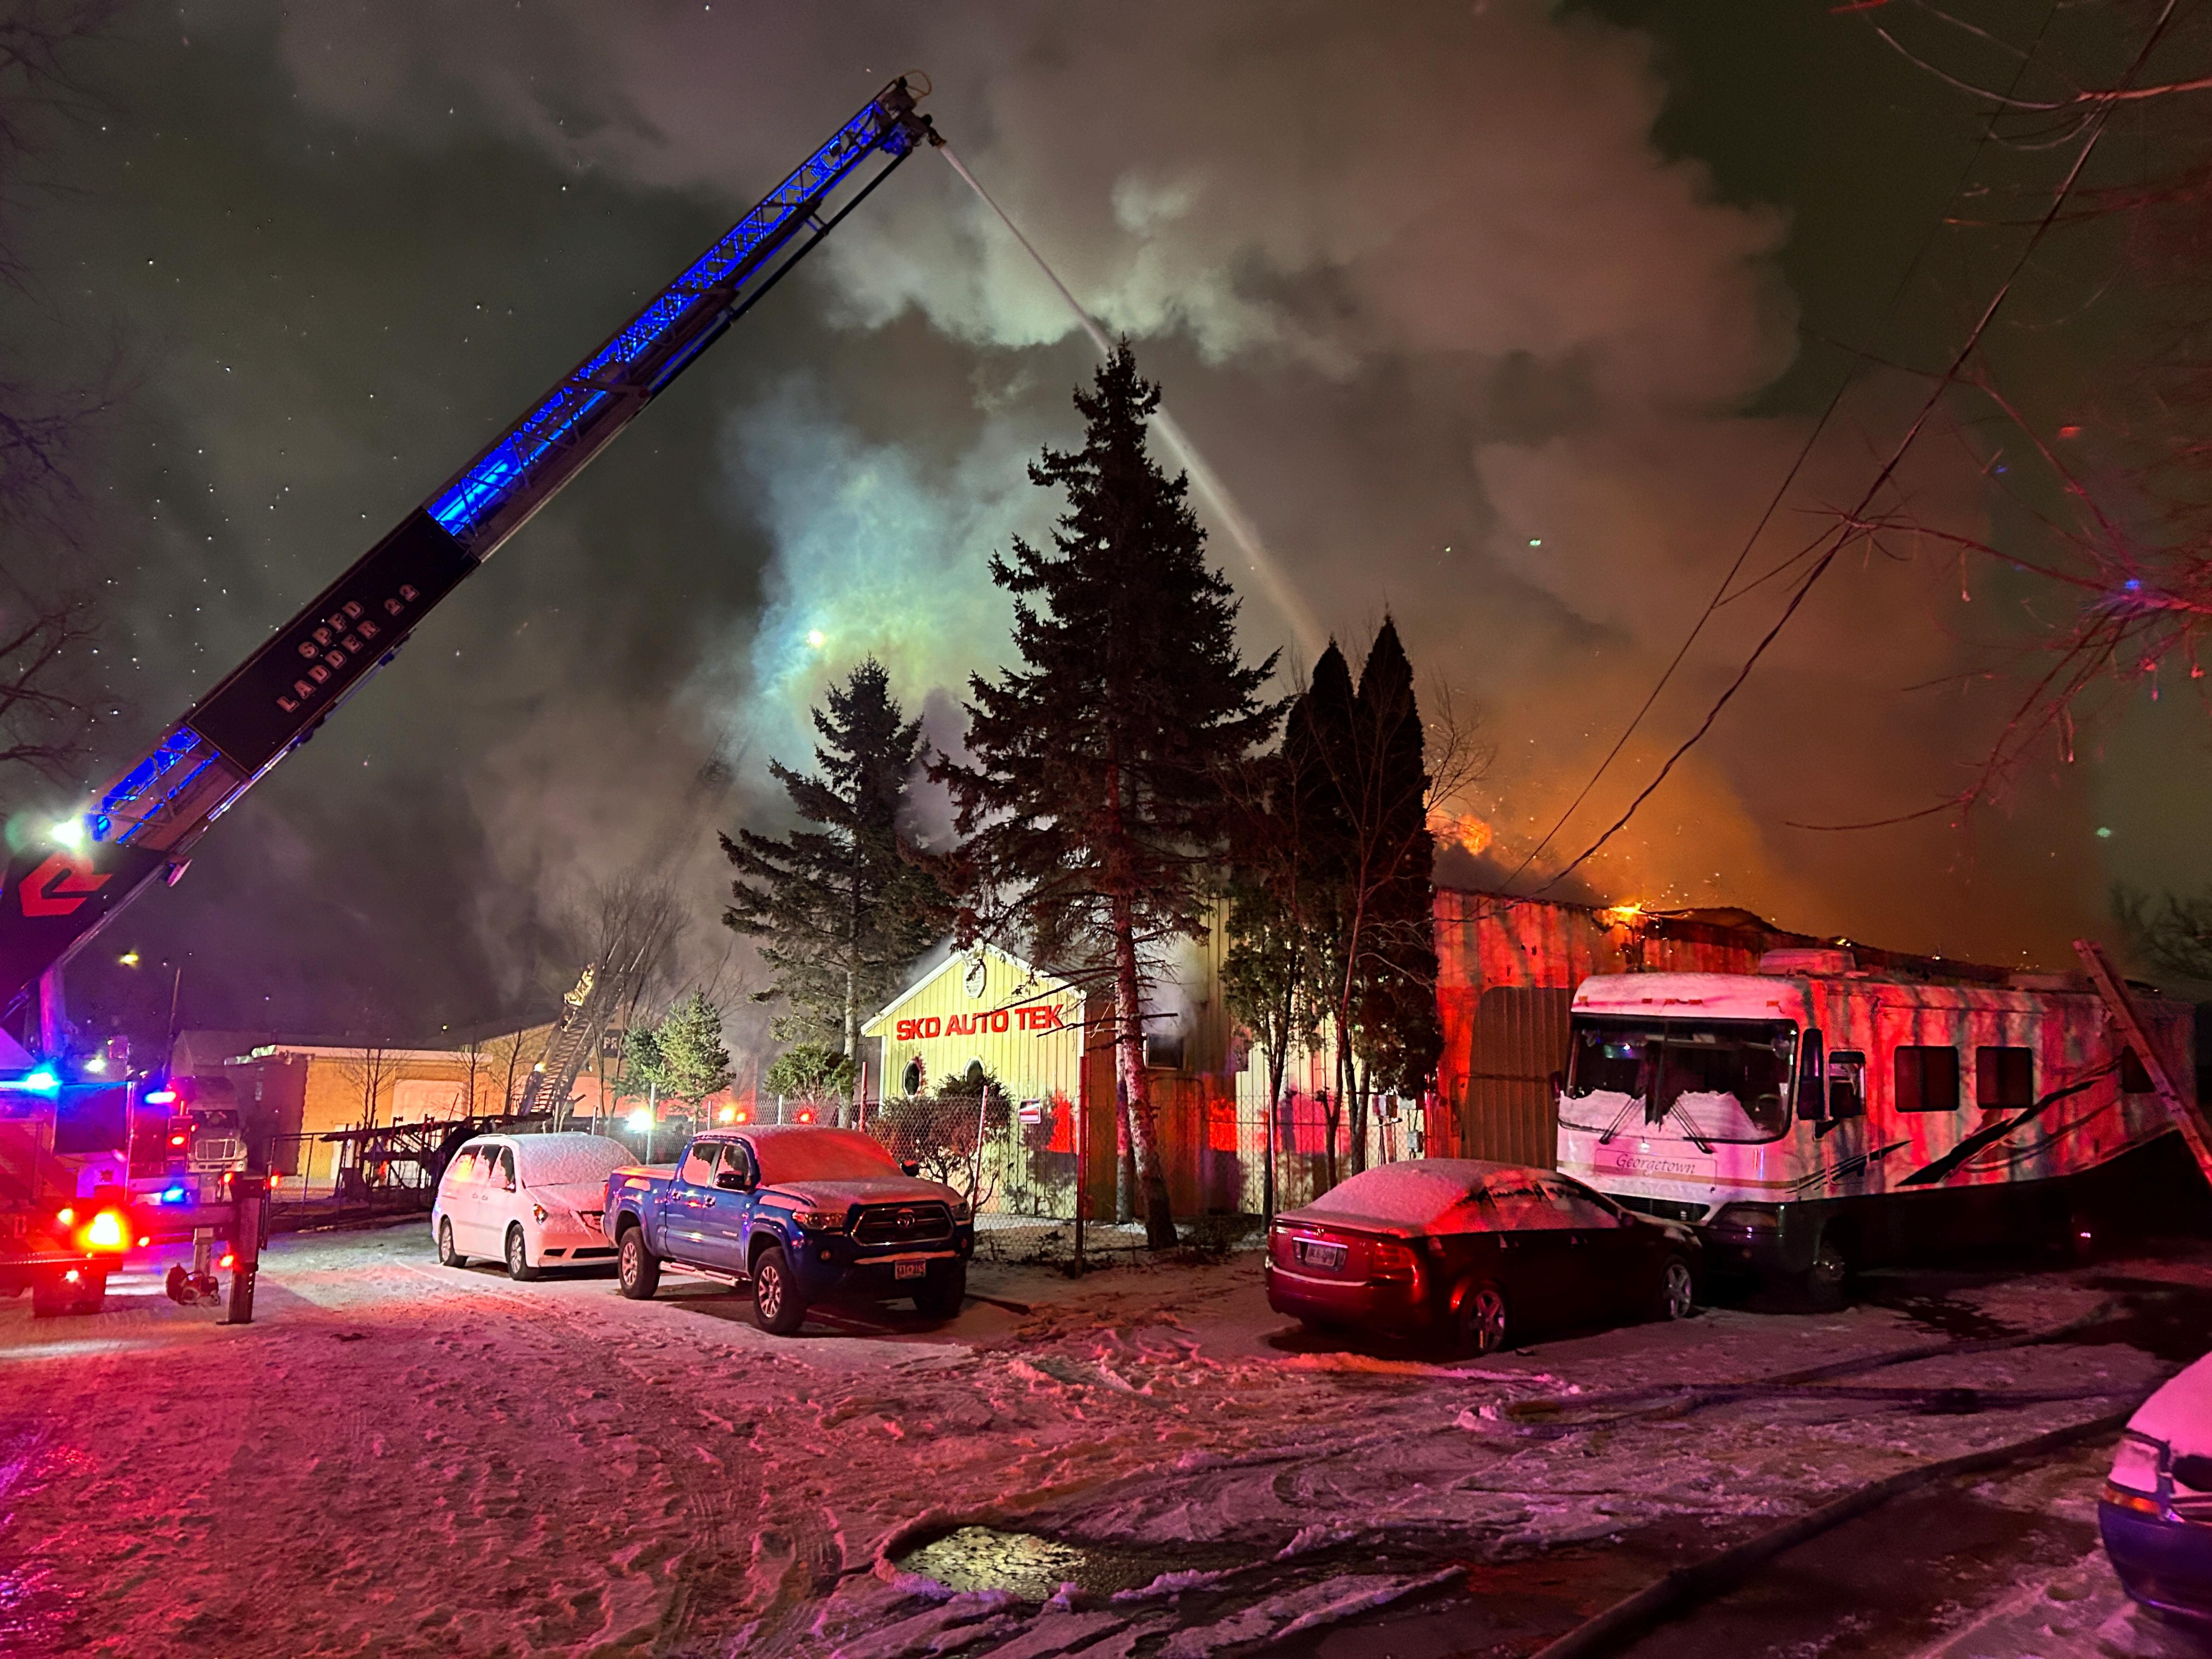

#### L Remarks:

Saint Paul Fire Department crews responded to a report of a structure fire at a commercial property. Engine 22 and Ladder 22 arrived at a one-story automotive repair business with flames visible from the roof. Engine 22 declared a defensive strategy and assumed command, deploying a 2 1/2" hose line for the defensive fire attack. Ladder 22 was instructed to raise their aerial and prepare for defensive operations. Engine 17 arrived and established a water supply to both Engine 22 and Ladder 22.

District Chief 2 arrived and assumed command, having already balanced the assignment for additional fire crews while en route. Command reaffirmed the defensive strategy and identified an exposure building on the Charlie side of the fire structure (see exposure report).

Ladder 18 approached from Arlington Avenue and positioned on the Bravo side, raising their aerial. Engine 18 was directed to forward lay from Arlington Avenue and Park to establish a water supply to Ladder 18, while Engine 8 positioned at Arlington and Park to pump Engine 18's 4" supply hose line. Police were called for traffic control on Arlington Avenue to protect the supply lines.

#### **Primary Narrative:**

Saint Paul Fire Department crews responded to a report of a structure fire at a commercial property. Engine 22 and Ladder 22 arrived at a one-story automotive repair business with flames visible from the roof. Engine 22 declared a defensive strategy and assumed command, deploying a 2 1/2" hose line for the defensive fire attack. Ladder 22 was instructed to raise their aerial and prepare for defensive operations. Engine 17 arrived and established a water supply to both Engine 22 and Ladder 22.