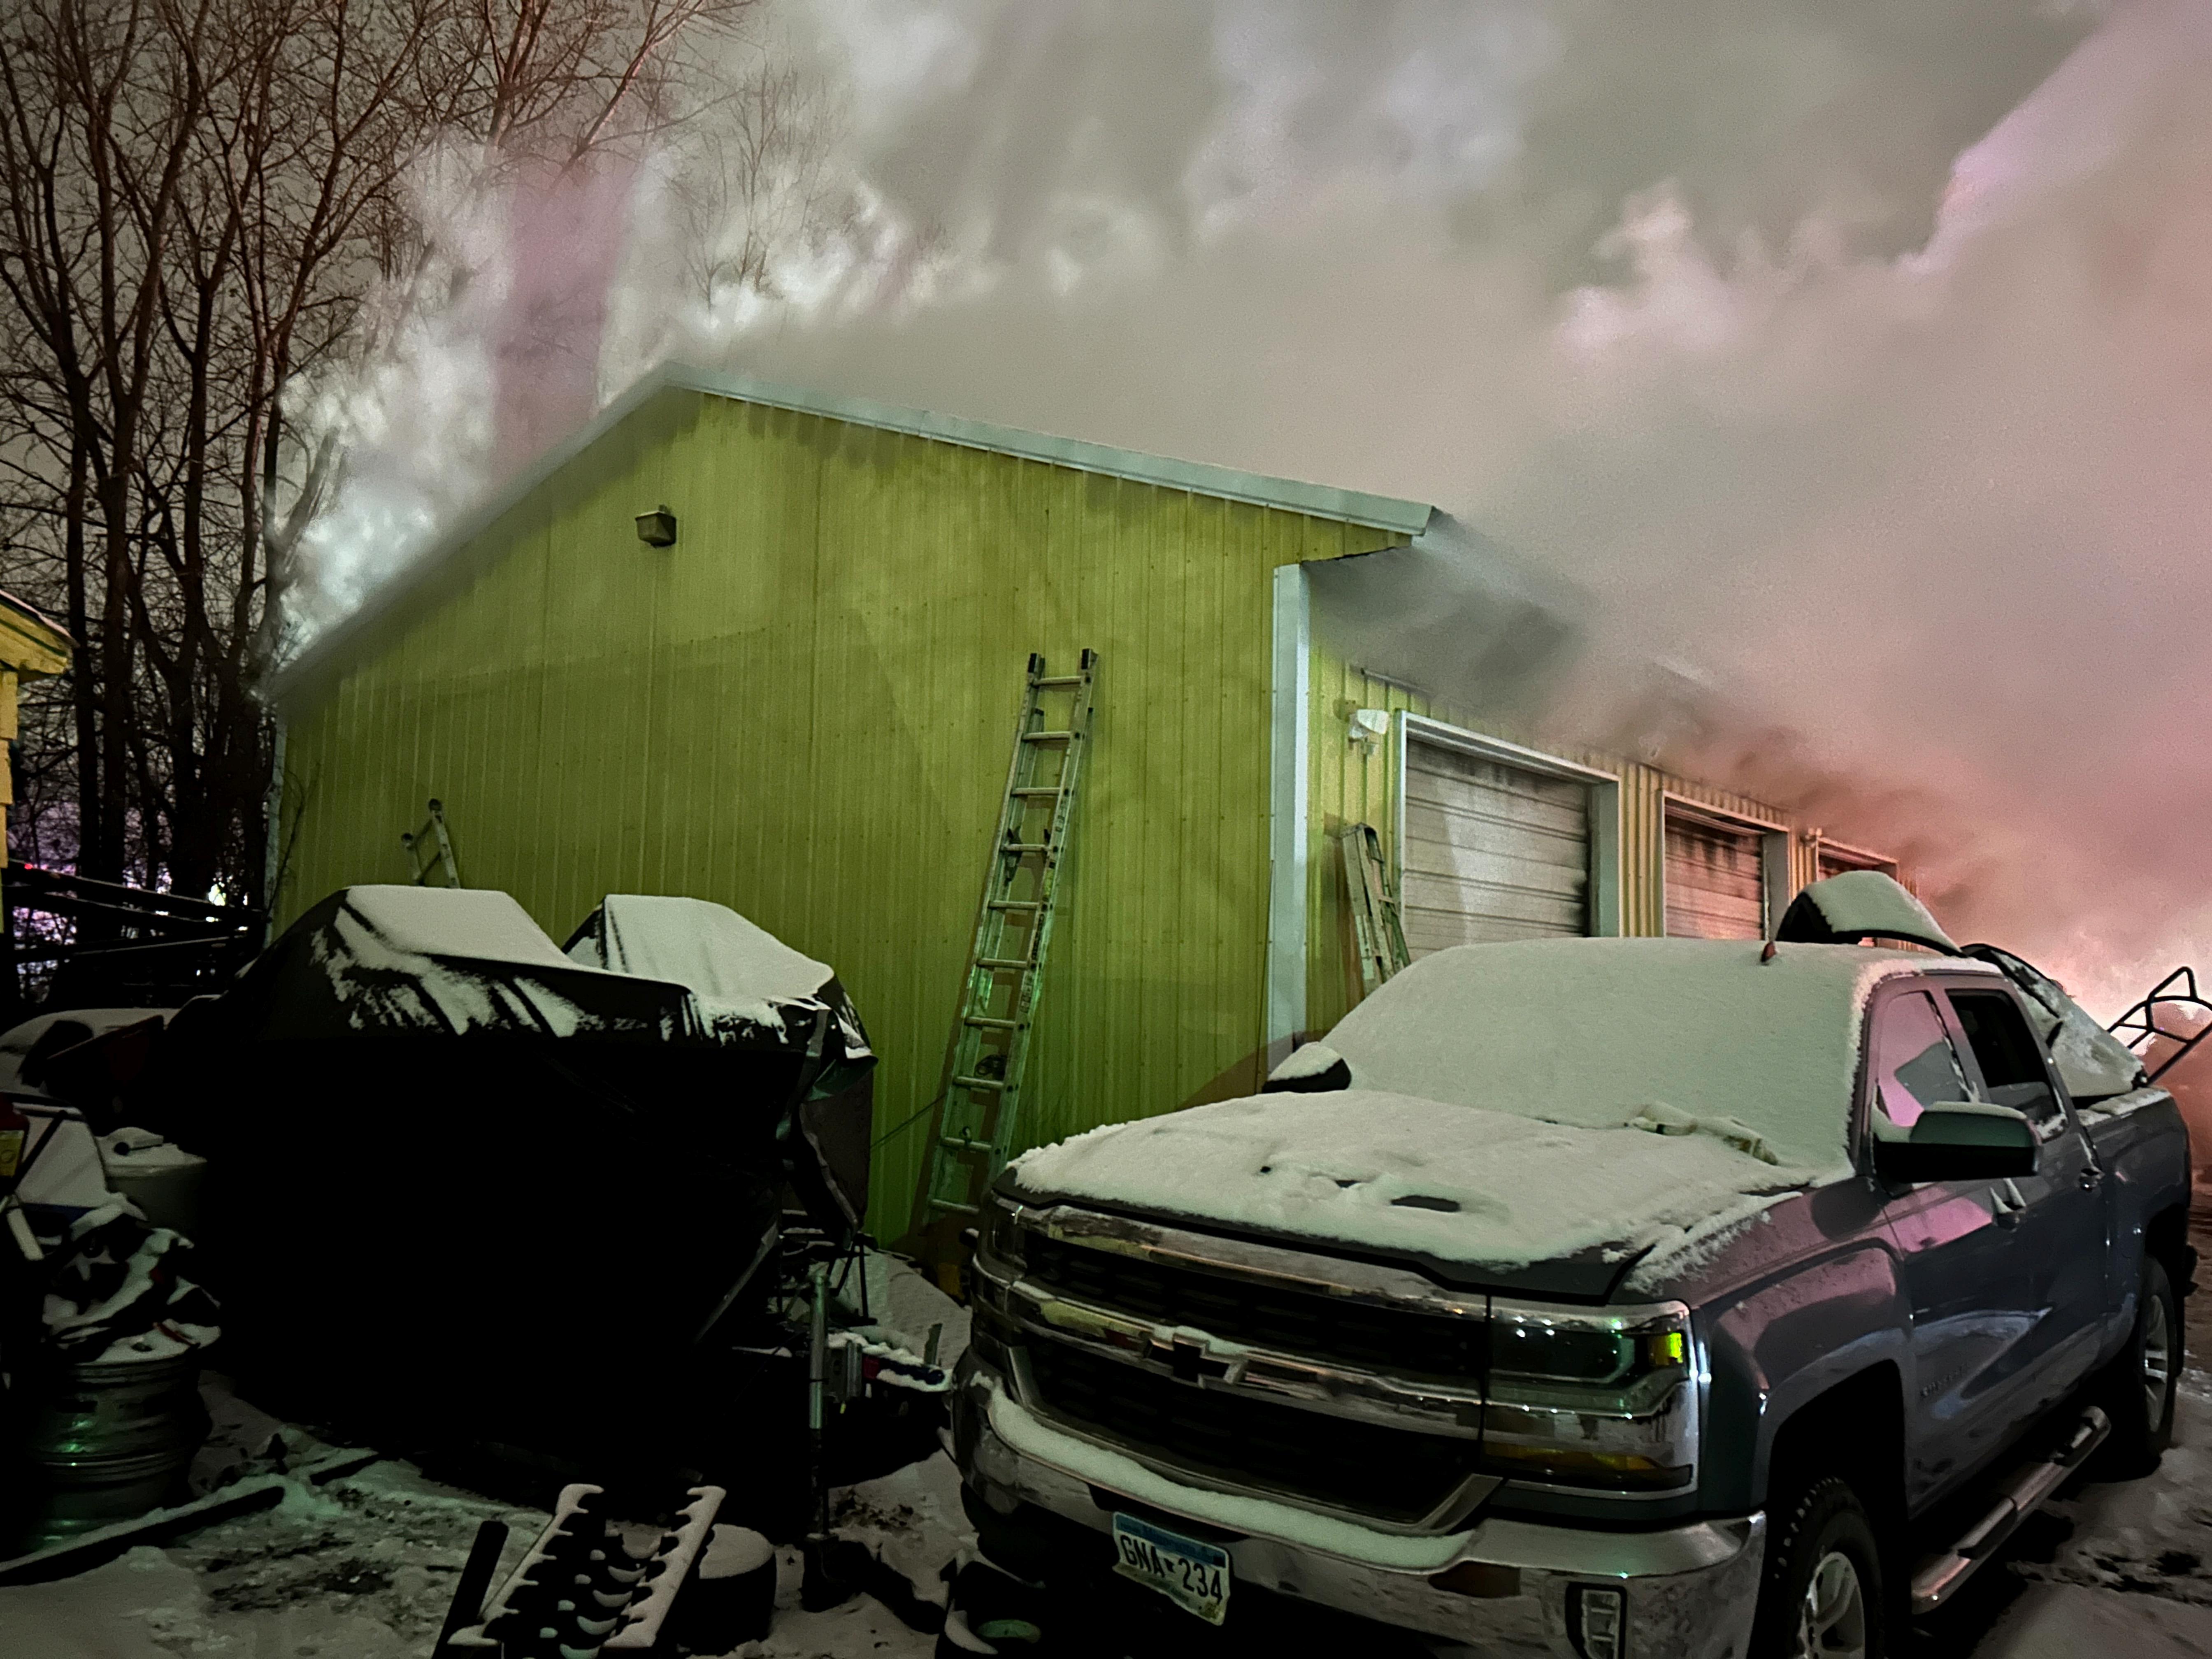

#### L Remarks:

Saint Paul Fire Department crews responded to a report of a structure fire at a commercial property. Engine 22 and Ladder 22 arrived at a one-story automotive repair business with flames visible from the roof. Engine 22 declared a defensive strategy and assumed command, deploying a 2 1/2" hose line for the defensive fire attack. Ladder 22 was instructed to raise their aerial and prepare for defensive operations. Engine 17 arrived and established a water supply to both Engine 22 and Ladder 22.

District Chief 2 arrived and assumed command, having already balanced the assignment for additional fire crews while en route. Command reaffirmed the defensive strategy and identified an exposure building on the Charlie side of the fire structure (see exposure report).

Ladder 18 approached from Arlington Avenue and positioned on the Bravo side, raising their aerial. Engine 18 was directed to forward lay from Arlington Avenue and Park to establish a water supply to Ladder 18, while Engine 8 positioned at Arlington and Park to pump Engine 18's 4" supply hose line. Police were called for traffic control on Arlington Avenue to protect the supply lines.