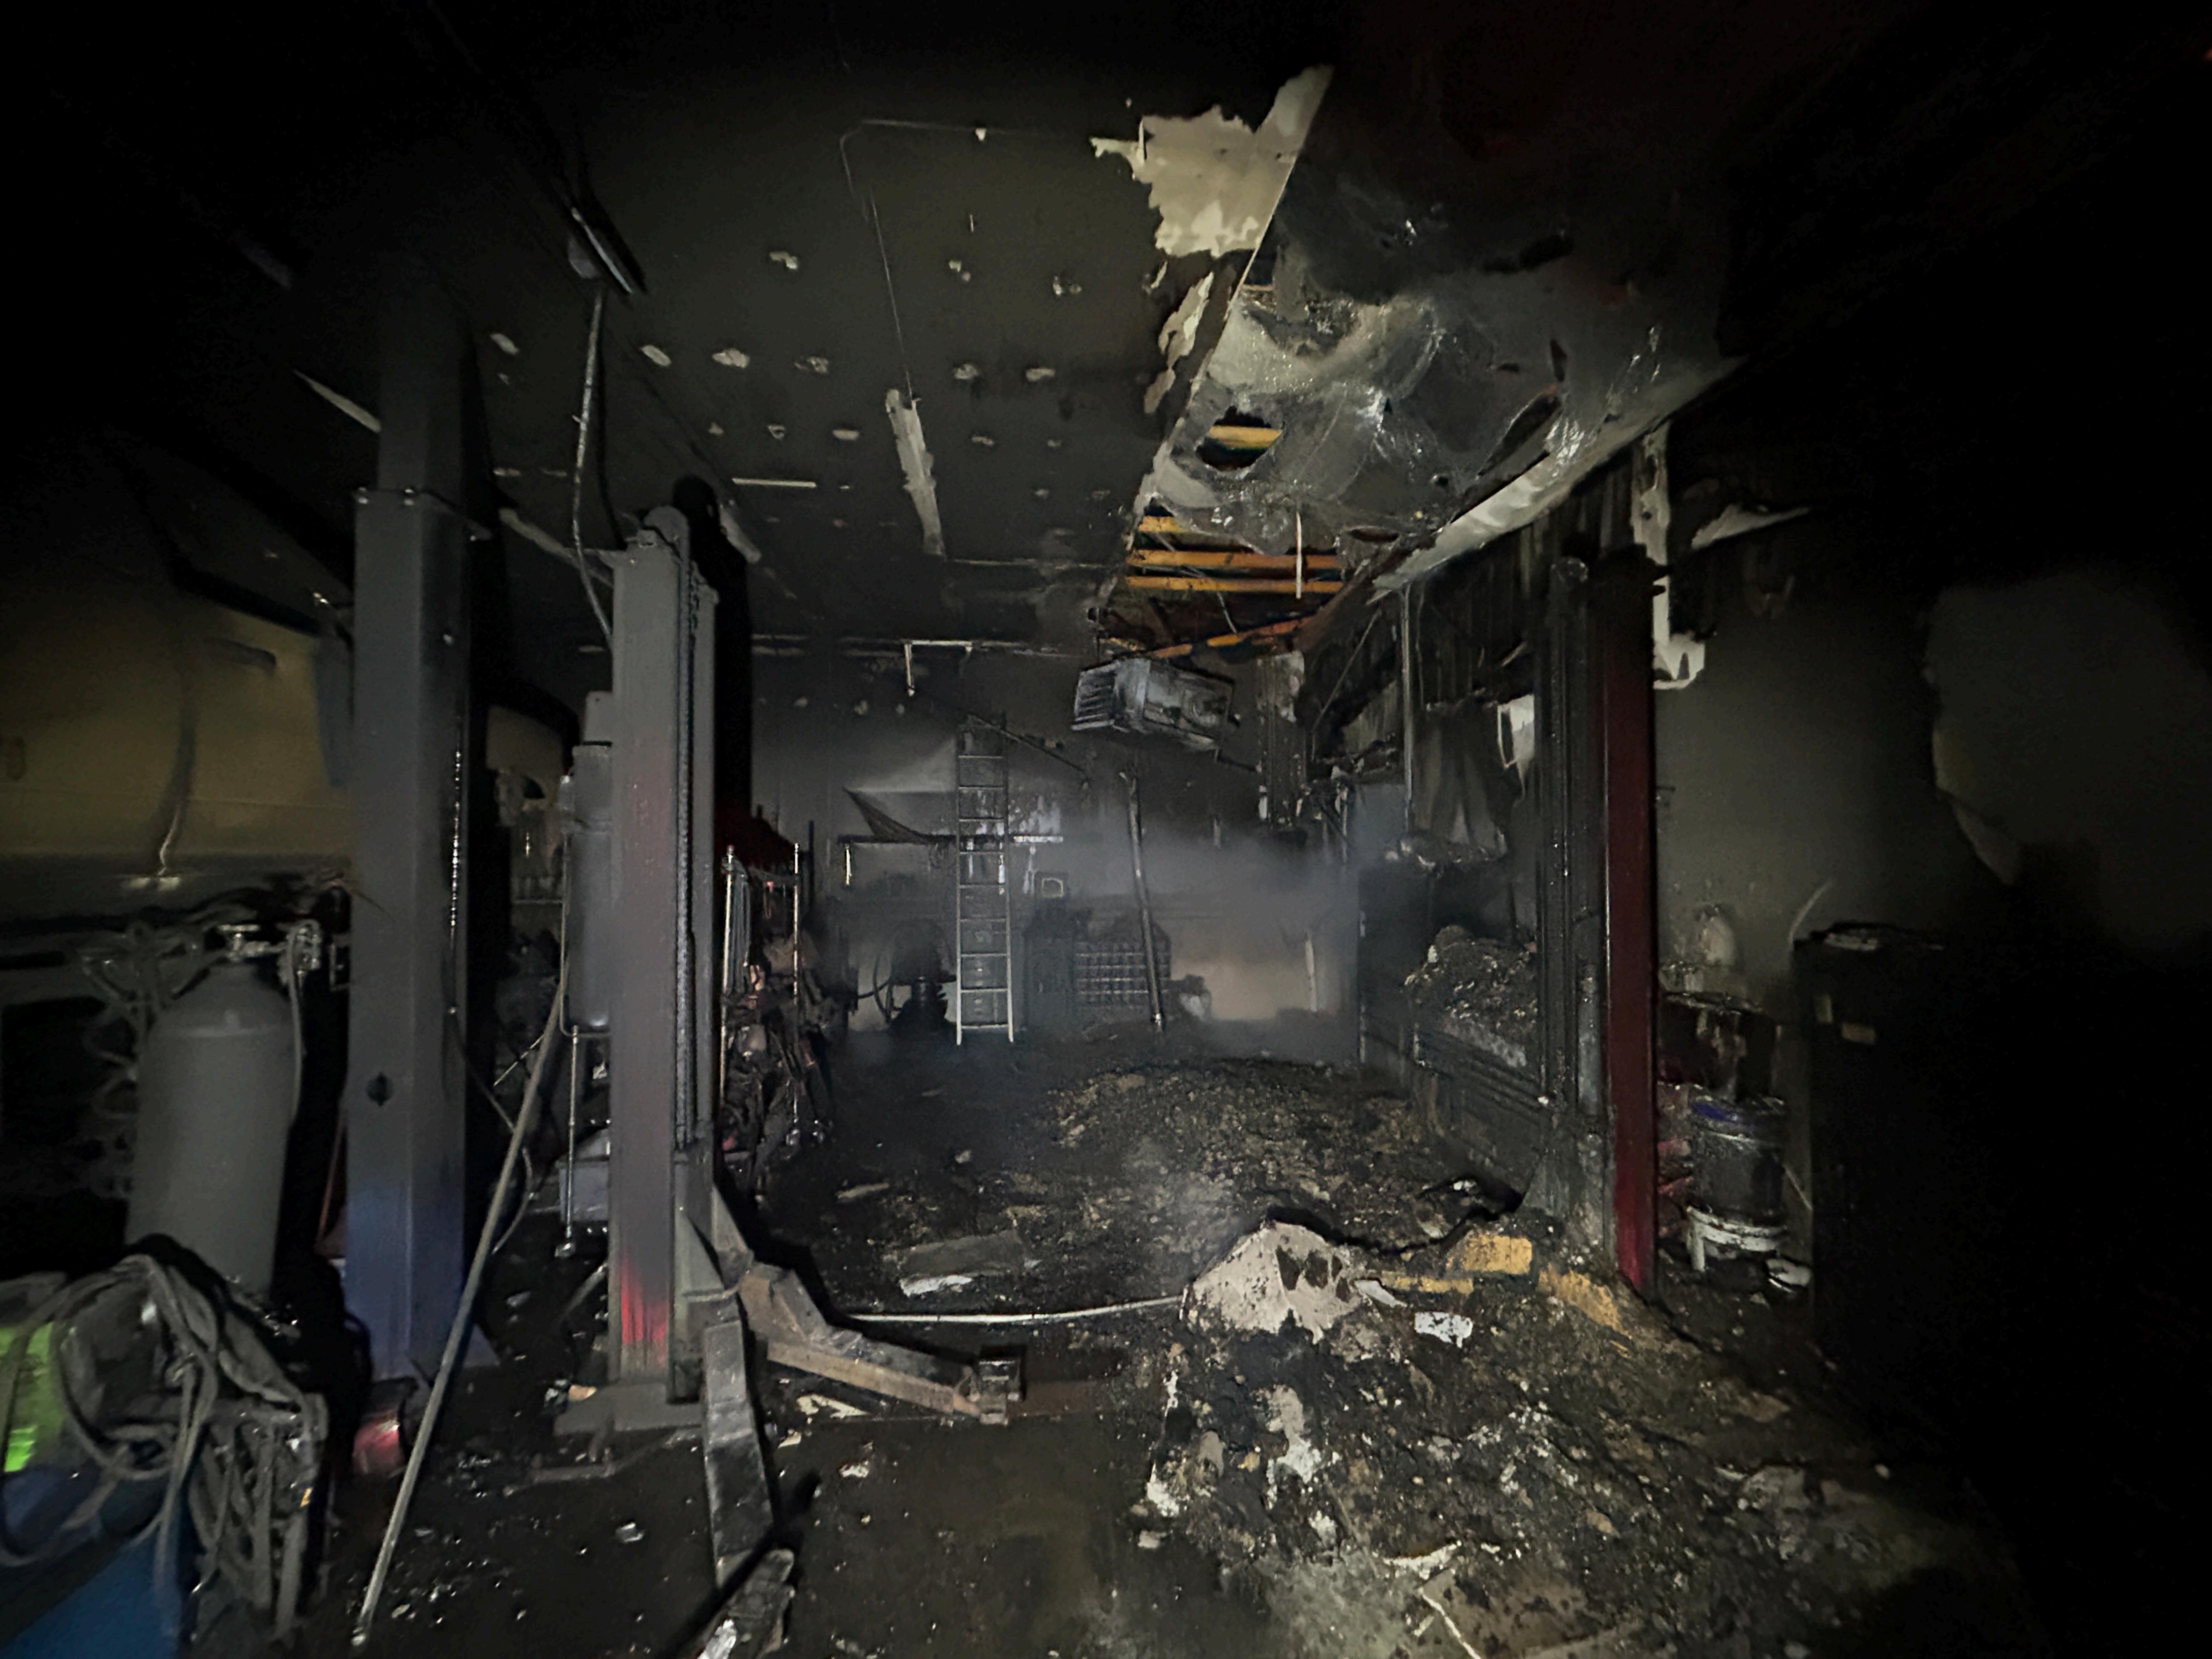

Ladders 22 and Ladder 18 used aerial master streams to knock down the bulk of the fire. Once the bulk of the fire was extinguished, exterior handlines and master streams were shut down. Squad 1 cut a hole in the side of the building at the Alpha-Bravo corner to provide better access to the front office, which contained active fire that crews were unable to reach from the exterior. Safety Officer oversaw Squad 1's operations.

The first part of the interior exam began through the open overhead door on the northeast corner of the South building. This door was accessed via a 7' X 10' hole that was cut by fire suppression personnel.