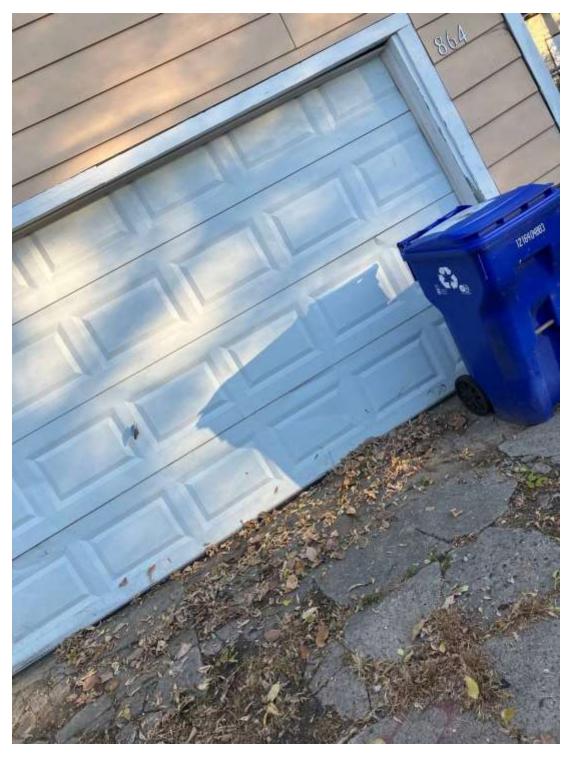

Contractor work done 11/8/24, loaded to system 11/14/24

 Date:
 November 14, 2024

 File #:
 24 - 092103

 Folder Name:
 864 CASE AVE

 PIN:
 282922320096

HP District: Property Name: Survey Info:

after photo when scrap woods were removed.

Contractor work done 11/8/24, loaded to system 11/14/24