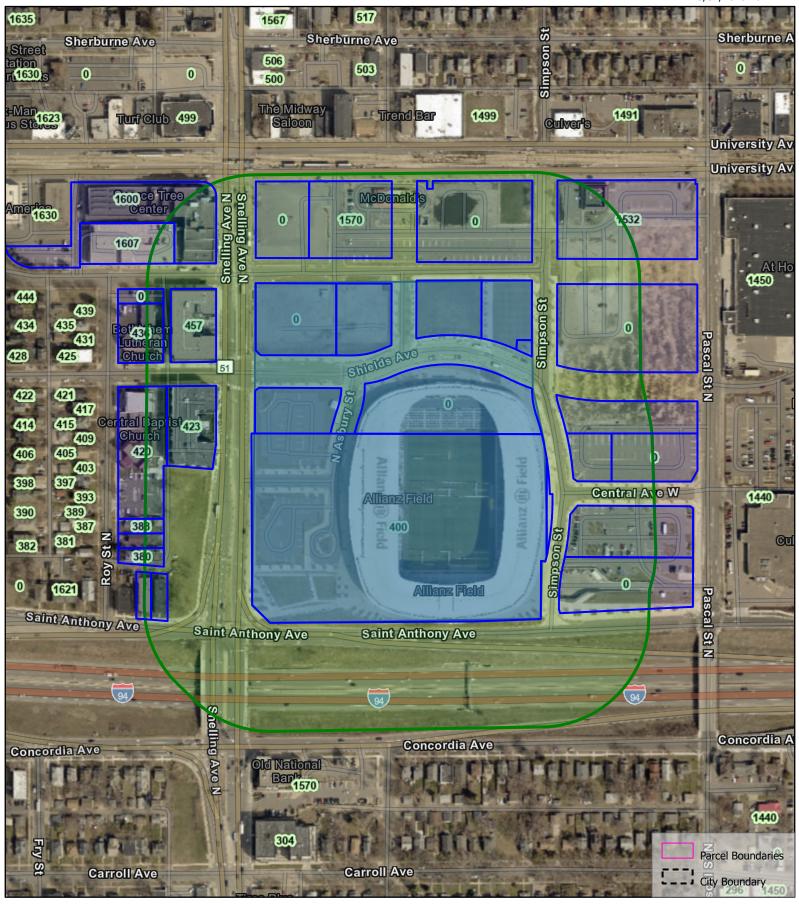

## 2025 Breakaway Minnesota Music Festival 300 ft Map

3/31/2025 10:21 AM

0 0.03 0.06 0.11 mi

City of Saint Paul - Public Works, Esri Community Maps Contributors, Metropolitan Council, MetroGIS, © OpenStreetMap, Microsoft, Esri, TomTom, Garmin, SafeGraph, GeoTechnologies, Inc, METI/NASA, USGS,