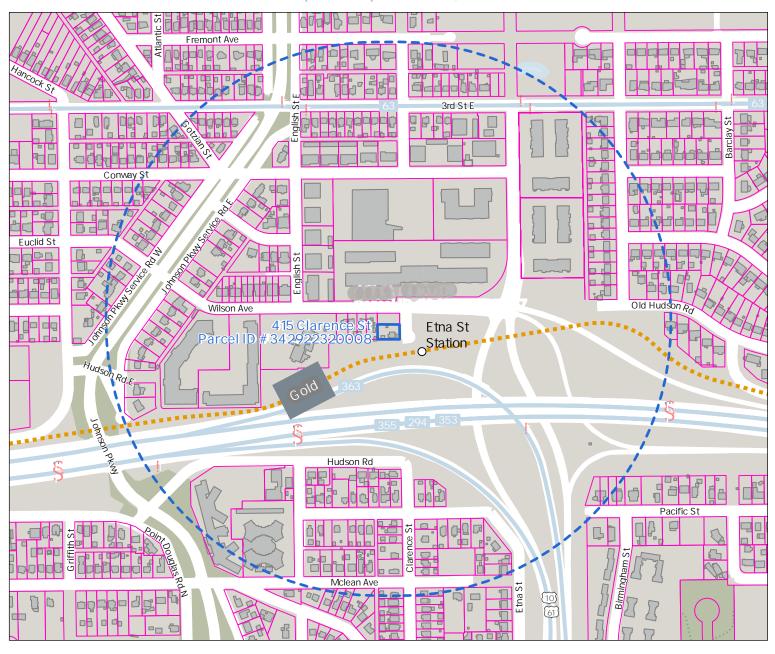

## 415 Clarence St

HRA Board Report Map • Nov. 13, 2024

- Fire Stations
  C Library Locations
  A Police Stations
  Recreation Facilities
  A Schools
  Trails
  Transit Routes
- ! Transit Stops

DATA CREDITS: St. Paul Enterprise GIS: Parcel Polygons: current Ramsey County data via Minnesota Geospatial Commons: Road and Building Polygons: 2017 Impervious surface dataset. Ramsey County: Water bodies via Minnesota DNR - LiMITATIONS ON USE: This document was prepared by the Saint Paul Planning and Economic Development Department and is intended to be used for reference and illustrative purposes only. This drawing is not a legally recorded plan survey official tax map or engineering schematic and is not intended to be used as such - DATE: 10/27/2023 9.38 AM - DOCUMENT PATH: C-Userske 276:65/City of Saint Paul/PED-Research & Mapping - Documents/Projects/HAR Board Reports/2023/2023-10-26 4TS-417 Clarence Staprx