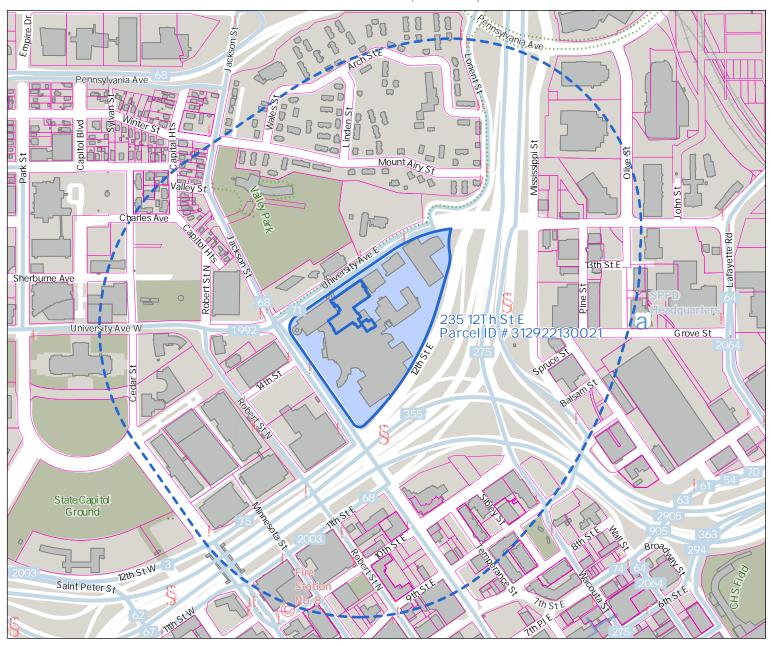

## Regions Hospital

HRA Board Report Map

DATA CREDITS: St. Paul Enterprise GIS: Parcel Polygons: current Ramsey County data via Minnesota Geospatial Commons: Road and Building Polygons: 2071 impervious surface dataset. Ramsey County: Water bodies via Minnesota DNR - LiMIATIONS ON USE: This document was prepared by the Saint Paul Planning and Economic Development Department and is intended to be used for reference and illustrative purposes only. This drawing is not a legally recorded plan, survey official tax map or engineering schematic and to intended to be used as such - DATE: 3/23/2025 9.26 PM - DOCUMENT PATH: C:VUsers\spauldin\City of Saint Paul/PED-Research & Mapping - Documents\Projects\HRA Board Reports\20025\20025\20025-03-23 - Regions Hospital for Jenny Wolfel-4 - GIS\Vegions Hospital for Jenny Wolfel-4 - G