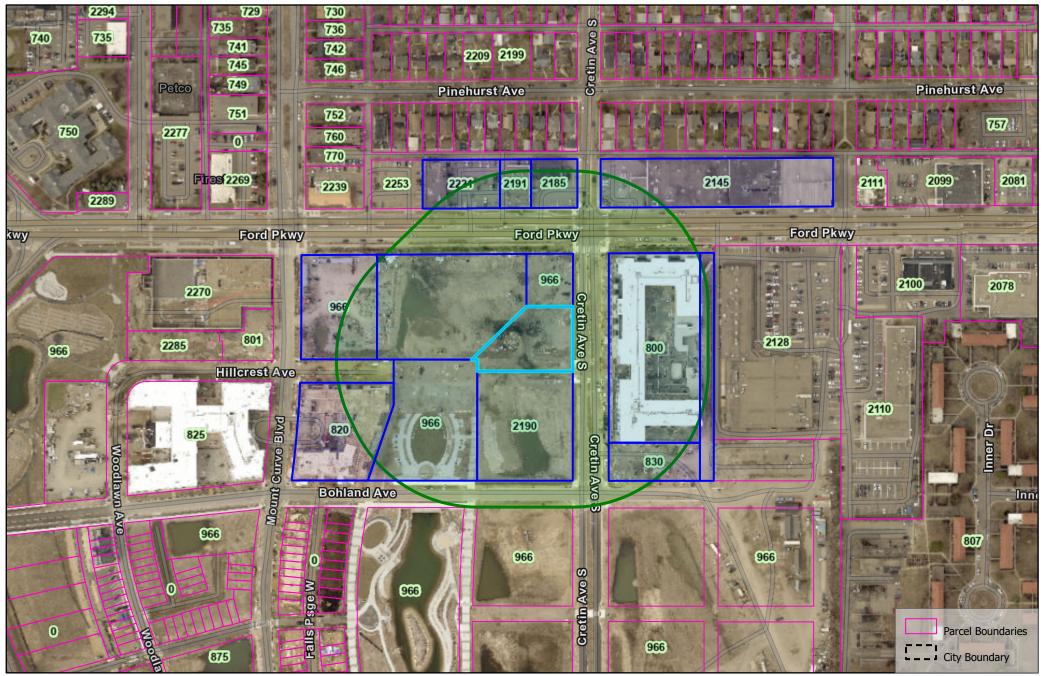

NAME
2185 FORD PARKWAY LLC
CB FORD SITE I LLC
CITY OF ST PAUL
HIGHLAND BRIDGE MASTER ASSOCIATION INC
JS ORGANIC DESIGNS LLC
LTF REAL ESTATE COMPANY INC
LYN-JAMES II LLC
MN FORD & CRETIN APARTMENTS LLC
PHS HIGHLAND PARK INC
PHS HIGHLAND PARK LLC
PROJECT PAUL LLC
DISTRICT 15 HIGHLAND DISTRICT COUNCIL

ADDRESS LINE 1
79 OTIS AVE
1080 MONTREAL AVE
25 W 4TH ST
533 S 3RD ST STE 100
5933 BELL CIR
2902 CORPORATE PL
10050 CROSSTOWN PRESERVE STE 600
9757 NE JUANITA DR STE 300
2845 HAMLINE AVE N
2823 HAMLINE AVE N
533 S 3RD ST STE 100
1978 FORD PKWY

ADDRESS LINE 2
SAINT PAUL MN 55104-5634
SAINT PAUL MN 55116-2694
SAINT PAUL MN 55102-1634
MINNEAPOLIS MN 55415-1133
MINNETONKA MN 55345-6212
CHANHASSEN MN 55317-4560
EDEN PRAIRIE MN 55344-3347
KIRKLAND WA 98034-4291
ROSEVILLE MN 55113-7127
ROSEVILLE MN 55113-7127
MINNEAPOLIS MN 55415-1101
ST PAUL MN 55116-1122