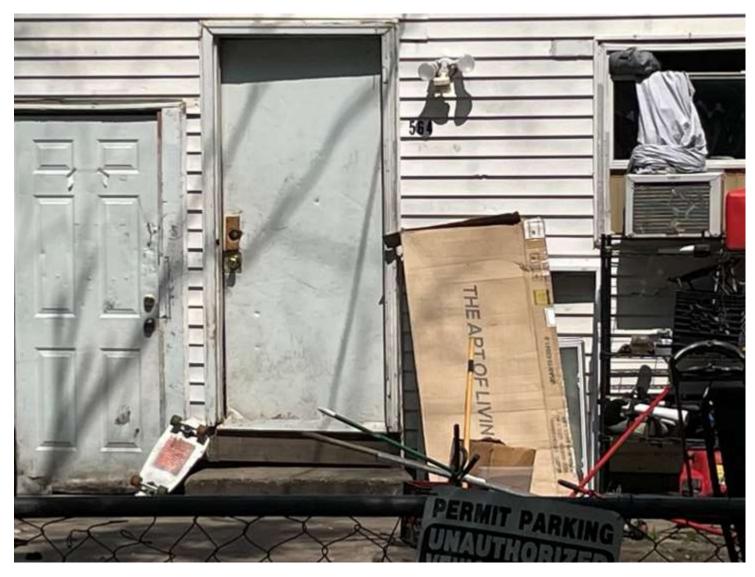

HP District: Property Name: Survey Info:

 Date:
 August 08, 2024

 File #:
 24 - 058446

 Folder Name:
 564 BLAIR AVE

 PIN:
 362923220149

HP District: Property Name: Survey Info:

**BEFORE PHOTO** 

**AFTER PHOTO** 

 Date:
 August 08, 2024

 File #:
 24 - 058446

 Folder Name:
 564 BLAIR AVE

 PIN:
 362923220149

after photo

HP District: Property Name: Survey Info:

**AFTER PHOTO** 

HP District: Property Name: Survey Info: