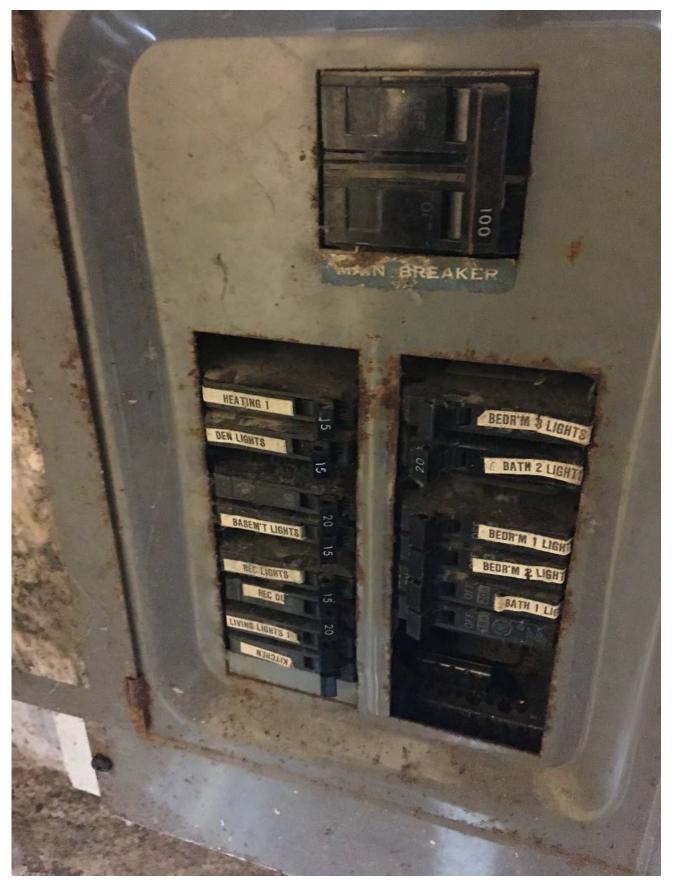

Date:March 21, 2019File #:17 - 000184Folder Name:456 LAWSON AVE WPIN:252923240128











Date:March 21, 2019File #:17 - 000184Folder Name:456 LAWSON AVE WPIN:252923240128











Date:March 21, 2019File #:17 - 000184Folder Name:456 LAWSON AVE WPIN:252923240128











Date:March 21, 2019File #:17 - 000184Folder Name:456 LAWSON AVE WPIN:252923240128















Date:March 21, 2019File #:17 - 000184Folder Name:456 LAWSON AVE WPIN:252923240128































































































Date:March 21, 2019File #:17 - 000184Folder Name:456 LAWSON AVE WPIN:252923240128



Date:March 21, 2019File #:17 - 000184Folder Name:456 LAWSON AVE WPIN:252923240128

























































Date:March 21, 2019File #:17 - 000184Folder Name:456 LAWSON AVE WPIN:252923240128

















Date:March 21, 2019File #:17 - 000184Folder Name:456 LAWSON AVE WPIN:252923240128



NOTE: ALL PICTURES IN THIS PHOTO DOCUMENT WERE TAKEN ON MARCH 19, 2019.-EF