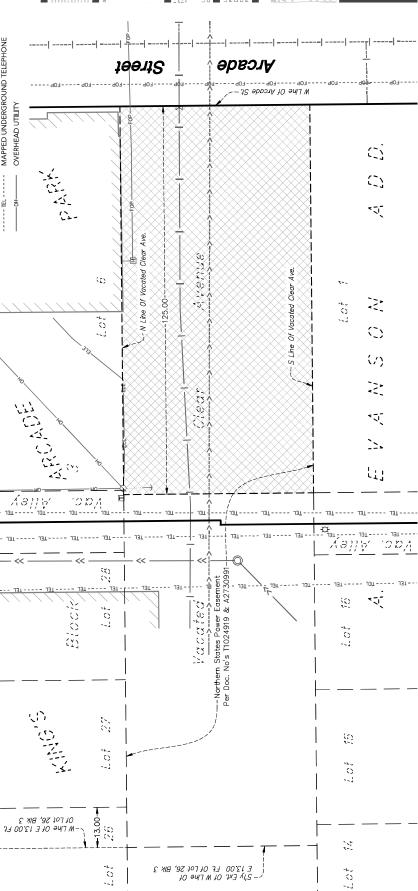

## Description of Portion to be Released

That part of the Easement retained within Clear Avenue, vacated per Document No. T1024919 and A2730991, as recorded in Ramsey County, Minnesota described as follows:

That part of Vacated Clear Avenue lying between Arcade Street and the west line of the east 13.00 feet of Lot 26, Block 3, KING'S ARCADE PARK, Ramsey County, Minnesota, extended southerly across said Clear Avenue, lying east of a line 125.00 feet westerly of the west line of Arcade Street and west of the west line of Arcade Street.

SCALE IN FEET

7,643 +/- Sq. Ft.

LOUCKS

CIVIL ENGINEE LAND SURVE LANDSCAPE ARCHITEC ENVIRONMEN

ORGANIZATIOI

HSTYA V

OF 4 CINU FOF EXHIBI-