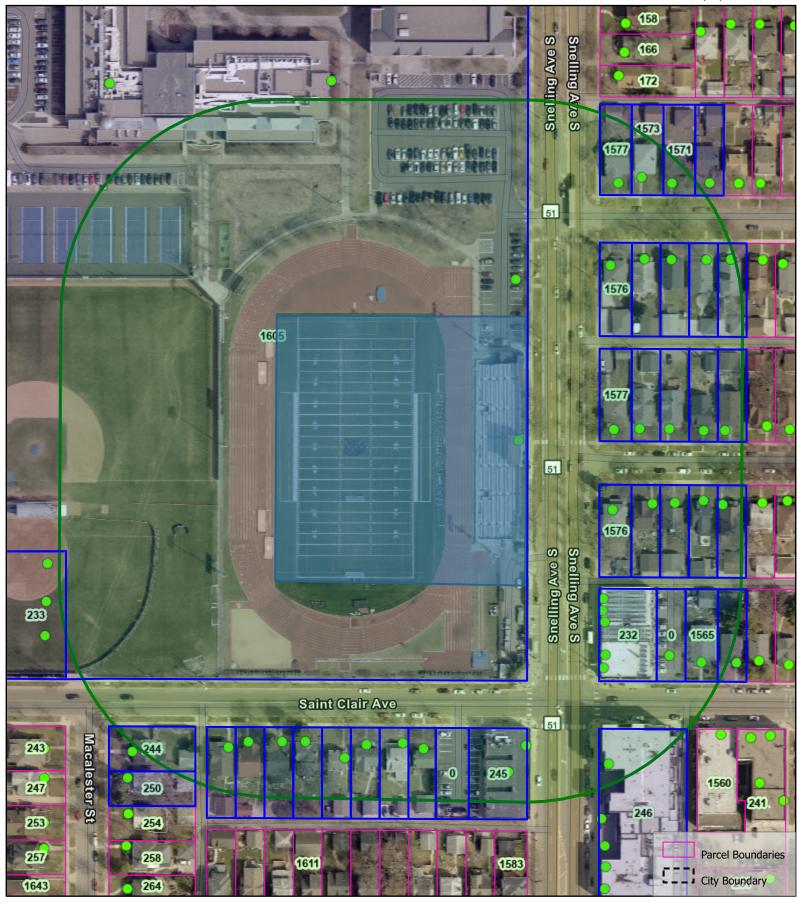

Macalester College Commencement 2024 300 ft Map

3/15/2024 10:41 AM

0 0.01 0.03 0.05 mi

Esri Community Maps Contributors, County of Ramsey, Metropolitan Council, MetroGIS, © OpenStreetMap, Microsoft, Esri, TomTom, Garmin, SafeGraph, GeoTechnologies, Inc, METI/NASA, USGS, EPA, NPS, US