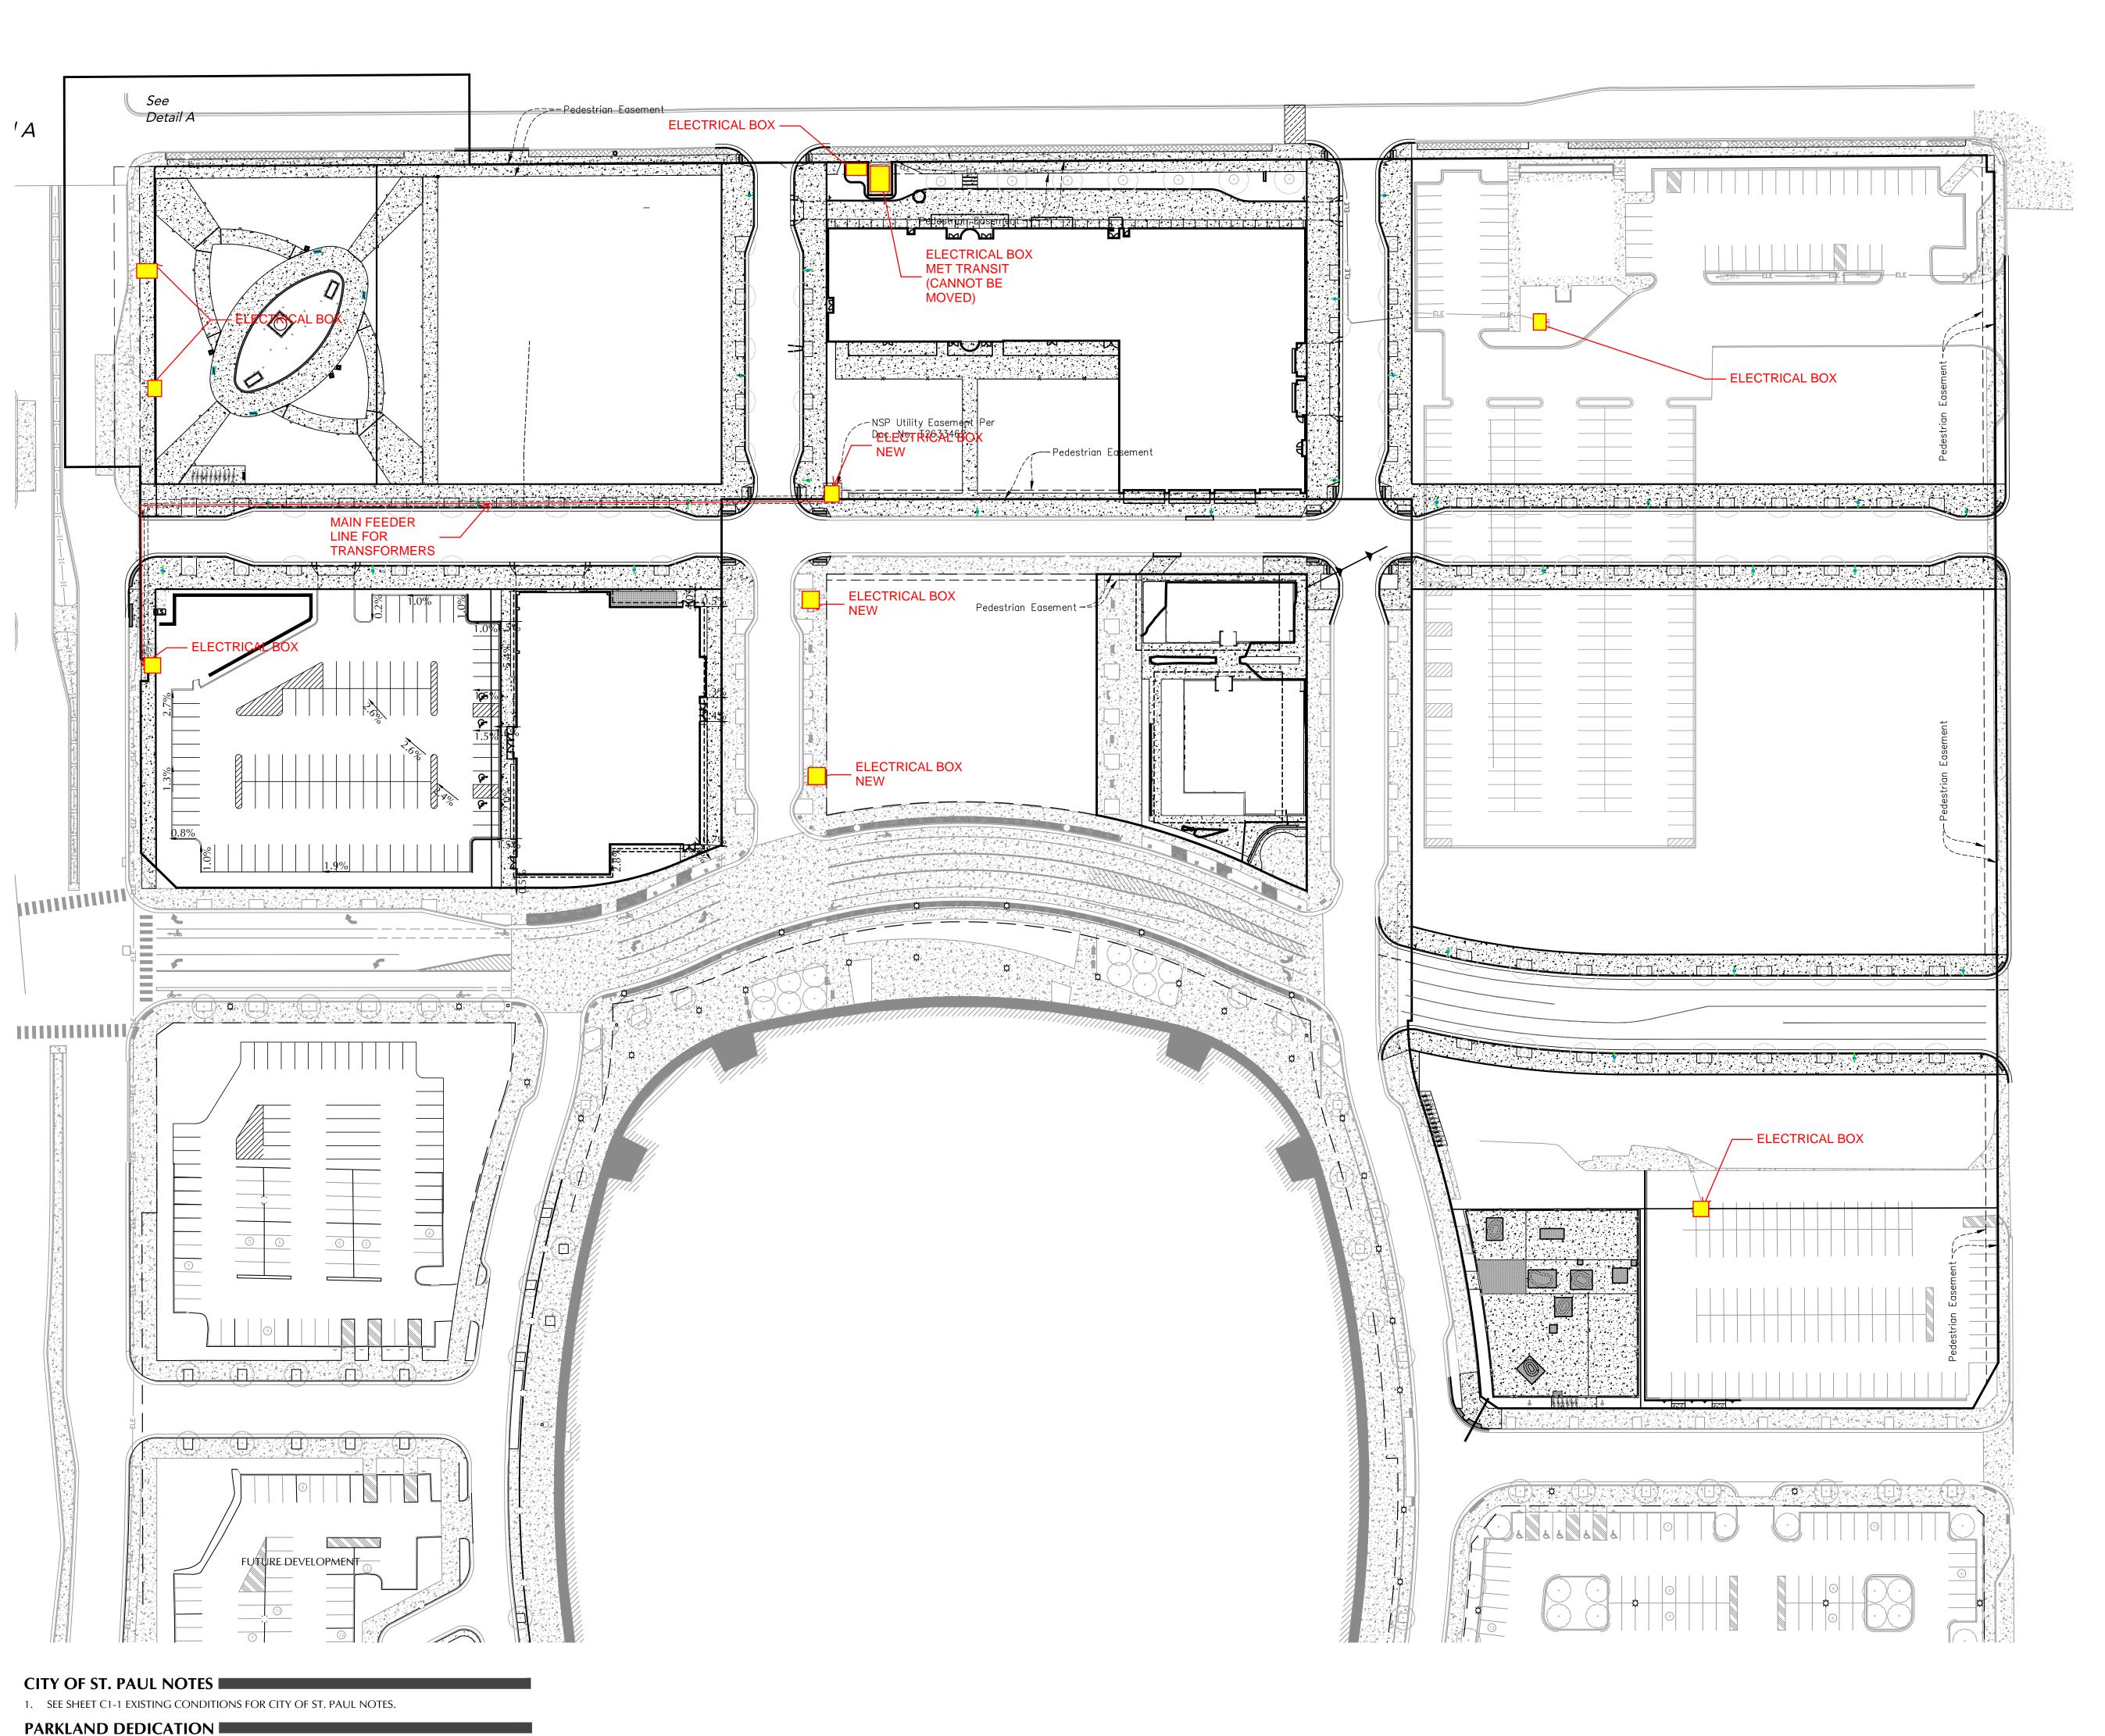

1. SCULPTURE- OUTLOT A- 39,859 SF OR 0.91 ACRES 2. PLAYGROUND- OUTLOT H- 14,794 SF OR 0.34 ACRES

TOP NUT OF FIRE HYDRANT 370 FEET SOUTH OF THE INTERSECTION OF UNIVERSITY

AVENUE AND SNELLING AVENUE ON THE EAST SIDE OF SNELLING

ELEVATIONS SHOWN ARE BASED ON CITY OF ST PAUL DATUM.

CONVERSION FACTOR TO 1929 NGVD, ADD 694.10.

TOTAL- 1.25 ACRES

BENCHMARK **E** 

TNH ELEVATION = 228.15

WARNING:

THE CONTRACTOR SHALL BE RESPONSIBLE FOR CALLING FOR LOCATIONS OF ALL EXISTING UTILITIES. THEY SHALL COOPERATE WITH ALL UTILITY COMPANIES IN MAINTAINING THEIR SERVICE AND / OR RELOCATION OF

THE CONTRACTOR SHALL CONTACT GOPHER STATE ONE CALL AT 651-454-0002 AT LEAST 48 HOURS IN ADVANCE FOR THE LOCATIONS OF ALL UNDERGROUND WIRES, CABLES, CONDUITS, PIPES, MANHOLES, VALVES OR OTHER BURIED STRUCTURES BEFORE DIGGING. THE CONTRACTOR SHALL REPAIR OR REPLACE THE ABOVE WHEN DAMAGED DURING CONSTRUCTION AT NO COST TO THE OWNER.