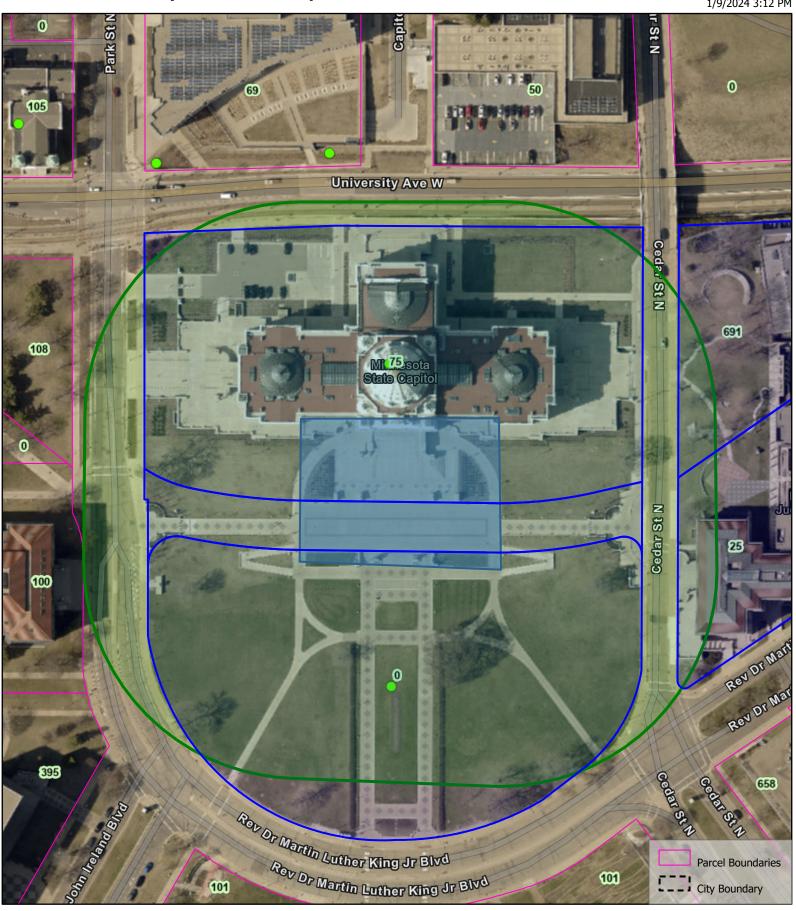

Esri Community Maps Contributors, County of Ramsey, Metropolitan Council, MetroGIS, © OpenStreetMap, Microsoft, Esri, TomTom, Garmin, SafeGraph, GeoTechnologies, Inc, METI/NASA, USGS, EPA, NPS, US

The Geographic Information System (GIS) Data to which this notice is attached are made available pursuant to the Minnesota Government Data Practices Act (Minnesota Statutes Chapter 13). The GIS Data are provided to you "AS IS" and without any warranty as to their performance, merchantability, or fitness for any particular purpose. The GIS Data were developed by the City of Saint Paul for its own internal business purposes. The City of Saint Paul does not represent or warrant that the GIS Data or the data documentation are error-free, complete, current, or accurate. You are responsible for any consequences resulting from your use of the GIS Data or your reliance on the GIS Data. You should consult the data documentation for this particular GIS Data to determine the limitations of the GIS Data and the precision with which the GIS Data may depict distance, direction, location, or other geographic features. If you transmit or provide the GIS Data (or any portion of it) to another user, the GIS Data must include a copy of this disclaimer.