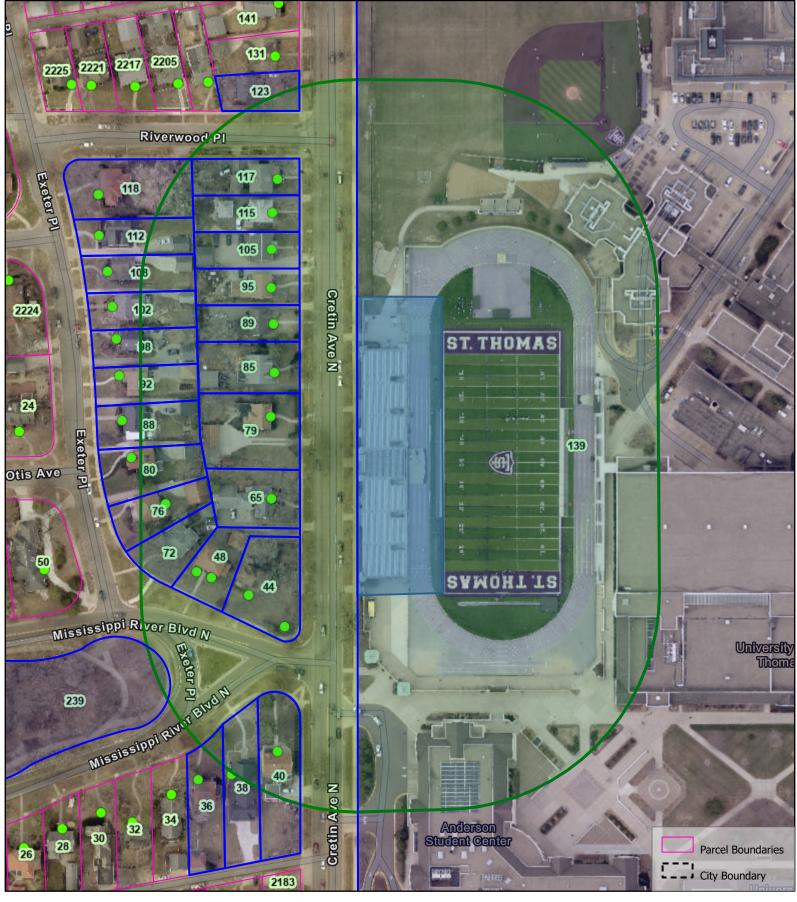

## University of St. Thomas Track and Field Championships 300 ft Map

3/27/2024 12:57 PM

0 0.01 0.03 0.05 mi

Sources: Esri, Airbus DS, USGS, NGA, NASA, CGIAR, N Robinson, NCEAS, NLS, OS, NMA, Geodatastyrelsen, Rijkswaterstaat, GSA, Geoland, FEMA, Intermap and the GIS user community, City of Saint Paul - Public Works,