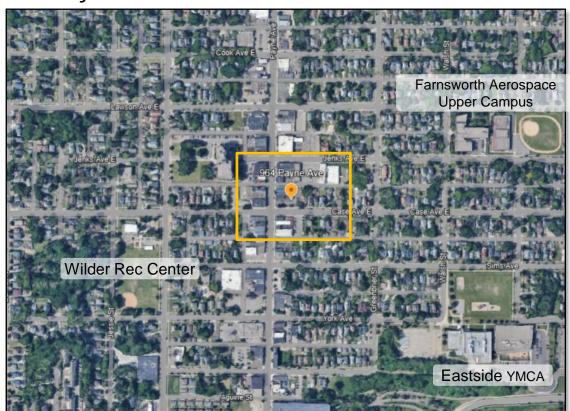

# 964 Payne Avenue

#24-011-658 Rezoning from H2 residential to B2 community business





### Location

### 964 Payne Avenue









# Site







# Rezoning is required for lot split



- Applicant applied for an administrative lot split in 2023.
- Lot split would result in a parking lot in an H2 district and a parking lot in a B2 district.
- Off street parking spaces for commercial uses must be in a zoning district where the principal use is an allowed use (general retail).

# **Questions?**

964 Payne Ave Rezone

#24-011-658 Rezoning from H2 to B2





# Proposed rezoning allows for future development

### Lot Split with no rezoning

- Immediately cease use of parking lot on H2 portion
- H2 portion can be developed for residential or civic/institutional uses

## No lot split with no rezoning

 Must remain a parking lot unless it is redeveloped for a use allowable in H2 and B2

|