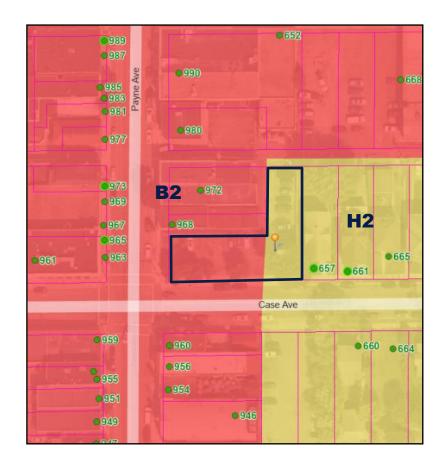

# 964 Payne Avenue

#24-011-658 Rezoning from H2 residential to B2 community business

### 964 Payne Avenue

# Site

# Rezoning is required for lot split

- Applicant applied for an administrative lot split in 2023.
- Lot split would result in a parking lot in an H2 district and a parking lot in a B2 district.
- Off street parking spaces for commercial uses must be in a zoning district where the principal use is an allowed use (general retail).