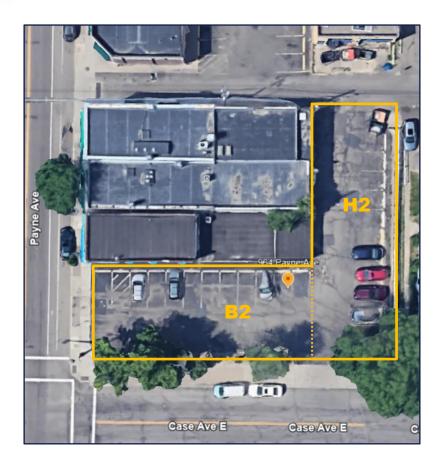

# Rezoning is required for lot split

- Applicant applied for an administrative lot split in 2023.
- Lot split would result in a parking lot in an H2 district and a parking lot in a B2 district.
- Off street parking spaces for commercial uses must be in a zoning district where the principal use is an allowed use (general retail).

### Lot Split with no rezoning

- Immediately cease use of parking lot on H2 portion
- H2 portion can be developed for residential or civic/institutional uses

## No lot split with no rezoning

 Must remain a parking lot unless it is redeveloped for a use allowable in H2 and B2

|                                     | B2  | H2 |
|-------------------------------------|-----|----|
| Residential                         |     |    |
| One-family                          | Х   | Р  |
| Two-family                          | Х   | Р  |
| Multiple-family                     | Х   | Р  |
| Mixed Residential & Commercial      | Р   | Х  |
| Foster home                         | Р   | Р  |
| Supportive housing facility         | Р   | Р  |
| Civic/Institutional                 |     |    |
| Day care                            | Р   | Р  |
| Public library                      | Р   | Р  |
| Public and private park, playground | Р   | Р  |
| Religious institution               | Р   | Р  |
| School, primary & secondary         | Р   | Р  |
| Commercial                          |     |    |
| Offices                             | Р   | Х  |
| Clinic, medical or dental           | Р   | Х  |
| General retail                      | Р   | Х  |
| Service business                    | Р   | Х  |
| Food and Beverage Uses              | P/C | Х  |