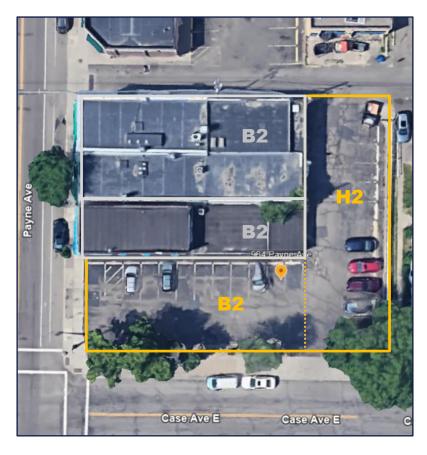

# Rezoning is required for lot split

- Applicant applied for an administrative lot split in 2023.
- Lot split would result in a parking lot in an H2 district and a parking lot in a B2 district.
- Off street parking spaces for commercial uses must be in a zoning district where the principal use is an allowed use (general retail).

### Lot Split with no rezoning

- Immediately cease use of parking lot on H2 portion
- H2 portion can be developed for residential or civic/institutional uses

## No lot split with no rezoning

 Must remain a parking lot unless it is redeveloped for a use allowable in H2 and B2

|                                     | B2  | H2 |
|-------------------------------------|-----|----|
| Residential                         |     |    |
| One-family                          | Х   | Р  |
| Two-family                          | Х   | Р  |
| Multiple-family                     | Х   | Р  |
| Mixed Residential & Commercial      | Р   | Х  |
| Foster home                         | Р   | Р  |
| Supportive housing facility         | Р   | Р  |
| Civic/Institutional                 |     |    |
| Day care                            | Р   | Р  |
| Public library                      | Р   | Р  |
| Public and private park, playground | Р   | Р  |
| Religious institution               | Р   | Р  |
| School, primary & secondary         | Р   | Р  |
| Commercial                          |     |    |
| Offices                             | Р   | Х  |
| Clinic, medical or dental           | Р   | Х  |
| General retail                      | Р   | Х  |
| Service business                    | Р   | Х  |
| Food and Beverage Uses              | P/C | Х  |