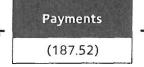

| Pending Charges (0) | Invoice History | Payment History |
|---------------------|-----------------|-----------------|
|---------------------|-----------------|-----------------|

| PAYMENT DATE | PAYMENT AMOUNT | PAYMENT METHOD    | STATUS    | CONFIRMATION NUMBER |
|--------------|----------------|-------------------|-----------|---------------------|
| 10/18/2023   | \$224.26 USD   | CHECKING ****4004 | PROCESSED | 80081909753         |
| 07/25/2023   | \$187.52 USD   | VISA ****0412     | PROCESSED | 80076379747         |