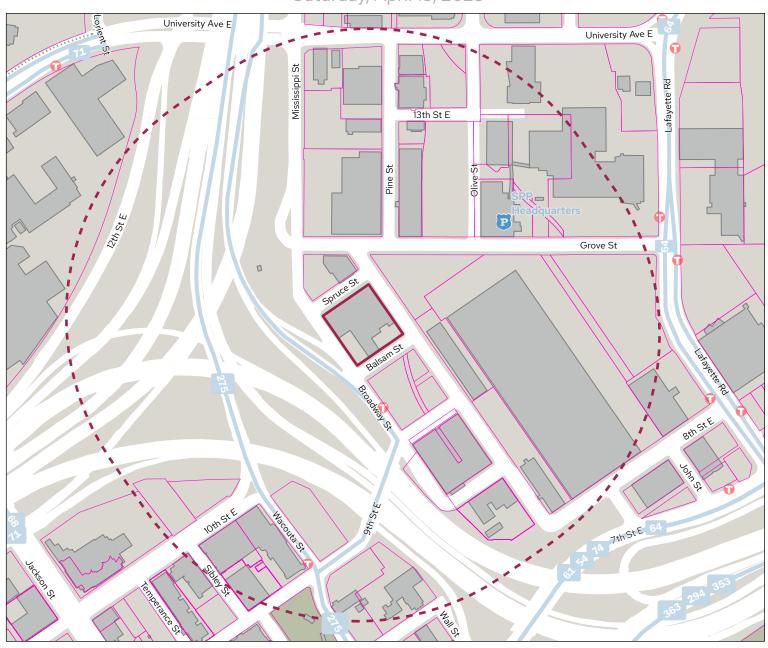

## **Balsam on Broadway (540 Broadway St)**

Saturday, April 15, 2023

DATA CREDITS: St. Paul Enterprise GIS; Parcel Polygons: current Ramsey County data via Minnesota Geospatial Commons; Road and Building Polygons: 2017 impervious surface dataset, Ramsey County; Water bodies via Minnesota DNR - LulhiraTiONS ON USE: This document was prepared by the Saint Paul Planning and Economic Development Department and is intended to be used for reference and illustrative purposes only. This drawing is not at leagily recorded plan, survey official tax map or engineering schematic and is not intended to be used as such - DATE-4/IS/2023 5:22 PM - DOCUMENT PATH- C\Users\spauldin\City of Saint Paul\PEC-Research & Mapping - Document\Polygonia Courrent\Polygonia Courrent\Pol