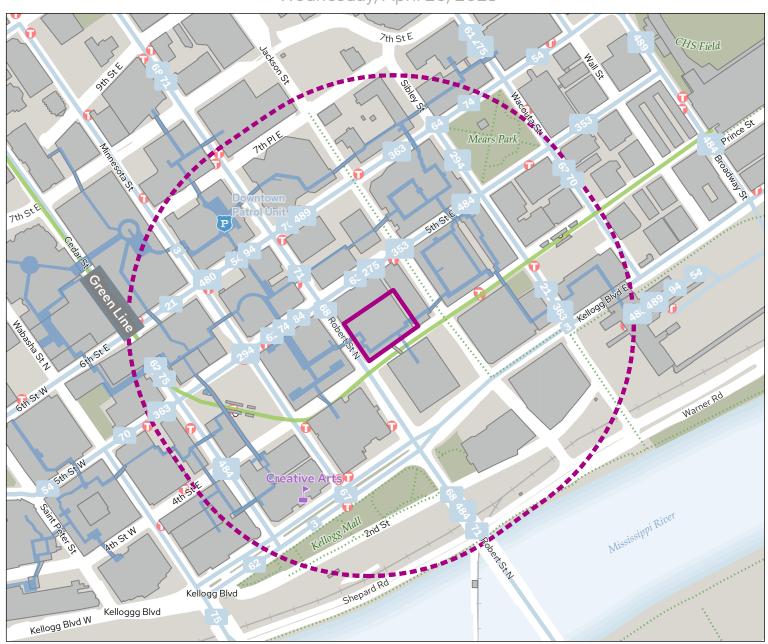

## **Minnesota Museum of American Art**

Wednesday, April 26, 2023

Subject Parcel
Quarter Mile Distance

- Police StationsFire StationsLibrary Locations
- Schools
- **\*** Recreation Facilities

DATA CREDITS: St. Paul Enterprise GIS; Parcel Polygons: current Ramsey County data via Minnesota Geospatial Commons; Road and Building Polygons; 2017 impervious surface dataset, Ramsey County, Water bodies via Minnesota DNR - LIMITATIONS ON USE: This document was prepared by the Saint Paul Planning and Economic Development Department and is intended to be used for reference and illustrative purposes only. This drawing is not a legally recorded plan, survey, official tax map or engineering schematic and is intended to be used as such - 10ATE: 4/26/2023 8:05 AM - 10CULMENT PATH: C-\Users\pspauldin\City of Saint Paul\text{PED-Research & Mapping - Documents\text{Projects\text{\text{\text{PEAP}}} (HAR Board Reports\text{\text{\text{\text{\text{\text{\text{\text{\text{\text{\text{\text{\text{\text{\text{\text{\text{\text{\text{\text{\text{\text{\text{\text{\text{\text{\text{\text{\text{\text{\text{\text{\text{\text{\text{\text{\text{\text{\text{\text{\text{\text{\text{\text{\text{\text{\text{\text{\text{\text{\text{\text{\text{\text{\text{\text{\text{\text{\text{\text{\text{\text{\text{\text{\text{\text{\text{\text{\text{\text{\text{\text{\text{\text{\text{\text{\text{\text{\text{\text{\text{\text{\text{\text{\text{\text{\text{\text{\text{\text{\text{\text{\text{\text{\text{\text{\text{\text{\text{\text{\text{\text{\text{\text{\text{\text{\text{\text{\text{\text{\text{\text{\text{\text{\text{\text{\text{\text{\text{\text{\text{\text{\text{\text{\text{\text{\text{\text{\text{\text{\text{\text{\text{\text{\text{\text{\text{\text{\text{\text{\text{\text{\text{\text{\text{\text{\text{\text{\text{\text{\text{\text{\text{\text{\text{\text{\text{\text{\text{\text{\text{\text{\text{\text{\text{\text{\text{\text{\text{\text{\text{\text{\text{\text{\text{\text{\text{\text{\text{\text{\text{\text{\text{\text{\text{\text{\text{\text{\text{\text{\text{\text{\text{\text{\text{\text{\text{\text{\text{\text{\text{\text{\text{\text{\text{\text{\text{\text{\text{\text{\text{\text{\text{\text{\text{\text{\text{\text{\text{\text{\text{\