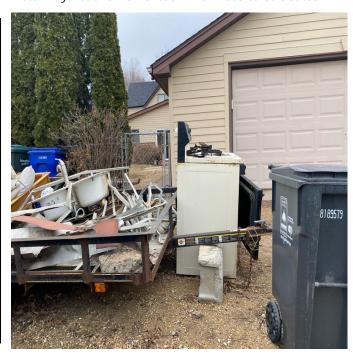

PLEASE REMOVE AND PROPERLY DISPOSE OF THE METAL DEBRIS IN TRAILER AND THE APPLIANCE FROM THE PROPERTY. THANKS. Comply before February 15, 2024

Comply before: February 15, 2024

Questions: Call your Inspector Anthony Munos

Photo may not show all areas which need to be abated

REGINALD E PETRIE 1525 MARGARET ST ST PAUL MN 55106-4804 Yog hais tias koj tsis to taub tsab ntawv no, hu rau ntawm (651) 266-8989. Lawv mam nrhiav ib tug neeg txhais lus los pab koj.