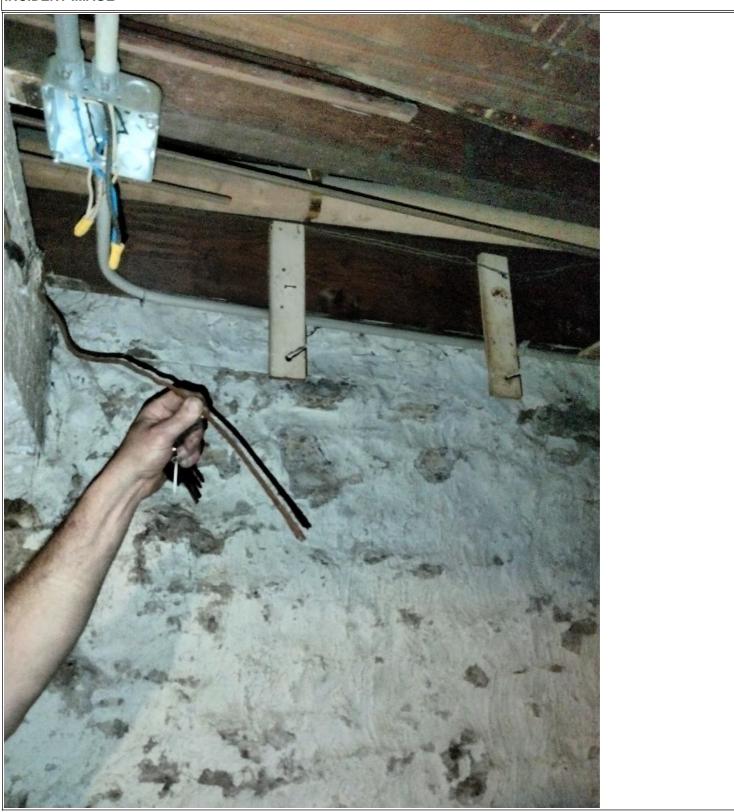

## NARRATIVE

Someone broke in the property located at 733 Thomas Ave. St. Paul, MN, and damaged the basement; cut off and took away the copper pipes, water heater, laundry faucets, electric wires, 4 extension cords.

It appeared to happen between 6:00 pm, June 23rd 2023 and 1 pm, June 27th 2023, as my contractor working at the property observed it.

They appear to entered the property by having pried open the windows of kitchen north side.