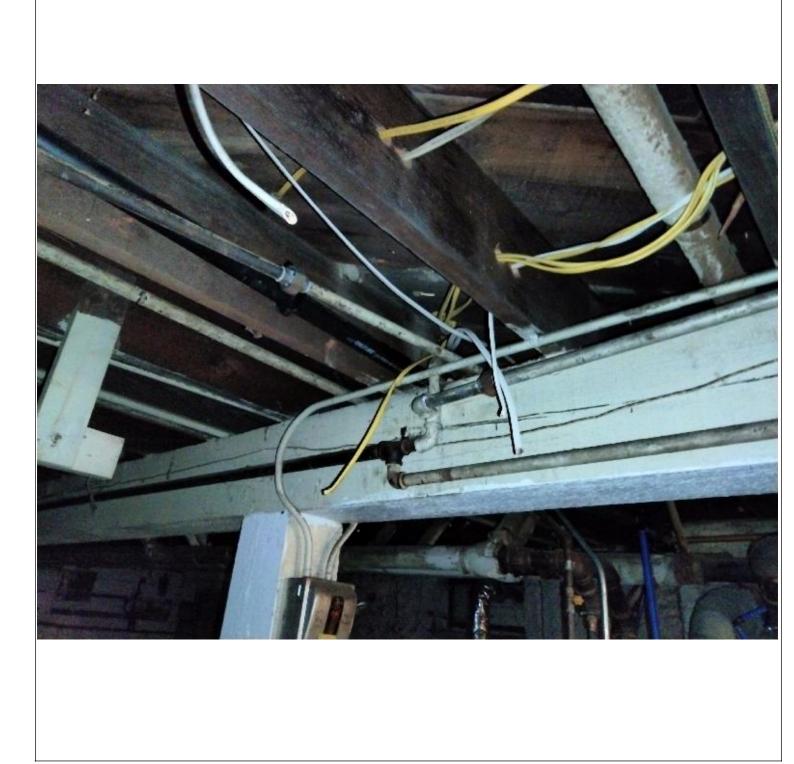

## NARRATIVE

Someone broke in the property located at 733 Thomas Ave. St. Paul, MN, and damaged the basement; cut off and took away the copper pipes, water heater, laundry faucets, electric wires, 4 extension cords.

It appeared to happen between 6:00 pm, June 23rd 2023 and 1 pm, June 27th 2023, as my contractor working at the property observed it.

They appear to entered the property by having pried open the windows of kitchen north side.