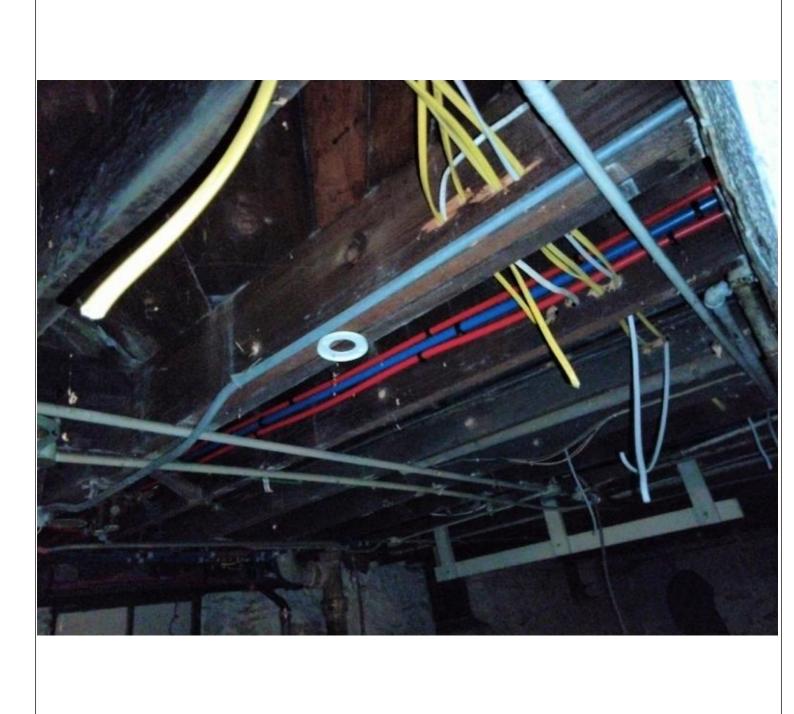

## NARRATIVE

Someone broke in the property located at 733 Thomas Ave. St. Paul, MN, and damaged the basement; cut off and took away the copper pipes, water heater, laundry faucets, electric wires, 4 extension cords.

It appeared to happen between 6:00 pm, June 23rd 2023 and 1 pm, June 27th 2023, as my contractor working at the property observed it.

They appear to entered the property by having pried open the windows of kitchen north side.