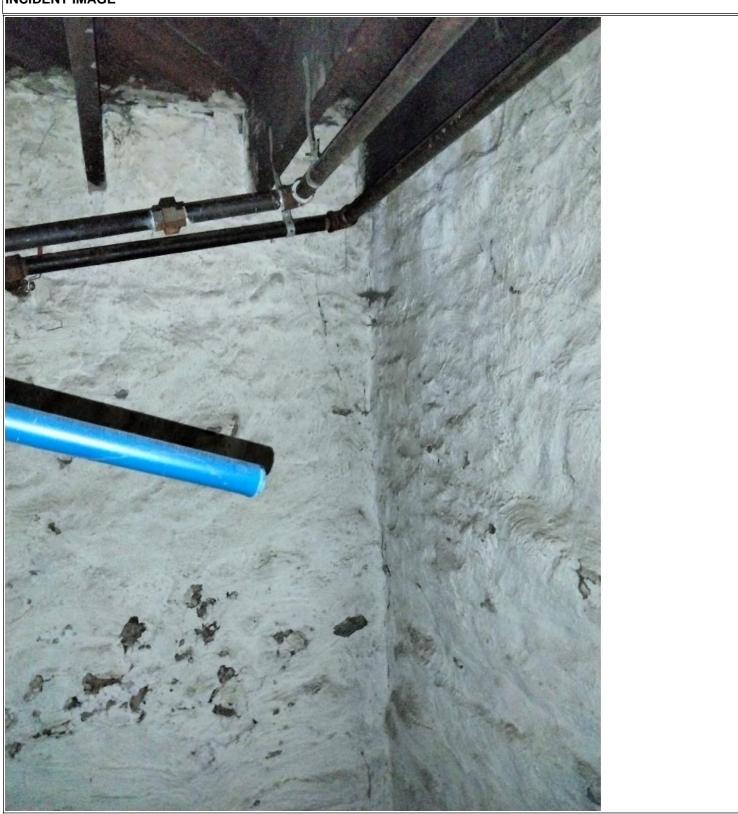

## NARRATIVE

Someone broke in the property located at 733 Thomas Ave. St. Paul, MN, and damaged the basement; cut off and took away the copper pipes, water heater, laundry faucets, electric wires, 4 extension cords.

It appeared to happen between 6:00 pm, June 23rd 2023 and 1 pm, June 27th 2023, as my contractor working at the property observed it.

They appear to entered the property by having pried open the windows of kitchen north side.