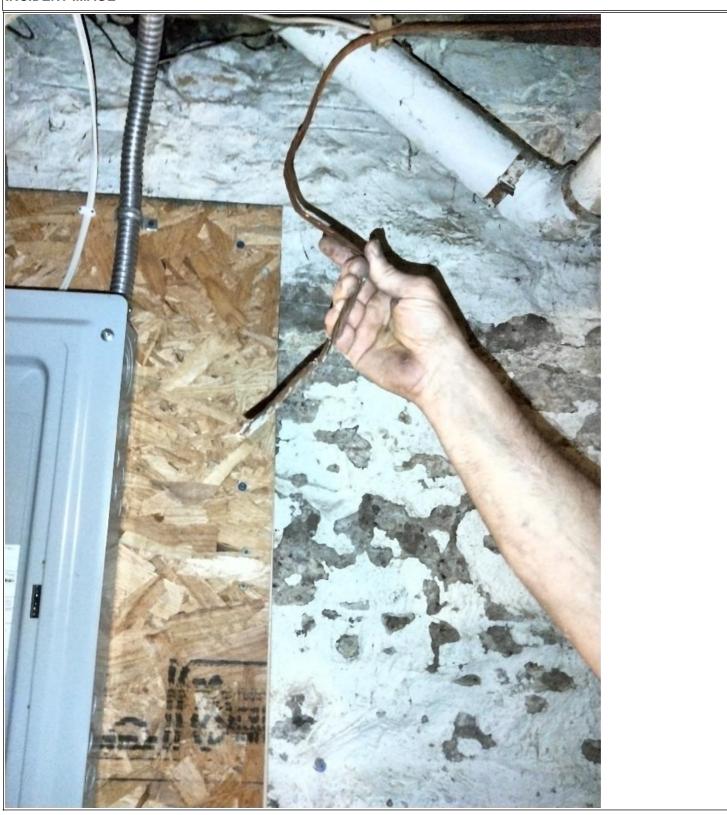

## NARRATIVE

Someone broke in the property located at 733 Thomas Ave. St. Paul, MN, and damaged the basement; cut off and took away the copper pipes, water heater, laundry faucets, electric wires, 4 extension cords.

It appeared to happen between 6:00 pm, June 23rd 2023 and 1 pm, June 27th 2023, as my contractor working at the property observed it.

They appear to entered the property by having pried open the windows of kitchen north side.