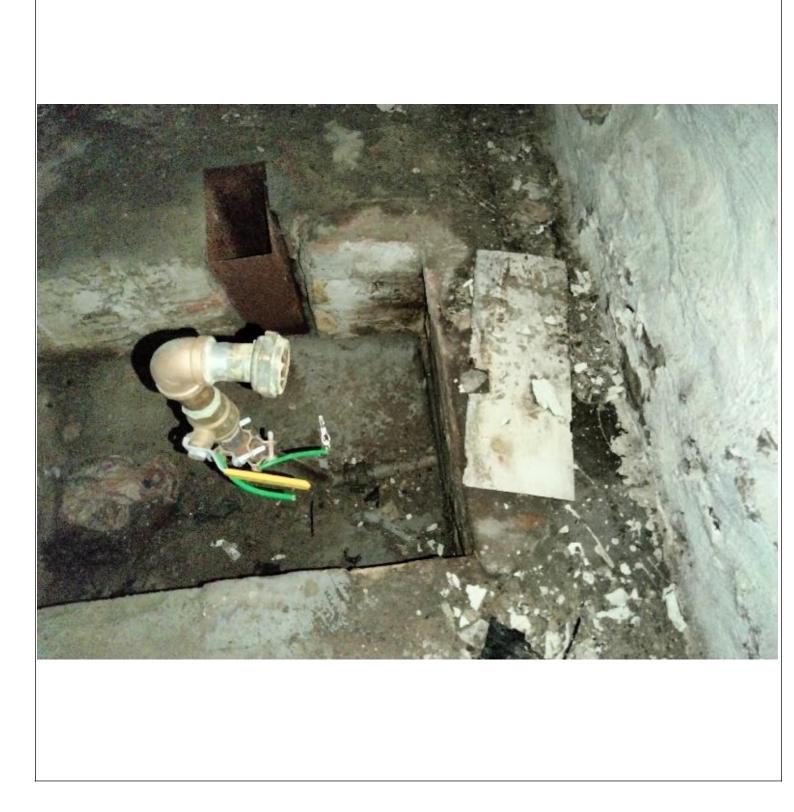

## NARRATIVE

Someone broke in the property located at 733 Thomas Ave. St. Paul, MN, and damaged the basement; cut off and took away the copper pipes, water heater, laundry faucets, electric wires, 4 extension cords.

It appeared to happen between 6:00 pm, June 23rd 2023 and 1 pm, June 27th 2023, as my contractor working at the property observed it.

They appear to entered the property by having pried open the windows of kitchen north side.