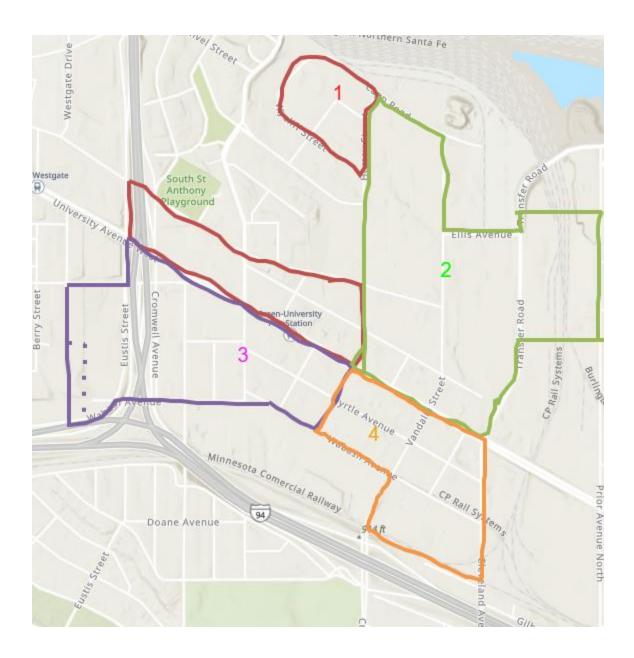

## **Quadrant 1 (Northwest Quad)**

Creative Enterprise Zone entertainment district quadrant one (1) means that portion of the City of Saint Paul lying within and bounded by the following streets: beginning at the intersection of Capp Road North West with Hersey Steet, Capp Road North West as it wraps around South to Wycliff Street continued on to the intersection of Wycliff Street and Hersey Street, and then Hersey St to Capp Road North.

Creative Enterprise Zone entertainment district quadrant one (1) also includes that portion of the City of Saint Paul lying within and bounded by the following streets: beginning at the intersection of West Territorial Road with North Hampden Avenue, West Territorial Road to North Eustis Street, North Eustis Street to University Avenue West, University Avenue West to North Hampden Avenue, and then North Hampden Avenue to West Territorial Road.

### **Quadrant 2 (Northeast Quad)**

Creative Enterprise Zone entertainment district quadrant two (2) means that portion of the City of Saint Paul lying within and bounded by the following streets: beginning at the intersection of Transfer Road with University Avenue West, Transfer Road to a point one (1) block due west across the train tracks from West Minnehaha Avenue, from the point one (1) block due west across the train tracks from West Minnehaha Avenue intersecting Transfer Road to the intersection of Prior Avenue North and West Minnehaha Avenue, Prior Avenue North to the intersection of Hewitt Avenue, from the intersection of Prior Avenue North and Hewitt Avenue due west to Transfer Road, Transfer Road south to Ellis Avenue, Ellis Avenue to Vandalia Street, Vandalia Street to Capp Road, Capp Road to Hersey Steet, Hersey Steet across Hampden Avenue West to where it turns into North Hampden Avenue, North Hampden Avenue to University Avenue West, and then University Avenue West to Transfer Road.

# **Quadrant 3 (Southwest Quad)**

Creative Enterprise Zone entertainment district quadrant three (3) means that portion of the City of Saint Paul lying within and bounded by the following streets: beginning at the intersection of University Avenue West with North Eustis Street, North Eustis Street to Franklin Avenue, Franklin Avenue to Curfew Street, from Curfew Street due south to Wabash Avenue, Wabash Avenue to a point where Wabasha Avenue and North Hampden Avenue intersect, the point where Wabasha Avenue and North Hampden Avenue intersect to University Avenue West, and then University Avenue West to North Eustis Street.

### Alternative (Not including YMCA and Landbank Building)

Creative Enterprise Zone entertainment district quadrant three (3) means that portion of the City of Saint Paul lying within and bounded by the following streets: beginning at the intersection of University Avenue West with North Eustis Street, North Eustis Street to Franklin Avenue, Franklin Avenue to Curfew Street, Curfew Street to a point where Curfew Street and Myrtle Avenue intersect, from the point where Curfew Street and Myrtle Avenue to the west property line of 767 Eustis Street (Parcel ID 322923220007), from the west property line of 767 Eustis Street (Parcel ID 32292322000700) due south to Wabash Avenue, Wabash Avenue to a point where Wabasha Avenue and North Hampden Avenue intersect, the point where Wabasha Avenue and North Hampden Avenue intersect to University Avenue West, and then University Avenue West to North Eustis Street.

## **Quadrant 4 (Southeast Quad)**

Creative Enterprise Zone entertainment district quadrant four (4) means that portion of the City of Saint Paul lying within and bounded by the following streets: beginning at the intersection of University Avenue West with North Hampden Avenue, North Hampden Avenue to Wabash Avenue, Wabash Avenue to Vandalia Street, Vandalia Street to the train tracks, follow the train tracks South East to Cleveland Avenue North, Cleveland Avenue North to University Avenue West, and then University Avenue West to North Hampden Avenue.