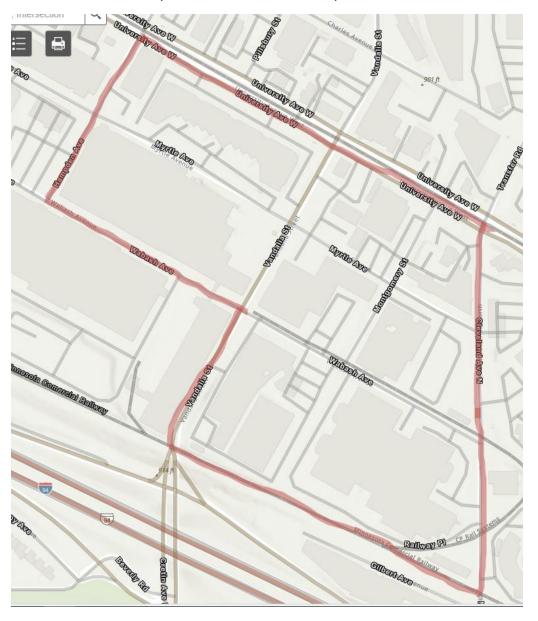

## **Quadrant 4 (Southeast Quad)**

Creative Enterprise Zone entertainment district quadrant four (4) means that portion of the City of Saint Paul lying within and bounded by the following streets: beginning at the intersection of University Avenue West with North Hampden Avenue, North Hampden Avenue to Wabash Avenue, Wabash Avenue to Vandalia Street, Vandalia Street to the train tracks, follow the train tracks South East to Cleveland Avenue North, Cleveland Avenue North to University Avenue West, and then University Avenue West to North Hampden Avenue.