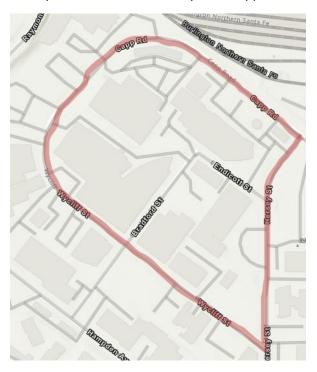

## **Quadrant 1 (Northwest Quad)**

Creative Enterprise Zone entertainment district quadrant one (1) means that portion of the City of Saint Paul lying within and bounded by the following streets: beginning at the intersection of Capp Road North West with Hersey Steet, Capp Road North West as it wraps around South to Wycliff Street continued on to the intersection of Wycliff Street and Hersey Street, and then Hersey St to Capp Road North.

Creative Enterprise Zone entertainment district quadrant one (1) also includes that portion of the City of Saint Paul lying within and bounded by the following streets: beginning at the intersection of West Territorial Road with North Hampden Avenue, West Territorial Road to North Eustis Street, North Eustis Street to University Avenue West, University Avenue West to North Hampden Avenue, and then North Hampden Avenue to West Territorial Road.