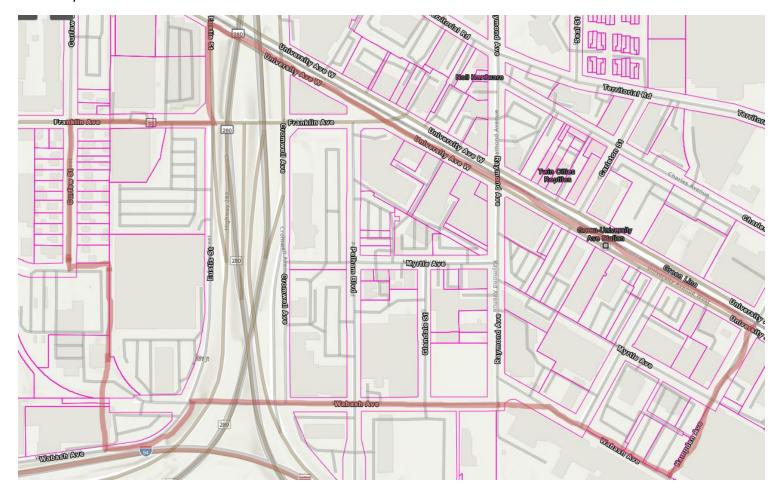

# **Quadrant 3 (Southwest Quad)**

Creative Enterprise Zone entertainment district quadrant three (3) means that portion of the City of Saint Paul lying within and bounded by the following streets: beginning at the intersection of University Avenue West with North Eustis Street, North Eustis Street to Franklin Avenue, Franklin Avenue to Curfew Street, from Curfew Street due south to Wabash Avenue, Wabash Avenue to a point where Wabasha Avenue and North Hampden Avenue intersect, the point where Wabasha Avenue and North Hampden Avenue intersect to University Avenue West, and then University Avenue West to North Eustis Street.

### Alternative (Not including YMCA and Landbank Building)

Creative Enterprise Zone entertainment district quadrant three (3) means that portion of the City of Saint Paul lying within and bounded by the following streets: beginning at the intersection of University Avenue West with North Eustis Street, North Eustis Street to Franklin Avenue, Franklin Avenue to Curfew Street, Curfew Street to a point where Curfew Street and Myrtle Avenue intersect, from the point where Curfew Street and Myrtle Avenue to the west property line of 767 Eustis Street (Parcel ID 322923220007), from the west property line of 767 Eustis Street (Parcel ID 32292322000700) due south to Wabash Avenue, Wabash Avenue to a point where Wabasha Avenue and North Hampden Avenue intersect, the point where Wabasha Avenue and North Hampden Avenue intersect to University Avenue West, and then University Avenue West to North Eustis Street.