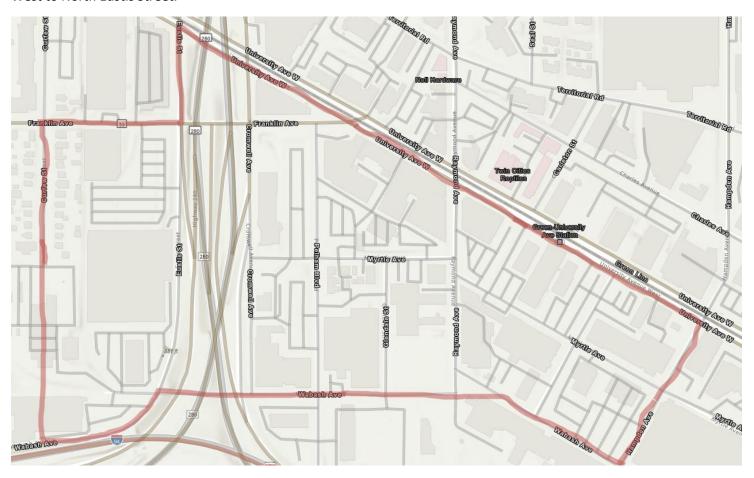

# **Quadrant 3 (Southwest Quad)**

Creative Enterprise Zone entertainment district quadrant three (3) means that portion of the City of Saint Paul lying within and bounded by the following streets: beginning at the intersection of University Avenue West with North Eustis Street, North Eustis Street to Franklin Avenue, Franklin Avenue to Curfew Street, from Curfew Street due south to Wabash Avenue, Wabash Avenue to a point where Wabasha Avenue and North Hampden Avenue intersect, the point where Wabasha Avenue and North Hampden Avenue intersect to University Avenue West, and then University Avenue West to North Eustis Street.

### Alternative (Not including YMCA and Landbank Building)

Creative Enterprise Zone entertainment district quadrant three (3) means that portion of the City of Saint Paul lying within and bounded by the following streets: beginning at the intersection of University Avenue West with North Eustis Street, North Eustis Street to Franklin Avenue, Franklin Avenue to Curfew Street, Curfew Street to a point where Curfew Street and Myrtle Avenue intersect, from the point where Curfew Street and Myrtle Avenue to the west property line of 767 Eustis Street (Parcel ID 322923220007), from the west property line of 767 Eustis Street (Parcel ID 32292322000700) due south to Wabash Avenue, Wabash Avenue to a point where Wabasha Avenue and North Hampden Avenue intersect, the point where Wabasha Avenue and North Hampden Avenue intersect to University Avenue West, and then University Avenue West to North Eustis Street.