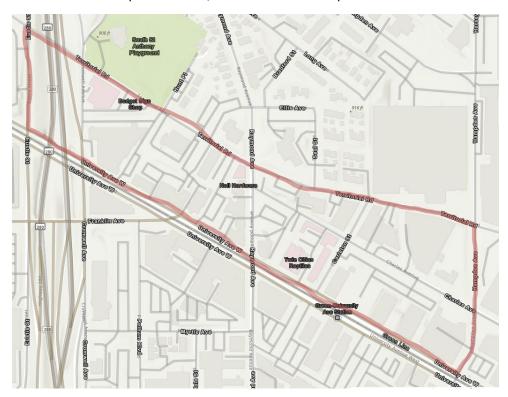

## **Quadrant 4 (Southeast Quad)**

Creative Enterprise Zone entertainment district quadrant four (4) means that portion of the City of Saint Paul lying within and bounded by the following streets: beginning at the intersection of University Avenue West with North Hampden Avenue, North Hampden Avenue to Wabash Avenue, Wabash Avenue to Vandalia Street, Vandalia Street to the train tracks, follow the train tracks South East to Cleveland Avenue North, Cleveland Avenue North to University Avenue West, and then University Avenue West to North Hampden Avenue.