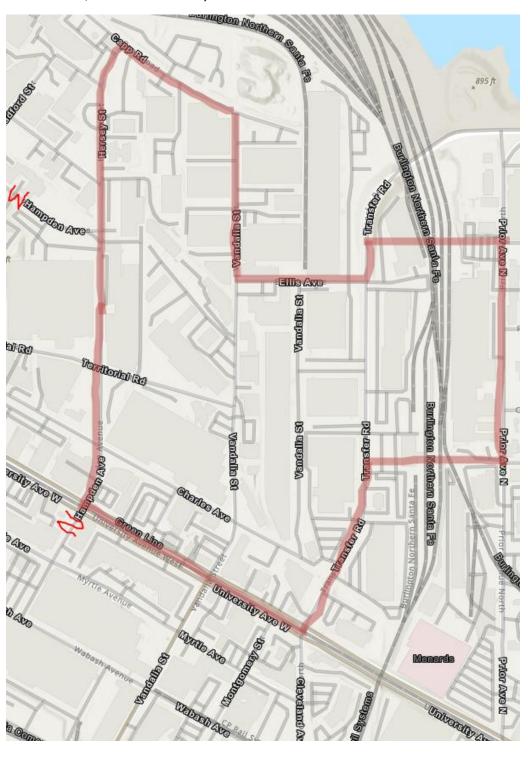

### **Quadrant 2 (Northeast Quad)**

Creative Enterprise Zone entertainment district quadrant two (2) means that portion of the City of Saint Paul lying within and bounded by the following streets: beginning at the intersection of Transfer Road with University Avenue West, Transfer Road to a point one (1) block due west across the train tracks from West Minnehaha Avenue, from the point one (1) block due west across the train tracks from West Minnehaha Avenue intersecting Transfer Road to the intersection of Prior Avenue North and West Minnehaha Avenue, Prior Avenue North to the intersection of Hewitt Avenue, from the intersection of Prior Avenue North and Hewitt Avenue due west to Transfer Road, Transfer Road south to Ellis Avenue, Ellis Avenue to Vandalia Street, Vandalia Street to Capp Road, Capp Road to Hersey Steet, Hersey Steet across Hampden Avenue West to where it turns into North Hampden Avenue, North Hampden Avenue to University Avenue West, and then University Avenue West to Transfer Road.