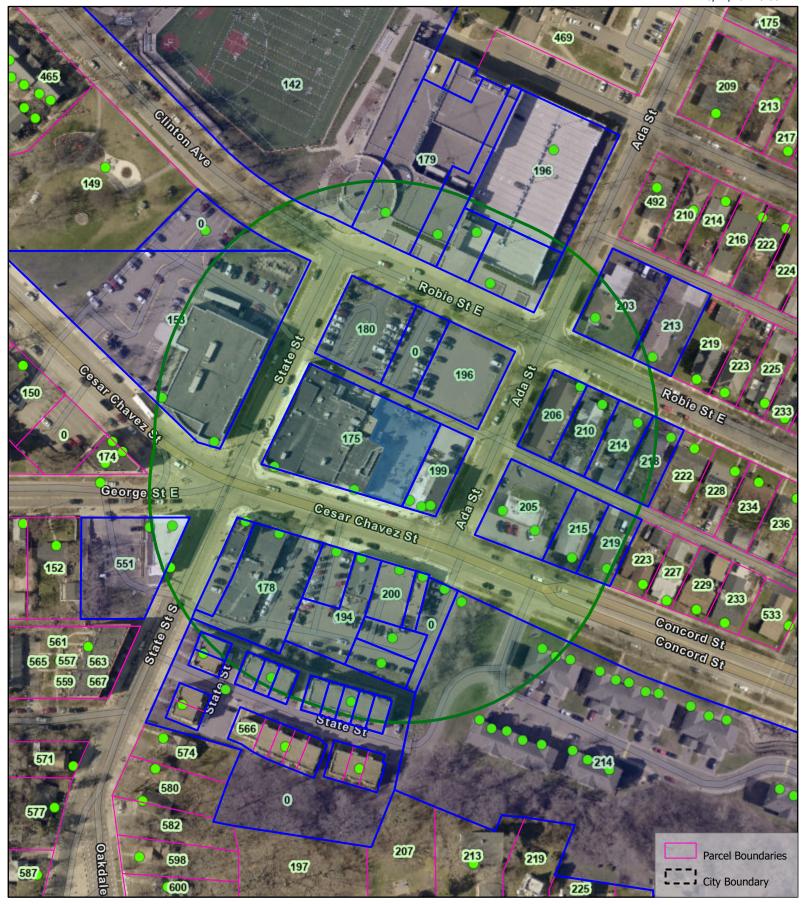

El Burrito Mercado Music Event Series 300 ft Map

0 0.01 0.03 0.05 mi

Esri Community Maps Contributors, County of Ramsey, Metropolitan Council, MetroGIS, © OpenStreetMap, Microsoft, Esri, TomTom, Garmin, SafeGraph, GeoTechnologies, Inc, METI/NASA, USGS, EPA, NPS, US