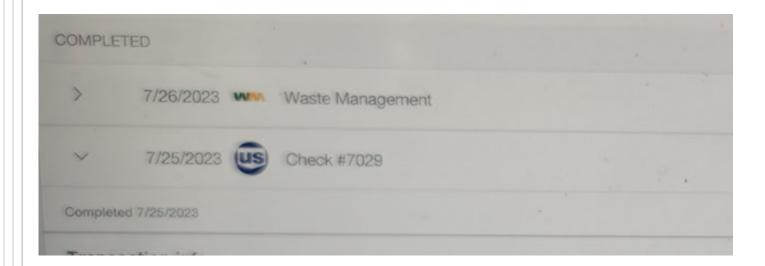

I don't know what other details you're looking for as to "how" beyond what I've already shared. PO stated that they have automatic electronic withdrawals through their account with WM. In July, they sent an additional check.

7/26-- automatic withdrawal payment

7/25-- check payment

On Thu, November 2 at 15:39, Consortium wrote:

Please see WM update.

Subject: Re: Fwd: 1740 Iglehart Ave, St. Paul, Minnesota, 55104 - (-) - Assessment Inquiry

Following up on issue with billing at 1740 Iglehart Ave. In addition to old payments not being applied, PO states that she paid her July bill twice and was not reimbursed or credited for the extra amount. I have included the bank statement from the PO showing that you processed both the electronic payment and the check that was sent. Please investigate and follow up to tell me what action will be taken to remedy the error.