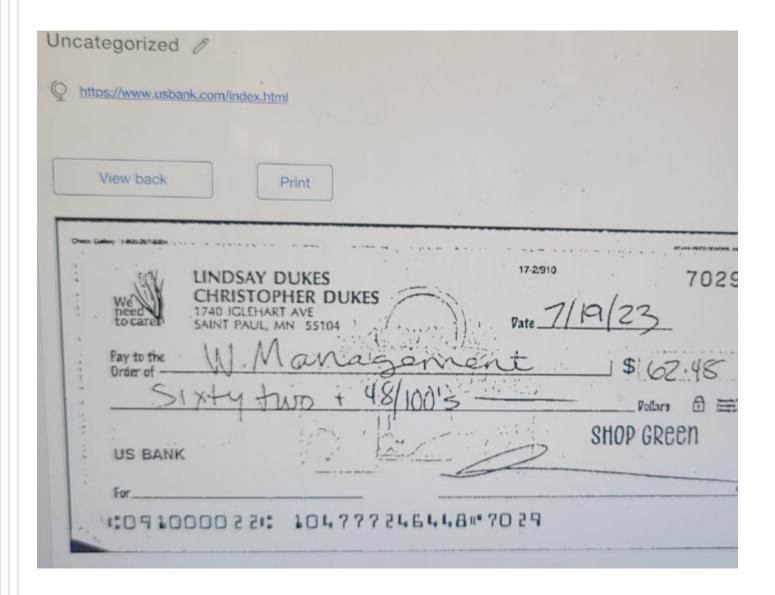

Subject: RE: FW: Fwd: 1740 Iglehart Ave, St. Paul, Minnesota, 55104 - (-) - Assessment Inquiry

So I responded on 10.5.23 about the check that was sent and applied on 7.25.23 for \$62.48

I don't show any 2<sup>nd</sup> payment - so the one marked WM - was that a check or an online payment or what?

Subject: RE: FW: 1740 Iglehart Ave, St. Paul, Minnesota, 55104 - (-) - Assessment Inquiry

I don't remember seeing this one - but was this check supposed to pay for her 2<sup>nd</sup> Qtr billing.

If so it was received well after the due date.

07/25/23 7029 PMT SLB 62.48 .00

**Thanks** 

Mary Patch

From: grevering.sph@gmail.com < grevering.sph@gmail.com >

Sent: Wednesday, October 4, 2023 4:54 PM

To: Patch, Mary <mpatch@wm.com>

Subject: [EXTERNAL] FW: 1740 Iglehart Ave, St. Paul, Minnesota, 55104 - (-) - Assessment Inquiry