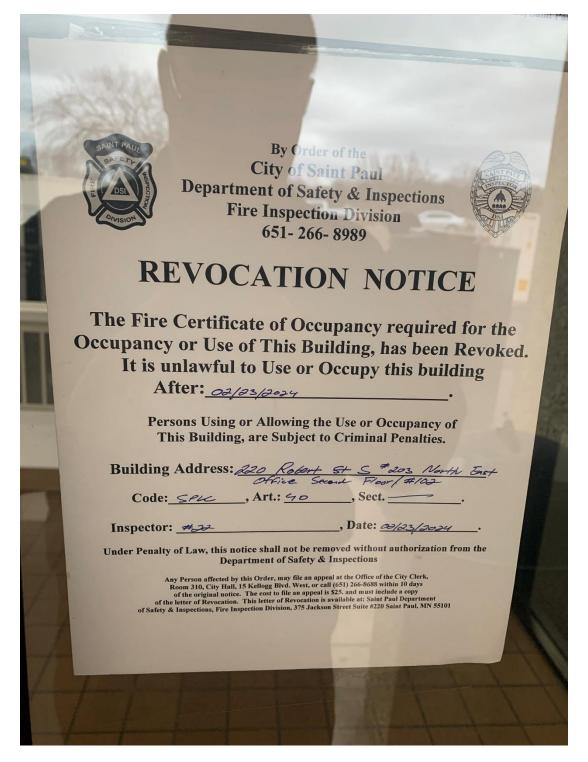

Inspector: #22

By Order of the City of Saint Paul Department of Safety & Inspections Fire Inspection Division 651- 266- 8989

## REVOCATION NOTICE

The Fire Certificate of Occupancy required for the Occupancy or Use of This Building, has been Revoked. It is unlawful to Use or Occupy this building

After: 08/33/3034

Persons Using or Allowing the Use or Occupancy of This Building, are Subject to Criminal Penalties.

Building Address: 200 Robort St 5# 203 North English Saland Floor. 1#102

Code: SPLC, Art.: 40, Sect.

Under Penalty of Law, this notice shall not be removed without authorization from the

Department of Safety & Inspections

Any Person affected by this Order, may file an appeal at the Office of the City Clerk, Room 310, City Hall, 15 Kellogg Blvd. West, or call (651) 266-8688 within 10 days of the original notice. The cost to file an appeal is \$25. and must include a copy of the letter of Revocation. This letter of Revocation is available at: Saint Paul Department af Safety & Inspections, Fire Inspection Division, 375 Jackson Street Suite #220 Saint Paul, MN 55101