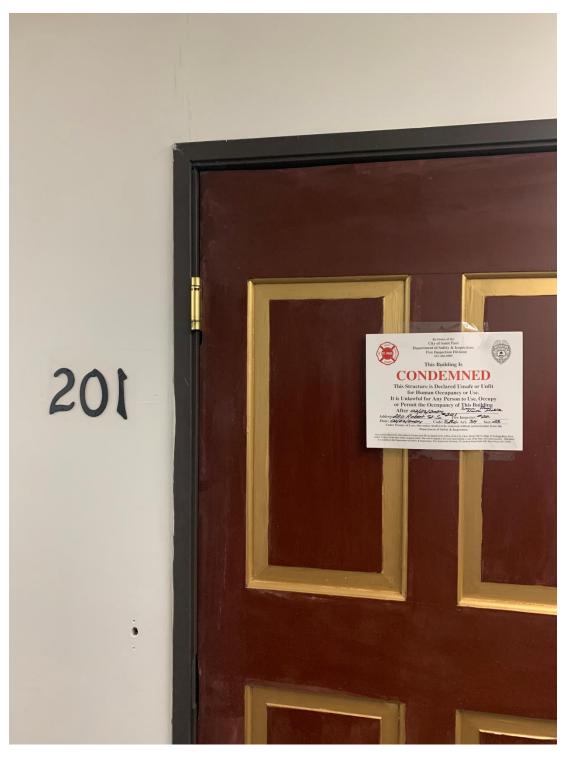

Date: February 26, 2024

File #: 24 - 014597





Date: February 26, 2024

File #: 24 - 014597



Date: February 26, 2024

File #: 24 - 014597





Date: February 26, 2024

File #: 24 - 014597



Folder Name: 220 ROBERT ST S

PIN: 220 KOBEKT S



Date: February 26, 2024 24 - 014597 File #:

220 ROBERT ST S

**Folder Name:** PIN: 052822320046



Date:

February 26, 2024

File #:

24 - 014597

Folder Name:

220 ROBERT ST S

PIN:

052822320046

within 10 days of the date of the original notice. The cost to appeal is \$25 and must include a copy of the is available at the Department of Safety & Inspections, Fire Inspection Division, 375 Jackson Street



Inspector: #22

By Order of the City of Saint Paul Department of Safety & Inspections Fire Inspection Division 651- 266- 8989



## REVOCATION NOTICE

The Fire Certificate of Occupancy requ