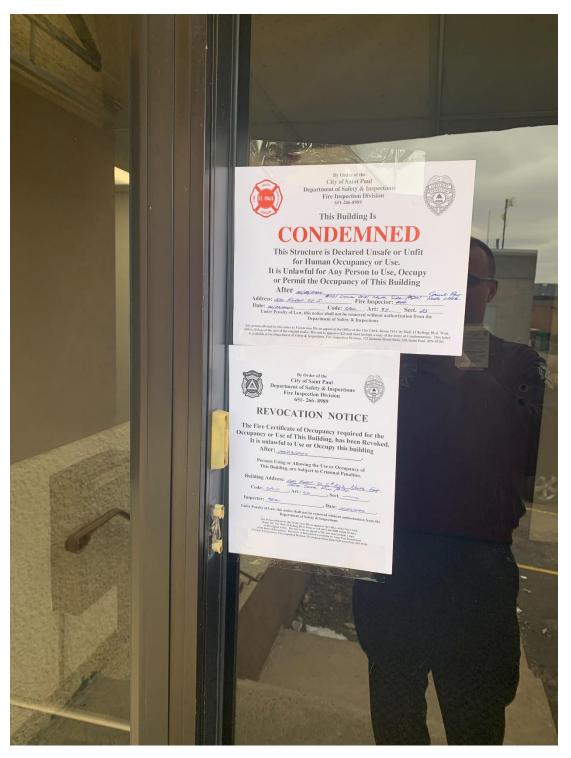

Inspector: #22

By Order of the City of Saint Paul Department of Safety & Inspections Fire Inspection Division 651- 266- 8989

## REVOCATION NOTICE

The Fire Certificate of Occupancy required for the Occupancy or Use of This Building, has been Revoked. It is unlawful to Use or Occupy this building

After: 08/33/3034

Persons Using or Allowing the Use or Occupancy of This Building, are Subject to Criminal Penalties.

Building Address: 200 Robort St 5# 203 North English Saland Floor. 1#102

Code: SPLC, Art.: 40, Sect.

Under Penalty of Law, this notice shall not be removed without authorization from the

Department of Safety & Inspections

Any Person affected by this Order, may file an appeal at the Office of the City Clerk, Room 310, City Hall, 15 Kellogg Blvd. West, or call (651) 266-8688 within 10 days of the original notice. The cost to file an appeal is \$25. and must include a copy of the letter of Revocation. This letter of Revocation is available at: Saint Paul Department af Safety & Inspections, Fire Inspection Division, 375 Jackson Street Suite #220 Saint Paul, MN 55101