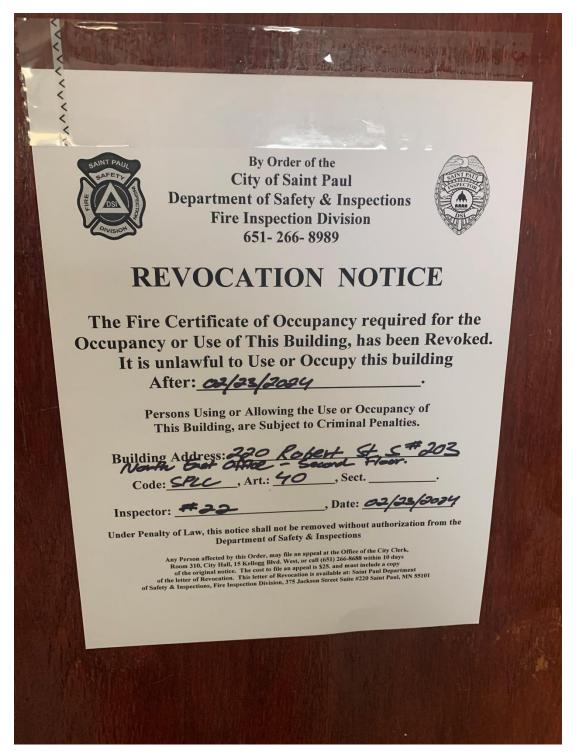

Inspector: #22

By Order of the City of Saint Paul Department of Safety & Inspections Fire Inspection Division 651- 266- 8989

## REVOCATION NOTICE

The Fire Certificate of Occupancy required for the Occupancy or Use of This Building, has been Revoked. It is unlawful to Use or Occupy this building

After: 08/33/3034

Persons Using or Allowing the Use or Occupancy of This Building, are Subject to Criminal Penalties.

Building Address: 200 Robort St 5# 203 North English Saland Floor. 1#102

Code: SPLC, Art.: 40, Sect.

Under Penalty of Law, this notice shall not be removed without authorization from the

Department of Safety & Inspections

Any Person affected by this Order, may file an appeal at the Office of the City Clerk, Room 310, City Hall, 15 Kellogg Blvd. West, or call (651) 266-8688 within 10 days of the original notice. The cost to file an appeal is \$25. and must include a copy of the letter of Revocation. This letter of Revocation is available at: Saint Paul Department af Safety & Inspections, Fire Inspection Division, 375 Jackson Street Suite #220 Saint Paul, MN 55101