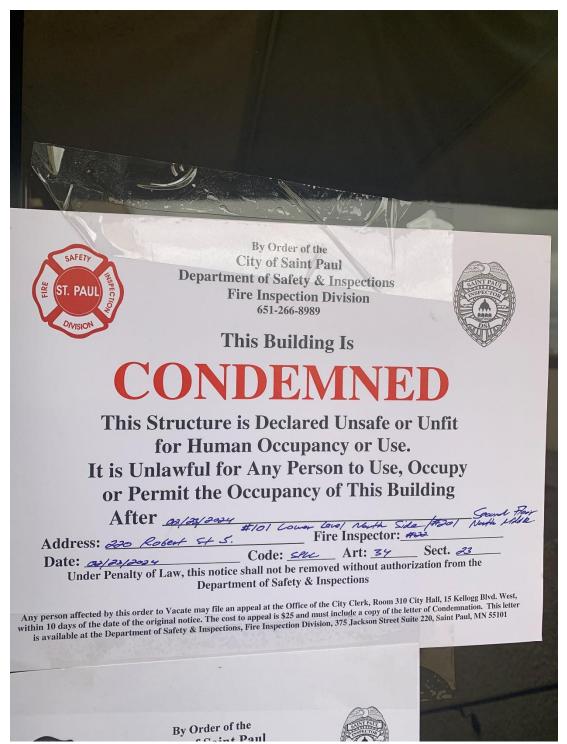

Date: February 26, 2024

File #: 24 - 014597

Date: February 26, 2024

File #: 24 - 014597

Date: February 26, 2024

File #: 24 - 014597

Date: February 26, 2024

File #: 24 - 014597

Folder Name: 220 ROBERT ST S

PIN: 220 KOBEKT S

Date: February 26, 2024 24 - 014597 File #:

220 ROBERT ST S

**Folder Name:** PIN: 052822320046

Date:

February 26, 2024

File #:

24 - 014597

Folder Name:

220 ROBERT ST S

PIN:

052822320046

within 10 days of the date of the original notice. The cost to appeal is \$25 and must include a copy of the is available at the Department of Safety & Inspections, Fire Inspection Division, 375 Jackson Street

Inspector: #22

By Order of the City of Saint Paul Department of Safety & Inspections Fire Inspection Division 651- 266- 8989

## REVOCATION NOTICE

The Fire Certificate of Occupancy required for the Occupancy or Use of This Building, has been Revoked. It is unlawful to Use or Occupy this building

After: 08/33/3034

Persons Using or Allowing the Use or Occupancy of This Building, are Subject to Criminal Penalties.

Building Address: 200 Robort St 5# 203 North English Saland Floor. 1#102

Code: SPLC, Art.: 40, Sect.

Under Penalty of Law, this notice shall not be removed without authorization from the

Department of Safety & Inspections

Any Person affected by this Order, may file an appeal at the Office of the City Clerk, Room 310, City Hall, 15 Kellogg Blvd. West, or call (651) 266-8688 within 10 days of the original notice. The cost to file an appeal is \$25. and must include a copy of the letter of Revocation. This letter of Revocation is available at: Saint Paul Department af Safety & Inspections, Fire Inspection Division, 375 Jackson Street Suite #220 Saint Paul, MN 55101