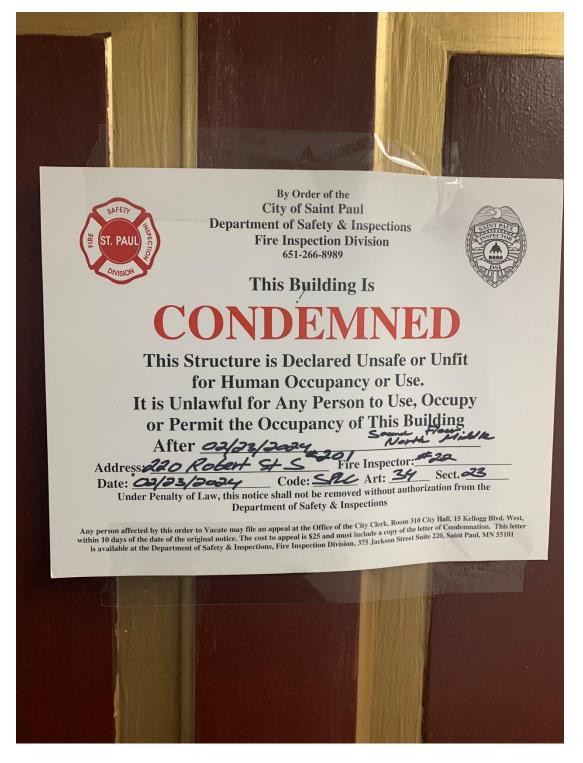

Date: February 26, 2024

File #: 24 - 014597





Date: February 26, 2024

File #: 24 - 014597



Date: February 26, 2024

File #: 24 - 014597





Date: February 26, 2024

File #: 24 - 014597



Folder Name: 220 ROBERT ST S

PIN: 220 KOBEKT S



Date: February 26, 2024 24 - 014597 File #:

220 ROBERT ST S

**Folder Name:** PIN: 052822320046



Date:

February 26, 2024

File #:

24 - 014597

Folder Name:

220 ROBERT ST S

PIN:

052822320046

within 10 days of the date of the original notice. The cost to appeal is \$25 and must include a copy of the is available at the Department of Safety & Inspections, Fire Inspection Division, 375 Jackson Street



Inspector: #22

By Order of the City of Saint Paul Department of Safety & Inspections Fire Inspection Division 651- 266- 8989



## REVOCATION NOTICE

The Fire Certificate of Occupancy required for the Occupancy or Use of This Building,