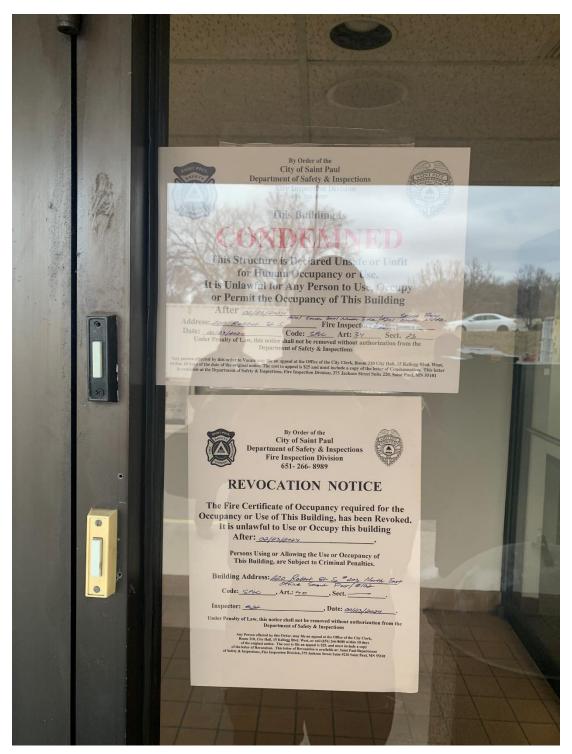

Inspector: #22

By Order of the City of Saint Paul Department of Safety & Inspections Fire Inspection Division 651- 266- 8989

## REVOCATION NOTICE

The Fire Certificate of Occupancy required for the Occupancy or Use of This Building, has been Revoked. It is unlawful to Use or Occupy this building

After: 08/33/3034

Persons Using or Allowing the Use or Occupancy of This Building, are Subject to Criminal Penalties.

Building Address: 200 Robort St 5# 203 North English Saland Floor. 1#102

Code: SPLC, Art.: 40, Sect.

Under Penalty of Law, this notice shall not be removed without authorization from the

Department of Safety & Inspections

Any Person affected by this Order, may file an appeal at the Office of the City Clerk, Room 310, City Hall, 15 Kellogg Blvd. West, or call (651) 266-8688 within 10 days of the original notice. The cost to file an appeal is \$25. and must include a copy of the letter of Revocation. This letter of Revocation is available at: Saint Paul Department af Safety & Inspections, Fire Inspection Division, 375 Jackson Street Suite #220 Saint Paul, MN 55101