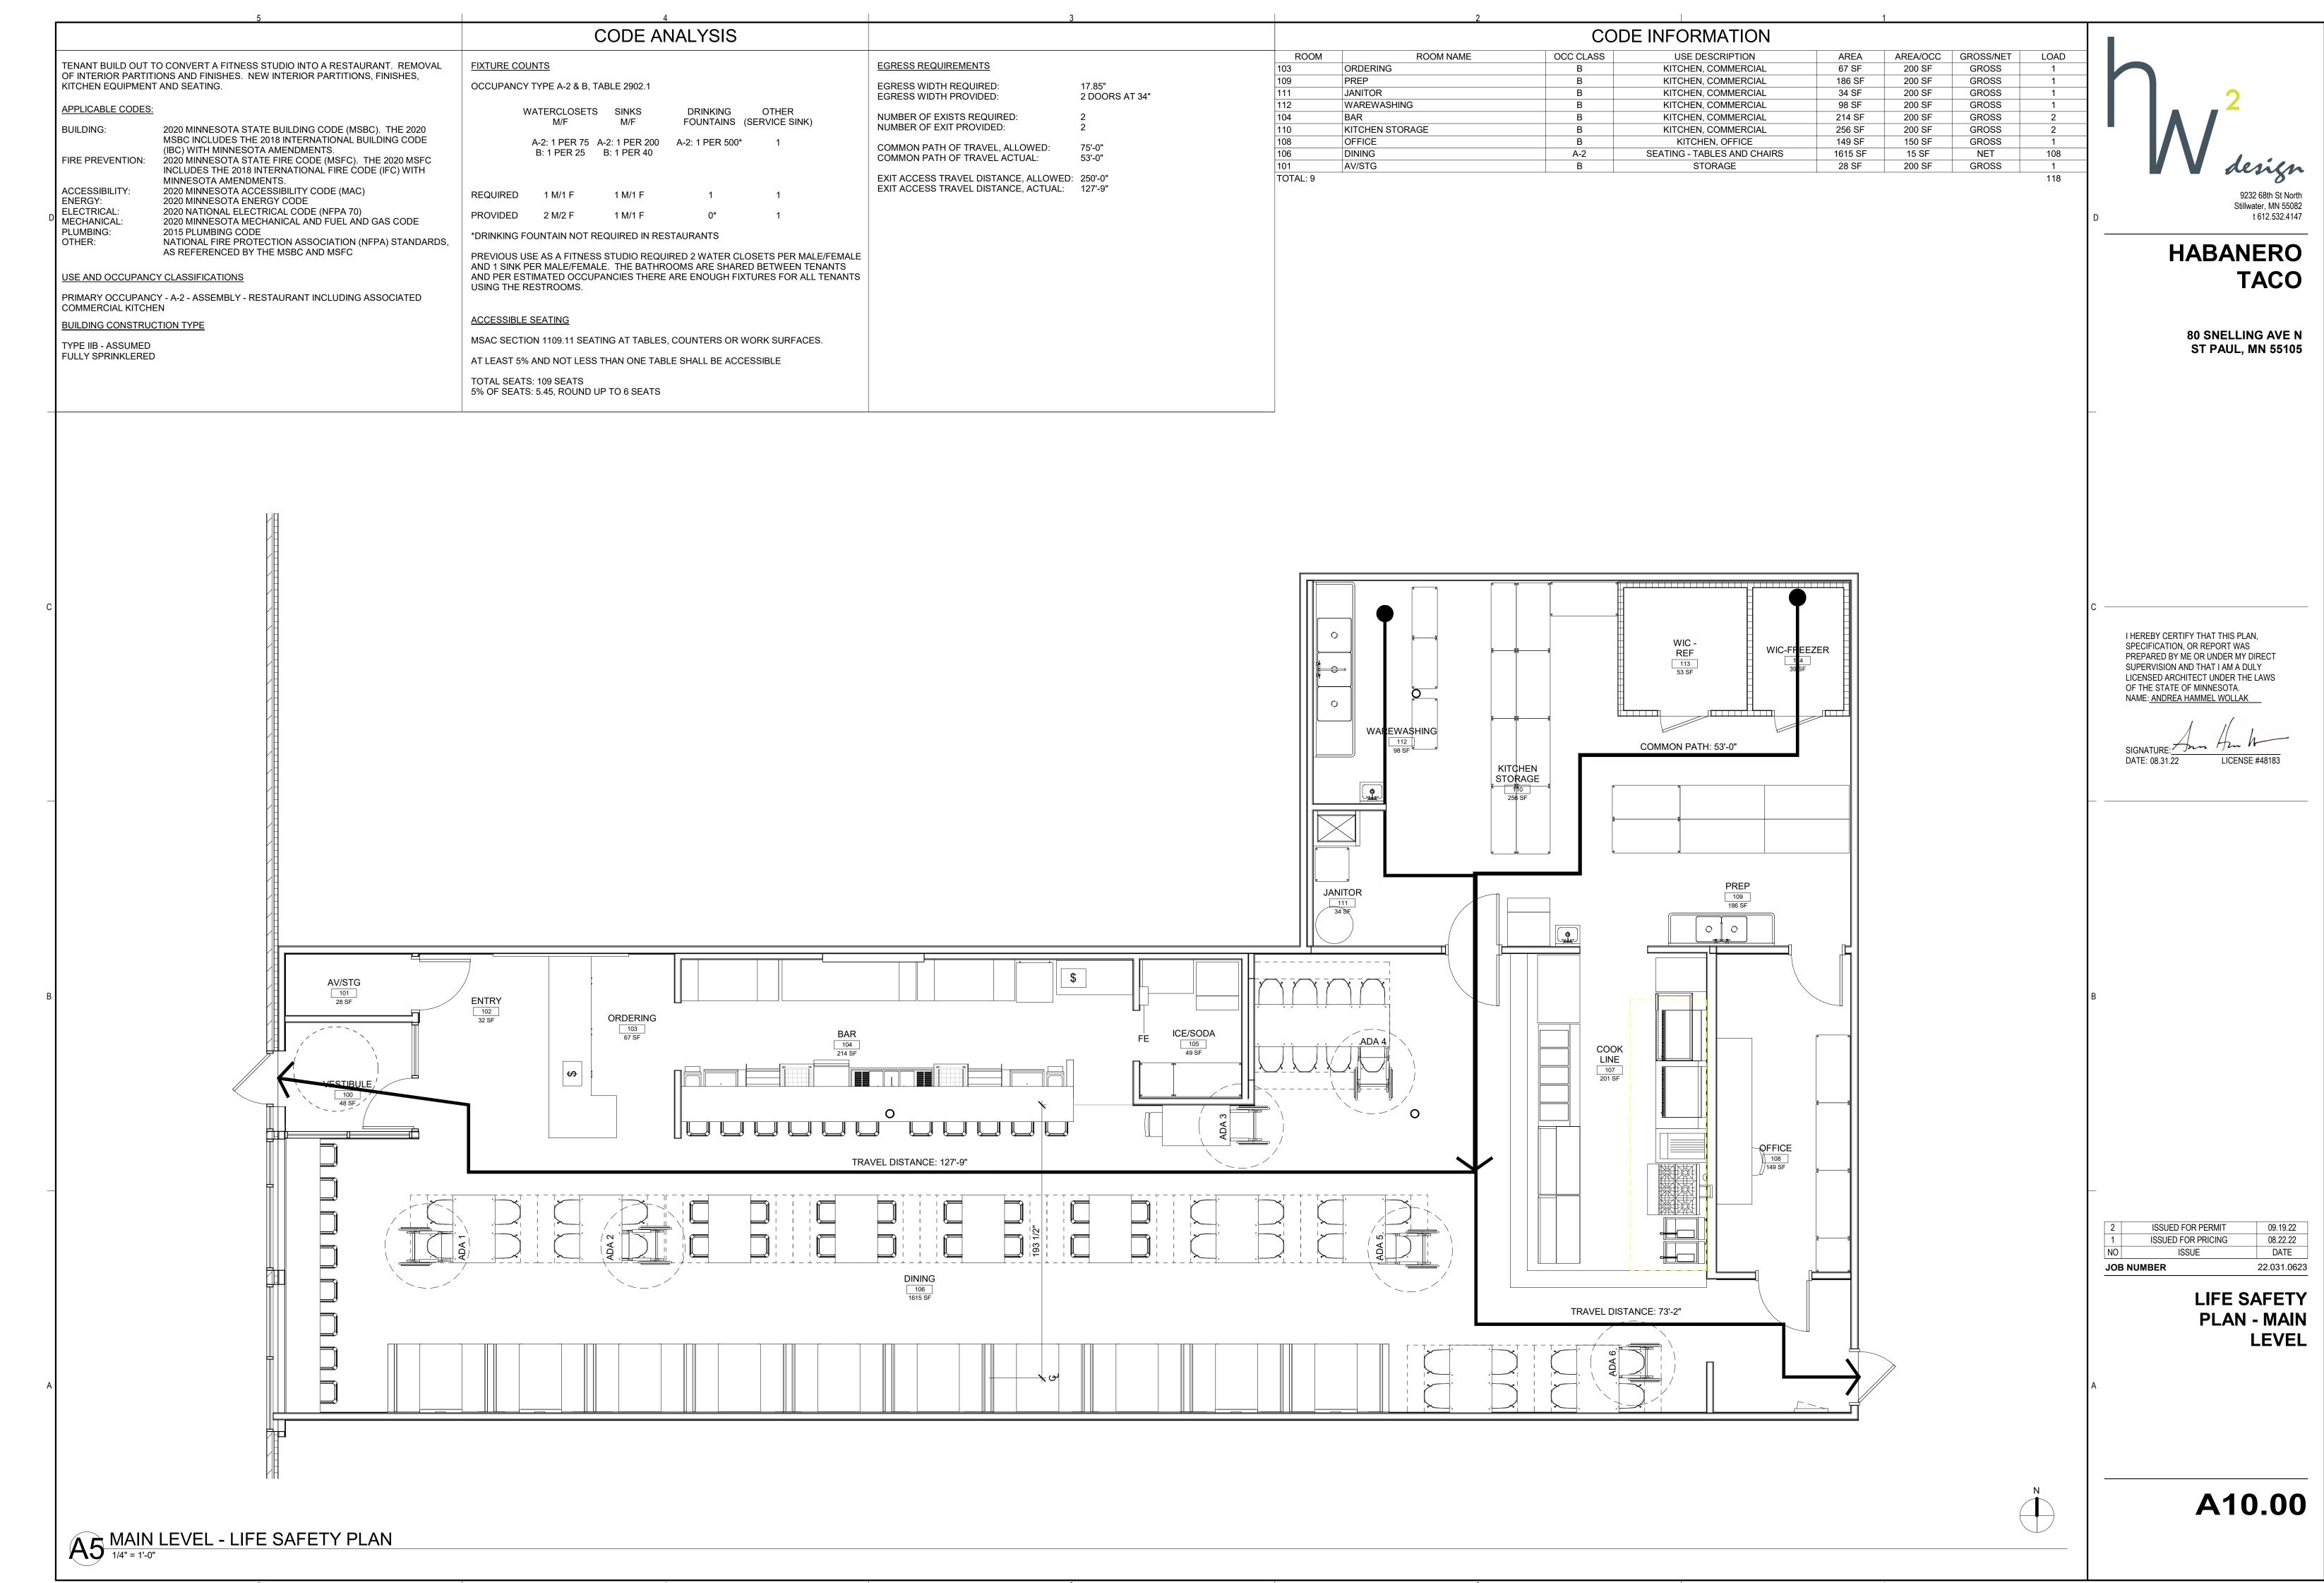

|                                                                                                        | 3                                                                                                                                                                                                                                                                                      |                                                                              |                                                                                 | 2                                                                           |                                                               |  |
|--------------------------------------------------------------------------------------------------------|----------------------------------------------------------------------------------------------------------------------------------------------------------------------------------------------------------------------------------------------------------------------------------------|------------------------------------------------------------------------------|---------------------------------------------------------------------------------|-----------------------------------------------------------------------------|---------------------------------------------------------------|--|
|                                                                                                        |                                                                                                                                                                                                                                                                                        |                                                                              |                                                                                 |                                                                             | COI                                                           |  |
| OTHER<br>RVICE SINK)<br>1<br>1<br>1<br>1<br>TS PER MALE/FEMALE<br>ETWEEN TENANTS<br>ES FOR ALL TENANTS | EGRESS REQUIREMENTS<br>EGRESS WIDTH REQUIRED:<br>EGRESS WIDTH PROVIDED:<br>NUMBER OF EXISTS REQUIRED:<br>NUMBER OF EXIT PROVIDED:<br>COMMON PATH OF TRAVEL, ALLOWED:<br>COMMON PATH OF TRAVEL ACTUAL:<br>EXIT ACCESS TRAVEL DISTANCE, ALLOWED:<br>EXIT ACCESS TRAVEL DISTANCE, ACTUAL: | 17.85"<br>2 DOORS AT 34"<br>2<br>2<br>75'-0"<br>53'-0"<br>250'-0"<br>127'-9" | ROOM<br>103<br>109<br>111<br>112<br>104<br>110<br>108<br>106<br>101<br>TOTAL: 9 | ROOM NAMEORDERINGPREPJANITORWAREWASHINGBARKITCHEN STORAGEOFFICEDININGAV/STG | OCC CLASS<br>B<br>B<br>B<br>B<br>B<br>B<br>B<br>B<br>A-2<br>B |  |
|                                                                                                        |                                                                                                                                                                                                                                                                                        |                                                                              |                                                                                 |                                                                             |                                                               |  |