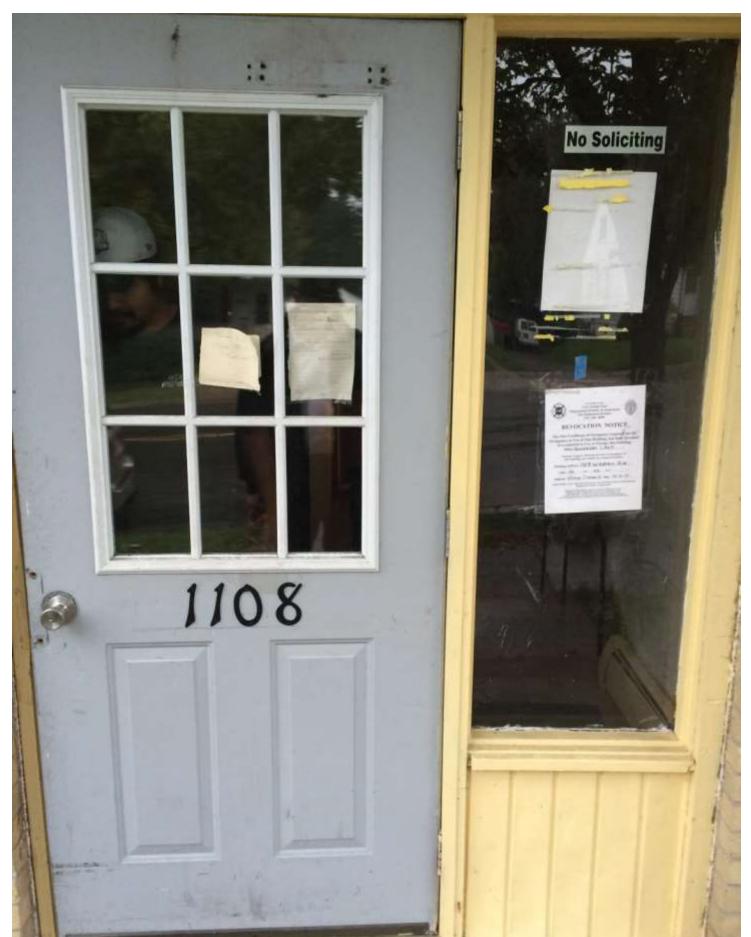

Folder Name: 1108 WESTERN AVE N

Folder Name: 1108 WESTERN AVE N

Folder Name: 1108 WESTERN AVE N

Folder Name: 1108 WESTERN AVE N

Folder Name: 1108 WESTERN AVE N

Folder Name: 1108 WESTERN AVE N

Folder Name: 1108 WESTERN AVE N