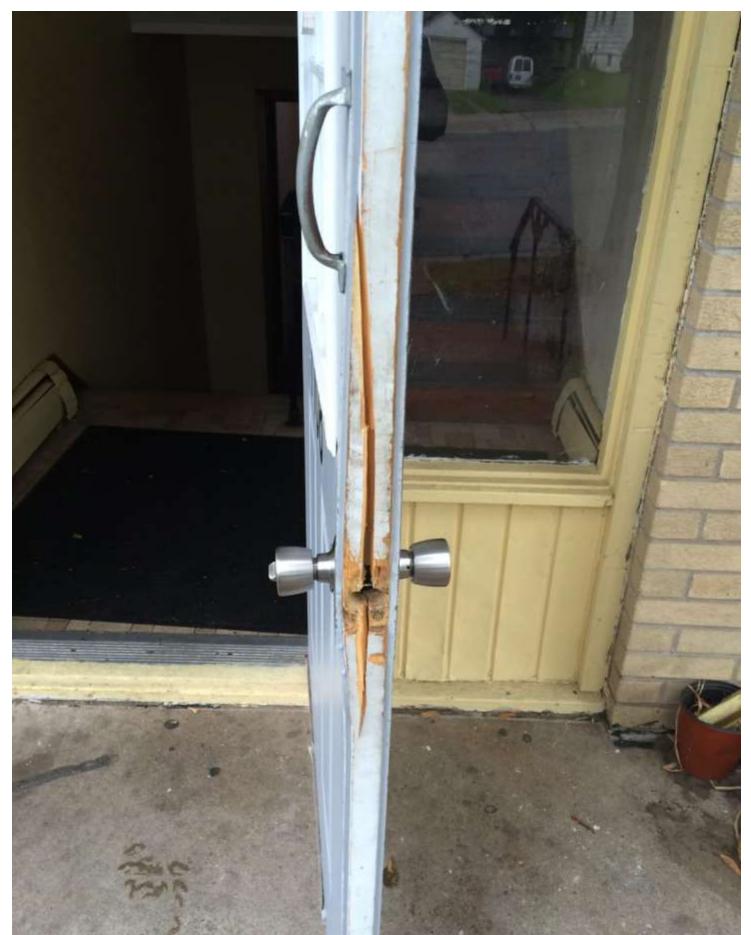

Folder Name: 1108 WESTERN AVE N

Folder Name: 1108 WESTERN AVE N

Folder Name: 1108 WESTERN AVE N

Folder Name: 1108 WESTERN AVE N

Folder Name: 1108 WESTERN AVE N

Folder Name: 1108 WESTERN AVE N

Folder Name: 1108 WESTERN AVE N