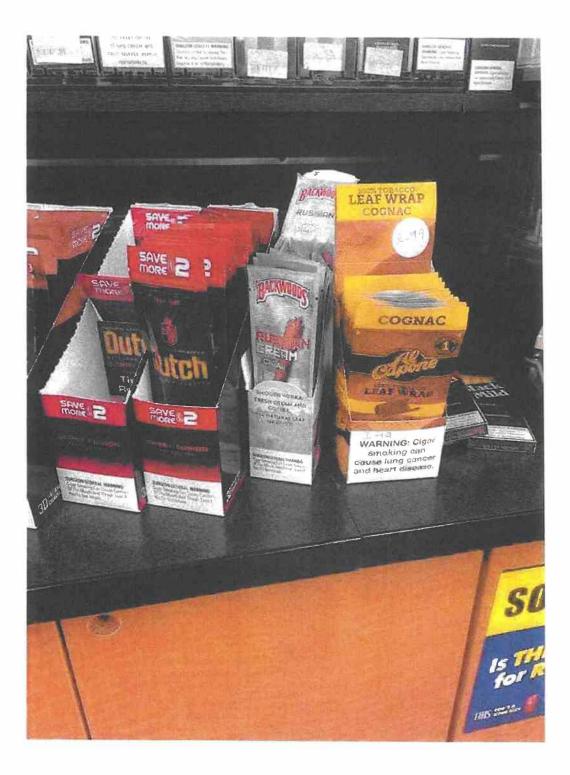

Request for Adverse Action

Other: \_\_\_\_

Details of Conversations (Statements to and by Person Responsible for Property):

Upon arrival, I spoke with the clerk Mohamed, I introduced myself as a licensing Inspector for the City of Saint Paul with Department of Safety and Inspections. I explained I was there for an inspection from a complaint that was received by DSI for flavor tobacco product being sold. I asked him to contact the license holder, Mohamed's response was that he was not available. With permission from Mohamed to go behind the counter to conduct an inspection, in plain sight behind the counter flavor cigars were on display (see Photos). Backwoods - Russian Cream, Dutch Masters - Sweet Fusion Berry Fusion & Java Fusion, Black & Mild - Wine & Cream, Al Capone Leaf Wrap - Cognac.

# **Synopsis of Alleged Facts:**

On January 13, 2023, Department Inspector Vang went to the Licensed Premises for a complaint inspection. Inspector Vang spoke with the store clerk, Mohamed, and informed him that the Department received a complaint that the Licensee was selling flavored tobacco products and he was there for an inspection. In plain sight behind the counter/cash register were flavored cigars specifically Backwoods – Russian Cream, Dutch Masters – Sweet Fusion Berry Fusion & Java Fusion, Black & Mild – Wine & Cream, and Al Capone Leaf Wrap – Cognac. Inspector Vang documented his findings in his report and with photographs and informed the store clerk to remove the prohibited flavored products.