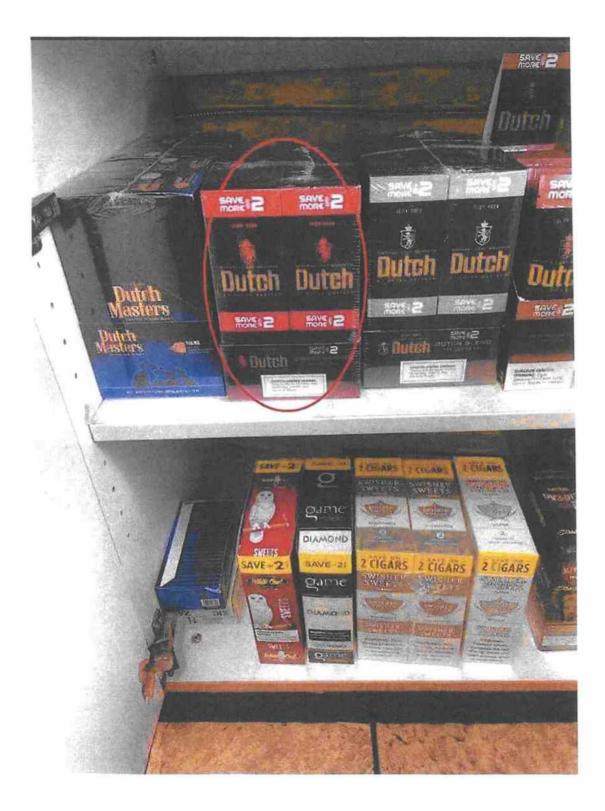

Request for Adverse Action

Other: \_\_\_\_

Details of Conversations (Statements to and by Person Responsible for Property):

Upon arrival, I spoke with the clerk Mohamed, I introduced myself as a licensing Inspector for the City of Saint Paul with Department of Safety and Inspections. I explained I was there for an inspection from a complaint that was received by DSI for flavor tobacco product being sold. I asked him to contact the license holder, Mohamed's response was that he was not available. With permission from Mohamed to go behind the counter to conduct an inspection, in plain sight behind the counter flavor cigars were on display (see Photos). Backwoods - Russian Cream, Dutch Masters - Sweet Fusion Berry Fusion & Java Fusion, Black & Mild - Wine & Cream, Al Capone Leaf Wrap - Cognac.

# **Synopsis of Alleged Facts:**

On January 13, 2023, Department Inspector Vang went to the Licensed Premises for a complaint inspection. Inspector Vang spoke with the store clerk, Mohamed, and informed him that the Department received a complaint that the Licensee was selling flavored tobacco products and he was there for an inspection. In plain sight behind the counter/cash register were flavored cigars specifically Backwoods – Russian Cream, Dutch Masters – Sweet Fusion Berry Fusion & Java Fusion, Black & Mild – Wine & Cream, and Al Capone Leaf Wrap – Cognac. Inspector Vang documented his findings in his report and with photographs and informed the store clerk to remove the prohibited flavored products.