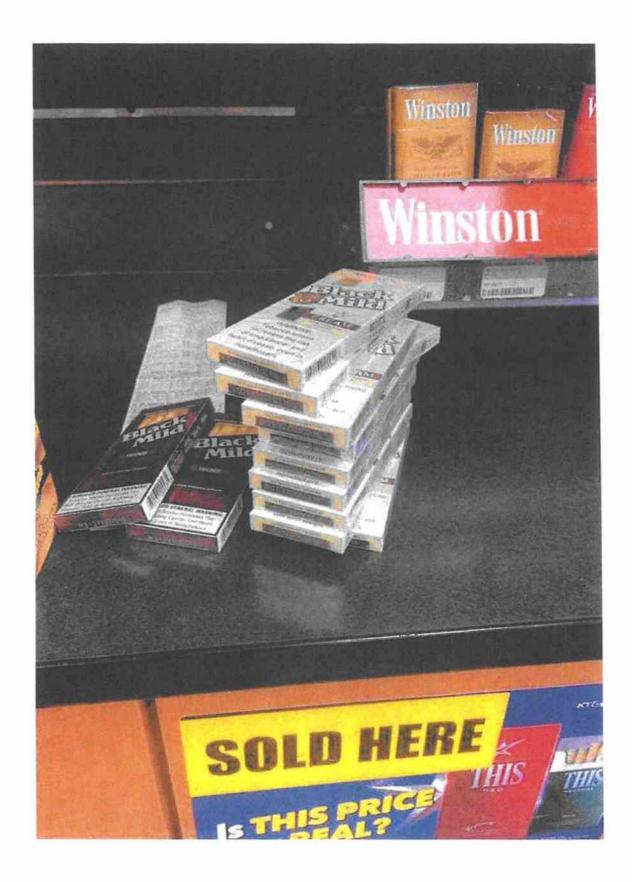

Request for Adverse Action

Other: \_\_\_\_

Details of Conversations (Statements to and by Person Responsible for Property):

Upon arrival, I spoke with the clerk Mohamed, I introduced myself as a licensing Inspector for the City of Saint Paul with Department of Safety and Inspections. I explained I was there for an inspection from a complaint that was received by DSI for flavor tobacco product being sold. I asked him to contact the license holder, Mohamed's response was that he was not available. With permission from Mohamed to go behind the counter to conduct an inspection, in plain sight behind the counter flavor cigars were on display (see Photos). Backwoods - Russian Cream, Dutch Masters - Sweet Fusion Berry Fusion & Java Fusion, Black & Mild - Wine & Cream, Al Capone Leaf Wrap - Cognac.

# **Synopsis of Alleged Facts:**

On January 13, 2023, Department Inspector Vang went to the Licensed Premises for a complaint inspection. Inspector Vang spoke with the store clerk, Mohamed, and informed him that the Department received a complaint that the Licensee was selling flavored tobacco products and he was there for an inspection. In plain sight behind the counter/cash register were flavored cigars specifically Backwoods – Russian Cream, Dutch Masters – Sweet Fusion Berry Fusion & Java Fusion, Black & Mild – Wine & Cream, and Al Capone Leaf Wrap – Cognac. Inspector Vang documented his findings in his report and with photographs and informed the store clerk to remove the prohibited flavored products.