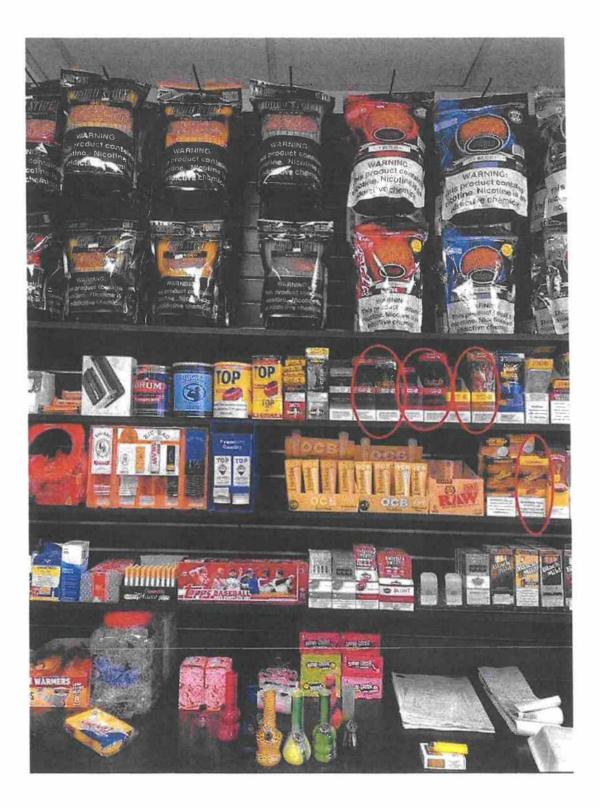

Observations: Multiple flavor vape & liquid vape THC products, flavor cigars, and flavor cigarette

Photos Taken: 🗵 Yes 🗌 No – Area(s) of where the Photo(s) where taken: \_\_\_\_

Display cases

Action Taken: Education / warning

Request for Adverse Action

Other: \_\_\_\_

Details of Conversations (Statements to and by Person Responsible for Property):

Upon arrival, I spoke with the clerk Mohamed, I introduced myself as a licensing Inspector for the City of Saint Paul with Department of Safety and Inspections. I explained I was there for an inspection from a complaint that was received by DSI for flavor tobacco product being sold. I asked him to contact the license holder, Mohamed's response was that he was not available. With permission from Mohamed to go behind the counter to conduct an inspection, in plain sight behind the counter flavor cigars were on display (see Photos). Backwoods - Russian Cream, Dutch Masters - Sweet Fusion Berry Fusion & Java Fusion, Black & Mild - Wine & Cream, Al Capone Leaf Wrap - Cognac.

Located on the left side of the cash register there are three tall display cases that contain flavored smokable THC products. One (1) box of Dark matter Hybrid vape, one (1) box of Electric Lemonade vape, one (1) box of Northern Light vape, one (1) box of Sorbet vape, one (1) box of Blue Razz vape, one (1) box of Watermelon OG vape, one (1) box of Green Crack vape, one (1) box of Fruit Punch vape, one (1) box of Alien Apple Vape, one (1) box of Mango vape, one (1) box of Moon Dust vape, one (1) box of Pomegranate Planet vape, one (1) box of tropical landing vape, one (1) box of Casmo Crush vape, six (6) bottle of Uniflora Holistics Flavor vape liquid, four (4) box of Pineapple Express Sativa - Beez Waz THC+HHC vape, one (1) box of Live Resin Blend Hybrid Mai Tai vape, one (1) box of White Cherry Slushie vape, one (1) box of Pineapple Coconut Bash vape, one (1) box of Dragon Fruit + Georgia Pie vape, one (1) box of Blueberry Pancakes + Cream vape, one (1) box of Honey Bun + Rolex OG vape, one (1) box of Strawberry Gelato vape, one (1) box of Cereal Runtz vape, one (1) Orange Zkittles vape, one (1) box of Dream Queen vape, one (1) box of Pineapple Express vape, one (1) box of Strawberry & Cream vape, one (1) box of Great White Shark THC+DELTA 11+THC-JD vape, one (1) box of Purple Tangie vape, one (1) box of White Gushers vape, and one (1) box of Mango Mimosa vape. I advised the clerk to remove all flavor violations from shelving and the display cases and place the products in the back office for the distributer to pick up.

# **Synopsis of Alleged Facts:**

On January 13, 2023, Department Inspector Vang went to the Licensed Premises for a complaint inspection. Inspector Vang spoke with the store clerk, Mohamed, and informed him that the Department received a complaint that the Licensee was selling flavored tobacco products and he was there for an inspection. In plain sight behind the counter/cash register were flavored cigars specifically Backwoods – Russian Cream, Dutch Masters – Sweet Fusion Berry Fusion & Java Fusion, Black & Mild – Wine & Cream, and Al Capone Leaf Wrap – Cognac. Inspector Vang documented his findings in his report and with photographs and informed the store clerk to remove the prohibited flavored products.