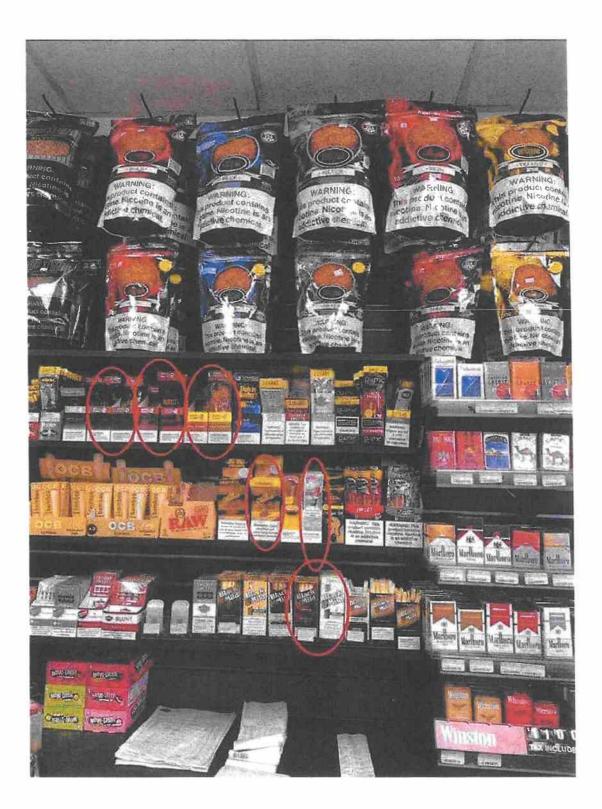

Observations: Multiple flavor vape & liquid vape THC products, flavor cigars, and flavor cigarette

Photos Taken: 🗵 Yes 🗌 No – Area(s) of where the Photo(s) where taken: \_\_\_\_

Display cases

Action Taken: Education / warning

Request for Adverse Action

Other: \_\_\_\_

Details of Conversations (Statements to and by Person Responsible for Property):

Upon arrival, I spoke with the clerk Mohamed, I introduced myself as a licensing Inspector for the City of Saint Paul with Department of Safety and Inspections. I explained I was there for an inspection from a complaint that was received by DSI for flavor tobacco product being sold. I asked him to contact the license holder, Mohamed's response was that he was not available. With permission from Mohamed to go behind the counter to conduct an inspection, in plain sight behind the counter flavor cigars were on display (see Photos). Backwoods - Russian Cream, Dutch Masters - Sweet Fusion Berry Fusion & Java Fusion, Black & Mild - Wine & Cream, Al Capone Leaf Wrap - Cognac.

Located on the left side of the cash register there are three tall display cases that contain flavored smokable THC products. One (1) box of Dark matter Hybrid vape, one (1) box of Electric Lemonade vape, one (1) box of Northern Light vape, one (1) box of Sorbet vape, one (1) box of Blue Razz vape, one (1) box of Watermelon OG vape, one (1) box of Green Crack vape, one (1) box of Fruit Punch vape, one (1) box of Alien Apple Vape, one (1) box of Mango vape, one (1) box of Moon Dust vape, one (1) box of Pomegranate Planet vape, one (1) box of tropical landing vape, one (1) box of Casmo Crush vape, six (6) bottle of Uniflora Holistics Flavor vape liquid, four (4) box of Pineapple Express Sativa - Beez Waz THC+HHC vape, one (1) box of Live Resin Blend Hybrid Mai Tai vape, one (1) box of White Cherry Slushie vape, one (1) box of Pineapple Coconut Bash vape, one (1) box of Dragon Fruit + Georgia Pie vape, one (1) box of Blueberry Pancakes + Cream vape, one (1) box of Honey Bun + Rolex OG vape, one (1) box of Strawberry Gelato vape, one (1) box of Cereal Runtz vape, one (1) Orange Zkittles vape, one (1) box of Dream Queen vape, one (1) box of Pineapple Express vape, one (1) box of Strawberry & Cream vape, one (1) box of Great White Shark THC+DELTA 11+THC-JD vape, one (1) box of Purple Tangie vape, one (1) box of White Gushers vape, and one (1) box of Mango Mimosa vape. I advised the clerk to remove all flavor violations from shelving and the display cases and place the products in the back office for the distributer to pick up.

# **Synopsis of Alleged Facts:**

On January 13, 2023, Department Inspector Vang went to the Licensed Premises for a complaint inspection. Inspector Vang spoke with the store clerk, Mohamed, and informed him that the Department received a complaint that the Licensee was selling flavored tobacco products and he was there for an inspection. In plain sight behind the counter/cash register were flavored cigars specifically Backwoods – Russian Cream, Dutch Masters – Sweet Fusion Berry Fusion & Java Fusion, Black & Mild – Wine & Cream, and Al Capone Leaf Wrap – Cognac. Inspector Vang documented his findings in his report and with photographs and informed the store clerk to remove the prohibited flavored products.