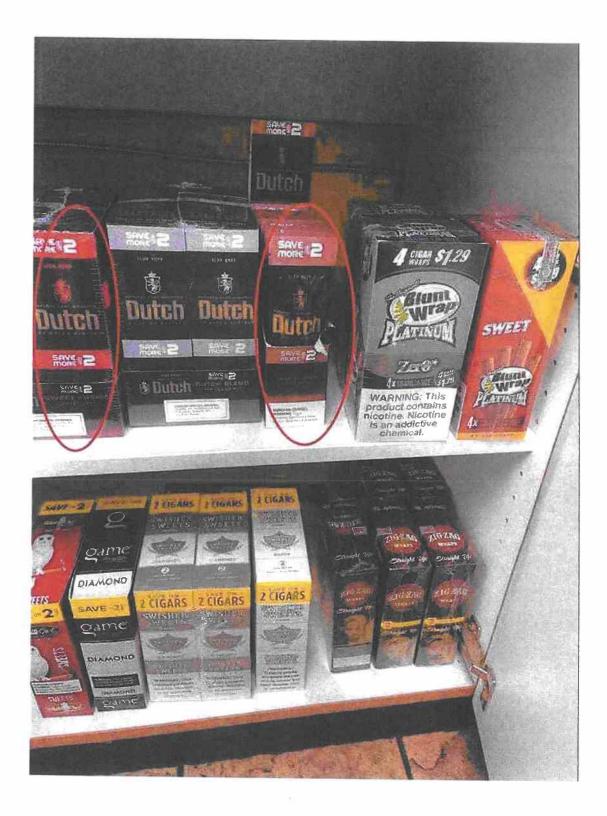

Request for Adverse Action

Other: \_\_\_\_

Details of Conversations (Statements to and by Person Responsible for Property):

Upon arrival, I spoke with the clerk Mohamed, I introduced myself as a licensing Inspector for the City of Saint Paul with Department of Safety and Inspections. I explained I was there for an inspection from a complaint that was received by DSI for flavor tobacco product being sold. I asked him to contact the license holder, Mohamed's response was that he was not available. With permission from Mohamed to go behind the counter to conduct an inspection, in plain sight behind the counter flavor cigars were on display (see Photos). Backwoods - Russian Cream, Dutch Masters - Sweet Fusion Berry Fusion & Java Fusion, Black & Mild - Wine & Cream, Al Capone Leaf Wrap - Cognac.

# **Synopsis of Alleged Facts:**

On January 13, 2023, Department Inspector Vang went to the Licensed Premises for a complaint inspection. Inspector Vang spoke with the store clerk, Mohamed, and informed him that the Department received a complaint that the Licensee was selling flavored tobacco products and he was there for an inspection. In plain sight behind the counter/cash register were flavored cigars specifically Backwoods – Russian Cream, Dutch Masters – Sweet Fusion Berry Fusion & Java Fusion, Black & Mild – Wine & Cream, and Al Capone Leaf Wrap – Cognac. Inspector Vang documented his findings in his report and with photographs and informed the store clerk to remove the prohibited flavored products.