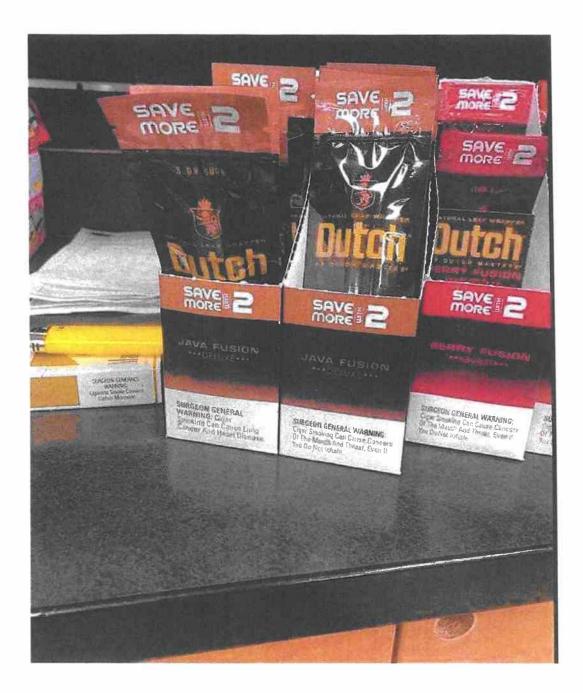

Request for Adverse Action

Other: \_\_\_\_

Details of Conversations (Statements to and by Person Responsible for Property):

Upon arrival, I spoke with the clerk Mohamed, I introduced myself as a licensing Inspector for the City of Saint Paul with Department of Safety and Inspections. I explained I was there for an inspection from a complaint that was received by DSI for flavor tobacco product being sold. I asked him to contact the license holder, Mohamed's response was that he was not available. With permission from Mohamed to go behind the counter to conduct an inspection, in plain sight behind the counter flavor cigars were on display (see Photos). Backwoods - Russian Cream, Dutch Masters - Sweet Fusion Berry Fusion & Java Fusion, Black & Mild - Wine & Cream, Al Capone Leaf Wrap - Cognac.

# **Synopsis of Alleged Facts:**

On January 13, 2023, Department Inspector Vang went to the Licensed Premises for a complaint inspection. Inspector Vang spoke with the store clerk, Mohamed, and informed him that the Department received a complaint that the Licensee was selling flavored tobacco products and he was there for an inspection. In plain sight behind the counter/cash register were flavored cigars specifically Backwoods – Russian Cream, Dutch Masters – Sweet Fusion Berry Fusion & Java Fusion, Black & Mild – Wine & Cream, and Al Capone Leaf Wrap – Cognac. Inspector Vang documented his findings in his report and with photographs and informed the store clerk to remove the prohibited flavored products.