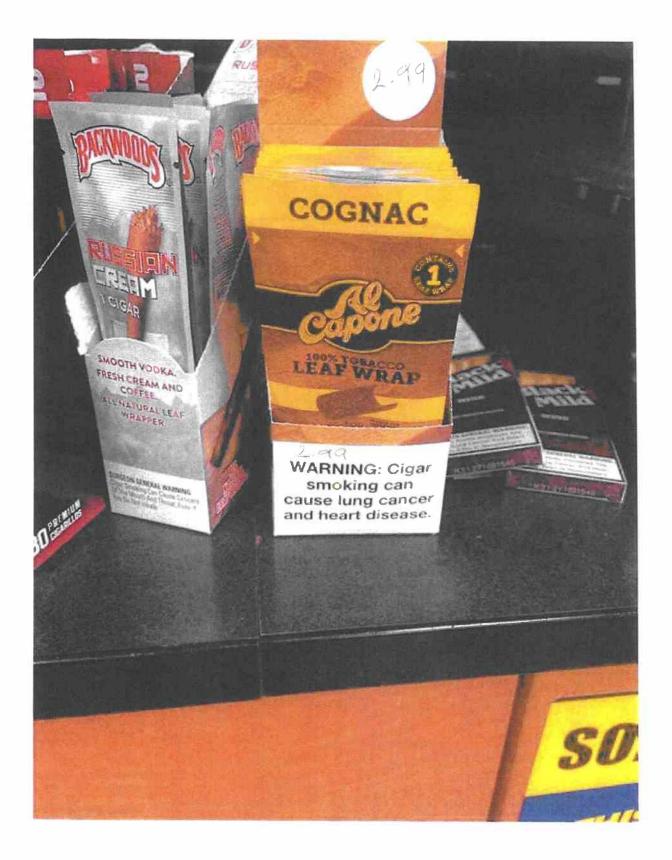

Request for Adverse Action

Other: \_\_\_\_

Details of Conversations (Statements to and by Person Responsible for Property):

Upon arrival, I spoke with the clerk Mohamed, I introduced myself as a licensing Inspector for the City of Saint Paul with Department of Safety and Inspections. I explained I was there for an inspection from a complaint that was received by DSI for flavor tobacco product being sold. I asked him to contact the license holder, Mohamed's response was that he was not available. With permission from Mohamed to go behind the counter to conduct an inspection, in plain sight behind the counter flavor cigars were on display (see Photos). Backwoods - Russian Cream, Dutch Masters - Sweet Fusion Berry Fusion & Java Fusion, Black & Mild - Wine & Cream, Al Capone Leaf Wrap - Cognac.

# **Synopsis of Alleged Facts:**

On January 13, 2023, Department Inspector Vang went to the Licensed Premises for a complaint inspection. Inspector Vang spoke with the store clerk, Mohamed, and informed him that the Department received a complaint that the Licensee was selling flavored tobacco products and he was there for an inspection. In plain sight behind the counter/cash register were flavored cigars specifically Backwoods – Russian Cream, Dutch Masters – Sweet Fusion Berry Fusion & Java Fusion, Black & Mild – Wine & Cream, and Al Capone Leaf Wrap – Cognac. Inspector Vang documented his findings in his report and with photographs and informed the store clerk to remove the prohibited flavored products.