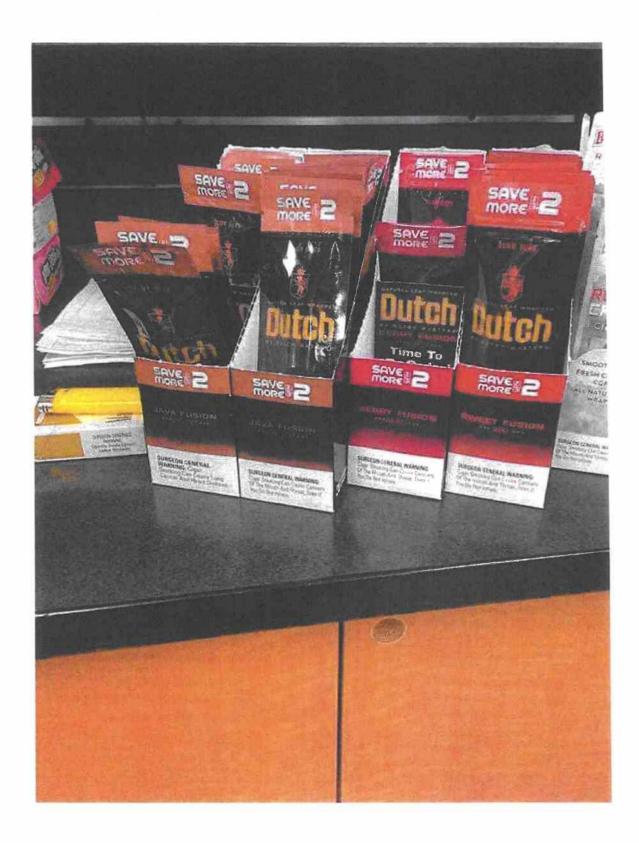

Request for Adverse Action

Other: \_\_\_\_

Details of Conversations (Statements to and by Person Responsible for Property):

Upon arrival, I spoke with the clerk Mohamed, I introduced myself as a licensing Inspector for the City of Saint Paul with Department of Safety and Inspections. I explained I was there for an inspection from a complaint that was received by DSI for flavor tobacco product being sold. I asked him to contact the license holder, Mohamed's response was that he was not available. With permission from Mohamed to go behind the counter to conduct an inspection, in plain sight behind the counter flavor cigars were on display (see Photos). Backwoods - Russian Cream, Dutch Masters - Sweet Fusion Berry Fusion & Java Fusion, Black & Mild - Wine & Cream, Al Capone Leaf Wrap - Cognac.

# **Synopsis of Alleged Facts:**

On January 13, 2023, Department Inspector Vang went to the Licensed Premises for a complaint inspection. Inspector Vang spoke with the store clerk, Mohamed, and informed him that the Department received a complaint that the Licensee was selling flavored tobacco products and he was there for an inspection. In plain sight behind the counter/cash register were flavored cigars specifically Backwoods – Russian Cream, Dutch Masters – Sweet Fusion Berry Fusion & Java Fusion, Black & Mild – Wine & Cream, and Al Capone Leaf Wrap – Cognac. Inspector Vang documented his findings in his report and with photographs and informed the store clerk to remove the prohibited flavored products.