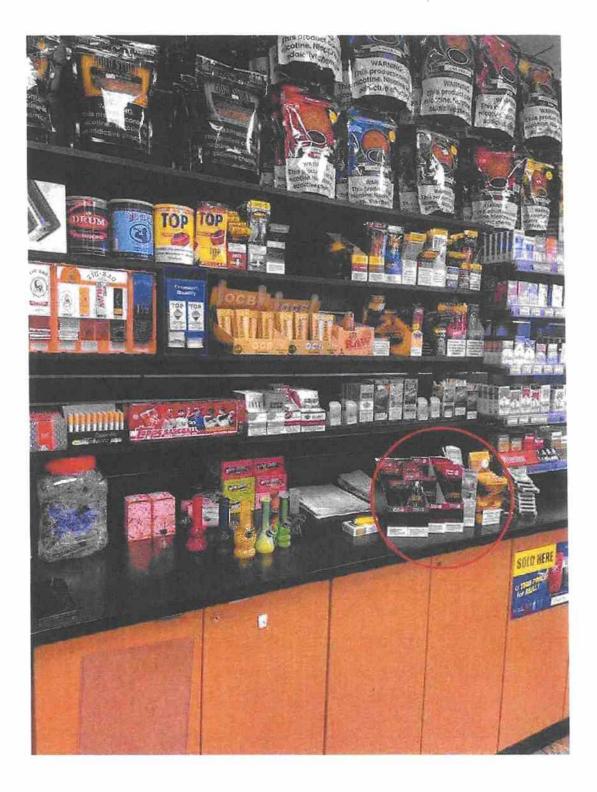

Observations: Multiple flavor vape & liquid vape THC products, flavor cigars, and flavor cigarette

Photos Taken: 🗵 Yes 🗌 No – Area(s) of where the Photo(s) where taken: \_\_\_\_

Display cases

Action Taken: Education / warning

Request for Adverse Action

Other: \_\_\_\_

Details of Conversations (Statements to and by Person Responsible for Property):

Upon arrival, I spoke with the clerk Mohamed, I introduced myself as a licensing Inspector for the City of Saint Paul with Department of Safety and Inspections. I explained I was there for an inspection from a complaint that was received by DSI for flavor tobacco product being sold. I asked him to contact the license holder, Mohamed's response was that he was not available. With permission from Mohamed to go behind the counter to conduct an inspection, in plain sight behind the counter flavor cigars were on display (see Photos). Backwoods - Russian Cream, Dutch Masters - Sweet Fusion Berry Fusion & Java Fusion, Black & Mild - Wine & Cream, Al Capone Leaf Wrap - Cognac.

Located on the left side of the cash register there are three tall display cases that contain flavored smokable THC products. One (1) box of Dark matter Hybrid vape, one (1) box of Electric Lemonade vape, one (1) box of Northern Light vape, one (1) box of Sorbet vape, one (1) box of Blue Razz vape, one (1) box of Watermelon OG vape, one (1) box of Green Crack vape, one (1) box of Fruit Punch vape, one (1) box of Alien Apple Vape, one (1) box of Mango vape, one (1) box of Moon Dust vape, one (1) box of Pomegranate Planet vape, one (1) box of tropical landing vape, one (1) box of Casmo Crush vape, six (6) bottle of Uniflora Holistics Flavor vape liquid, four (4) box of Pineapple Express Sativa - Beez Waz THC+HHC vape, one (1) box of Live Resin Blend Hybrid Mai Tai vape, one (1) box of White Cherry Slushie vape, one (1) box of Pineapple Coconut Bash vape, one (1) box of Dragon Fruit + Georgia Pie vape, one (1) box of Blueberry Pancakes + Cream vape, one (1) box of Honey Bun + Rolex OG vape, one (1) box of Strawberry Gelato vape, one (1) box of Cereal Runtz vape, one (1) Orange Zkittles vape, one (1) box of Dream Queen vape, one (1) box of Pineapple Express vape, one (1) box of Strawberry & Cream vape, one (1) box of Great White Shark THC+DELTA 11+THC-JD vape, one (1) box of Purple Tangie vape, one (1) box of White Gushers vape, and one (1) box of Mango Mimosa vape. I advised the clerk to remove all flavor violations from shelving and the display cases and place the products in the back office for the distributer to pick up.

# **Synopsis of Alleged Facts:**

On January 13, 2023, Department Inspector Vang went to the Licensed Premises for a complaint inspection. Inspector Vang spoke with the store clerk, Mohamed, and informed him that the Department received a complaint that the Licensee was selling flavored tobacco products and he was there for an inspection. In plain sight behind the counter/cash register were flavored cigars specifically Backwoods – Russian Cream, Dutch Masters – Sweet Fusion Berry Fusion & Java Fusion, Black & Mild – Wine & Cream, and Al Capone Leaf Wrap – Cognac. Inspector Vang documented his findings in his report and with photographs and informed the store clerk to remove the prohibited flavored products.