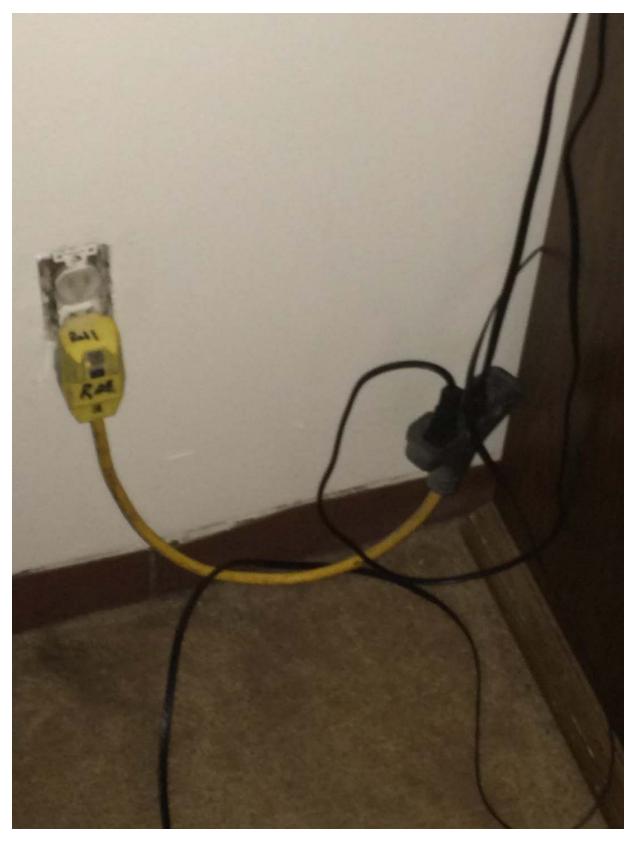

A new dumpster bin has been installed with a key lock, please make sure it is locked after each time you throw away any garbage. If the manager or caretaker spots you not locking the bin a \$75.00 charge will be added to your next month's rent. Outsiders have been spotted dumping illegally as well as excess garbage being left by some tenants on the side and behind the dumpster bin and thus high fees were added to the past bill. DO NOT leave garbage on the side or behind the bin, no TV's, chairs, tires, or ANYTHING left on the side or behind the dumpster bin. If the manager or caretaker spots anyone dumping garbage or rubbish on the side or behind the bin a \$125.00 fee will be added to your next month's rent. If you spot a vehicle that does not belong in the apt building get the plate number and call my number 651-815-5200. If you have any question's, please call me.