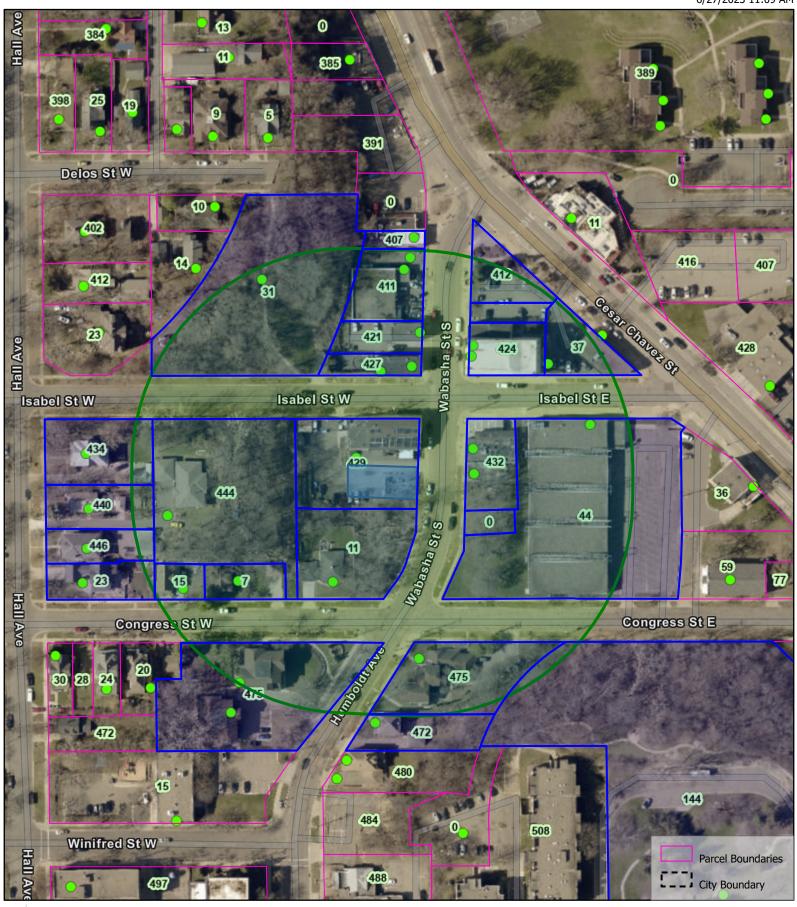

0.01 0.03 0.05 mi

Sources: Esri, Airbus DS, USGS, NGA, NASA, CGIAR, N Robinson, NCEAS, NLS, OS, NMA, Geodatastyrelsen, Rijkswaterstaat, GSA, Geoland, FEMA, Intermap and the GIS user community, Esri Community Maps