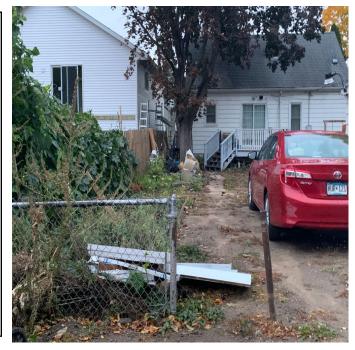

As owner or person(s) responsible for 960 GERANIUM AVE E: please eliminate the nuisance conditions which are in violation of Chapter 45 of Saint Paul Legislative Code.

1Remove improperly stored or accumulated refuse which may include: garbage, rubbish, loose and scattered litter, discarded furniture, appliances, vehicle parts, scrap wood and metal, recycling materials, household items, building materials or rubble, tires, brush, etc., from entire property including yard, boulevard, alley, and driveway.

PLEASE REMOVE AND PROPERLY DISPOSE OF THE BUILDING MATERIALS, CARDBOARD AND ALL OTHER DEBRIS FROM THE REAR OF THE PROPERTY. THANKS Comply before October 30, 2023

Comply before: October 30, 2023

Questions: Call your Inspector Andrew McCullough

WARNING: If violations are not corrected by the compliance date, the city's costs will be assessed to the property taxes of the related property. If additional new violations are discovered within the next 12 months, additional charge may apply. Photo may not show all areas which need to be abated