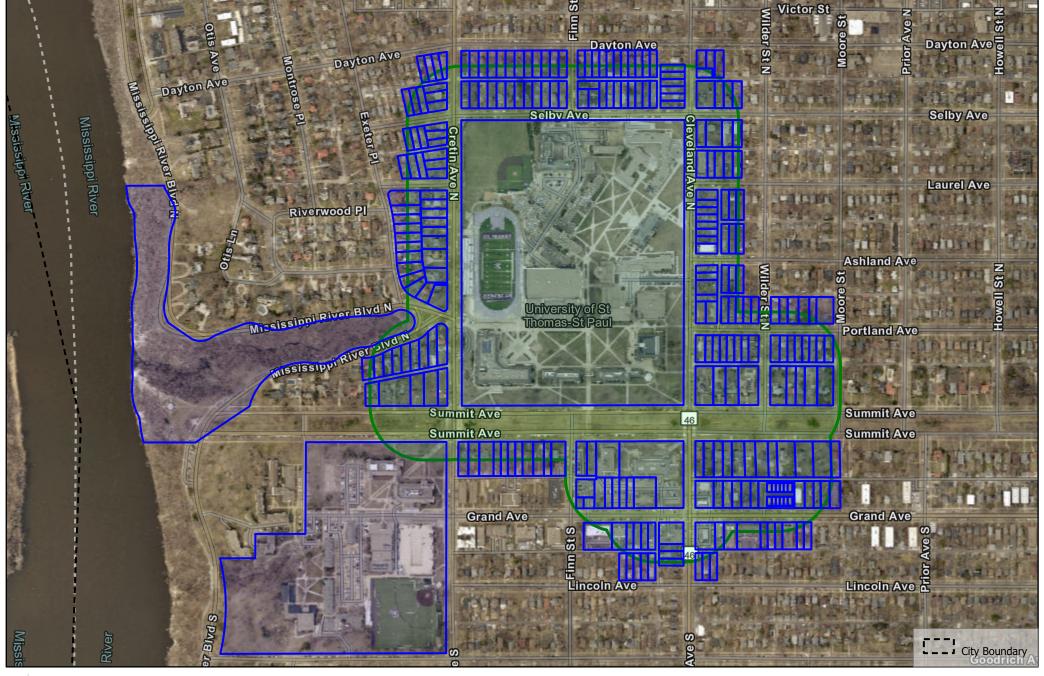

Esri Community Maps Contributors, City of Minneapolis, County of Ramsey, Metropolitan Council, MetroGIS, Three Rivers Park District, © OpenStreetMap, Microsoft, Esri, HERE, Garmin, SafeGraph,

The Geographic Information System (GIS) Data to which this notice is attached are made available pursuant to the Minnesota Government Data Practices Act (Minnesota Statutes Chapter 13). The GIS Data are provided to you "AS IS" and without any warranty as to their performance, merchantability, or fitness for any particular purpose. The GIS Data were developed by the City of Saint Paul for its own internal business purposes. The City of Saint Paul does not represent or warrant that the GIS Data or the data documentation are error-free, complete, current, or accurate. You are responsible for any consequences resulting from your use of the GIS Data or your reliance on the GIS Data. You should consult the data documentation for this particular GIS Data to determine the limitations of the GIS Data and the precision with which the GIS Data may depict distance, direction, location, or other geographic features. If you transmit or provide the GIS Data (or any portion of it) to another user, the GIS Data must include a copy of this disclaimer.