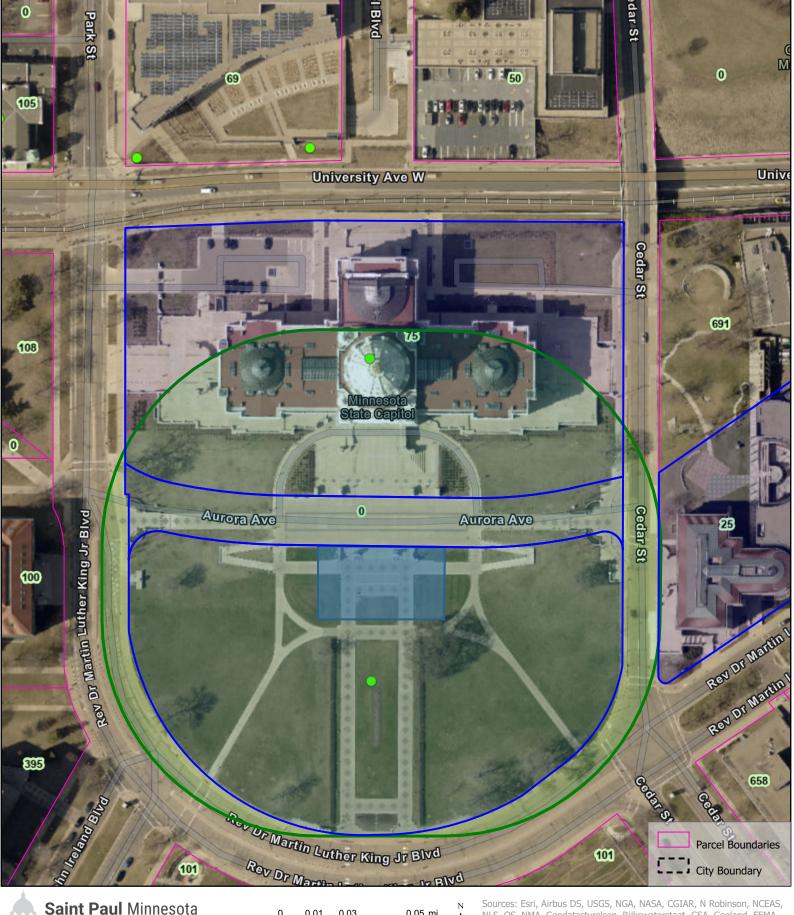

## One Simple Plan LLC India Fest 300 ft Map

The most livable city in America

0 0.01 0.03

0.05 mi

Sources: Esri, Airbus DS, USGS, NGA, NASA, CGIAR, N Robinson, NCEAS, NLS, OS, NMA, Geodatastyrelsen, Rijkswaterstaat, GSA, Geoland, FEMA, Intermap and the GIS user community, Esri Community Maps