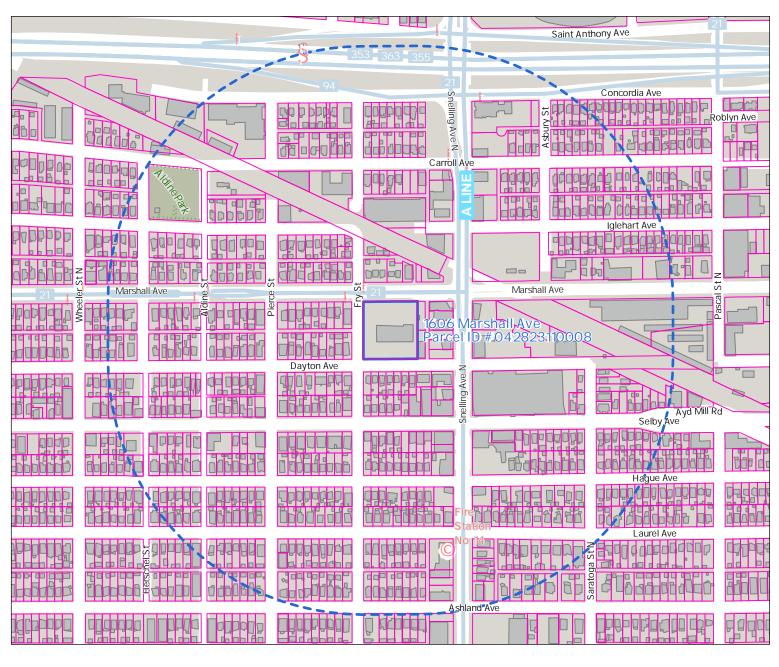

## Marshall Avenue Flats

DATA CREDITS: St. Paul Enterprise GIS: Parcel Polygons: current Ramsey County data via Minnesota Geospatial Commons: Road and Building Polygons: 2017 Impervious surface dataset. Ramsey County: Water bodies via Minnesota DNR - UltiMTATIONS ON USE: This document was prepared by the Saint Paul Planning and Economic Development Department and is intended to be used for reference and illustrative purposes only. This drawing is not a legally recorded plan survey official tax map or engineering schematic and is not intended to be used as such - DATE: 10/23/2023 351PM - DOCUMENT PATH - C-Ulsarsk-37665City of Saint Paul/PED - Research & Mapping - Documents/Projects/HRA Board Reports/2023/2023-D-T Marshall Avenue Flats for Dianne Nordquist-4 - GIS/2022-D-T Marshall Avenue Flats for Dia