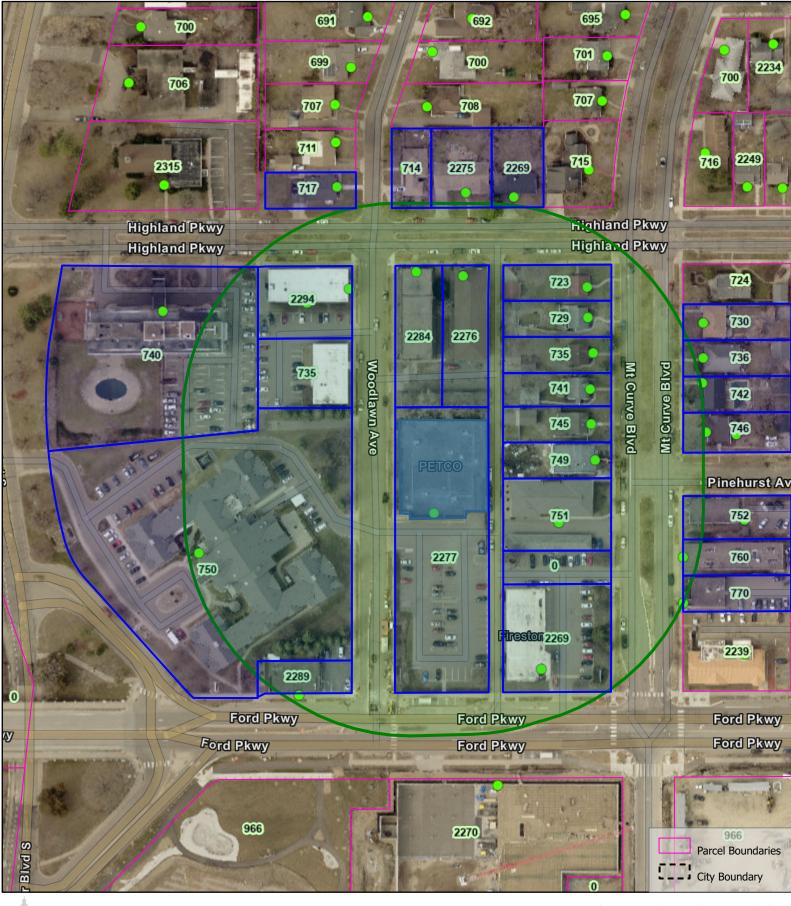

ELS Construction, Inc. Petco Animals & Supply Store St Paul 300 ft Map

7/11/2023 12:44 PM