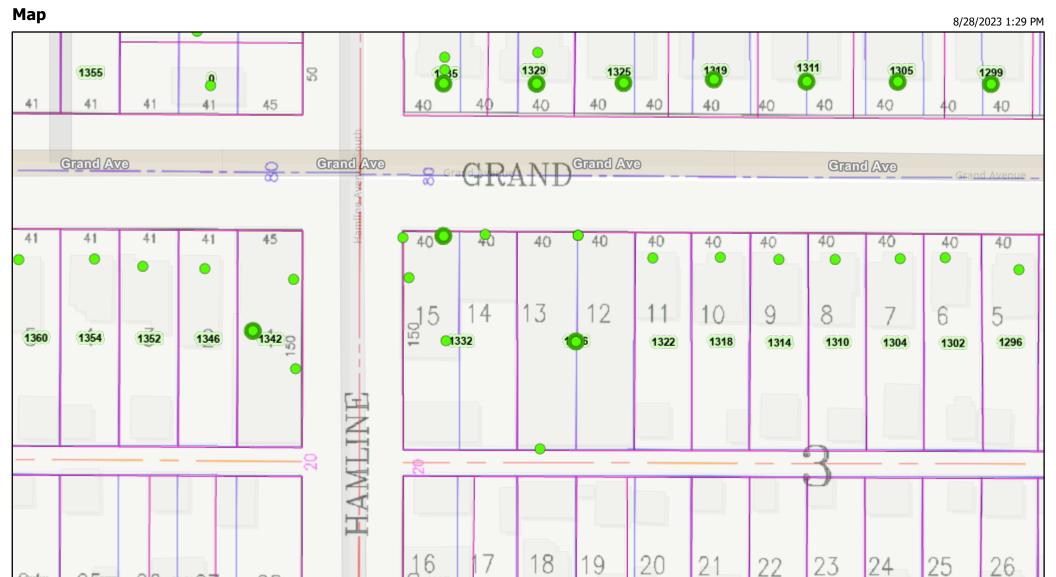

26 13492

Sources: Esri, Airbus DS, USGS, NGA, NASA, CGIAR, N Robinson, NCEAS, NLS, OS, NMA, Geodatastvrelsen, Riikswaterstaat, GSA, Geoland, FEMA, Intermap and the GIS user community, Esri Community Maps



The Geographic Information System (GIS) Data to which this notice is attached are made available pursuant to the Minnesota Government Data Practices Act (Minnesota Statutes Chapter 13). The GIS Data are provided to you "AS IS" and without any warranty as to their performance, merchantability, or fitness for any particular purpose. The GIS Data were developed by the City of Saint Paul for its own internal business purposes. The City of Saint Paul does not represent or warrant that the GIS Data or the data documentation are error-free, complete, current, or accurate, You are responsi