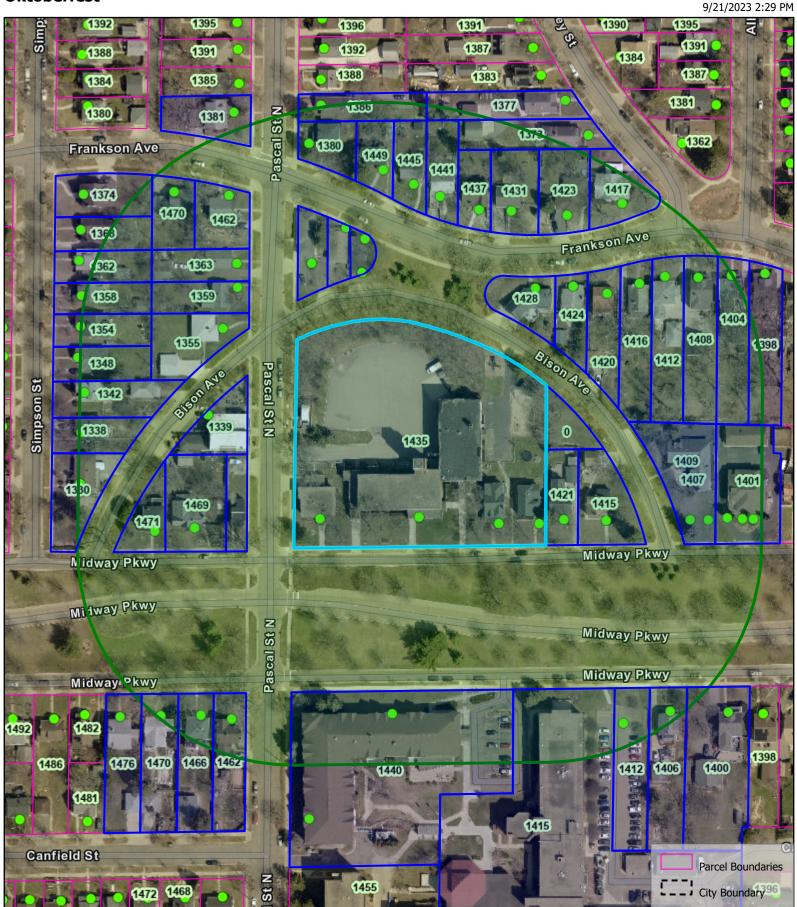

Oktoberfest

Sources: Esri, Airbus DS, USGS, NGA, NASA, CGIAR, N Robinson, NCEAS, NLS, OS, NMA, Geodatastyrelsen, Rijkswaterstaat, GSA, Geoland, FEMA, Intermap and the GIS user community, Esri Community Maps