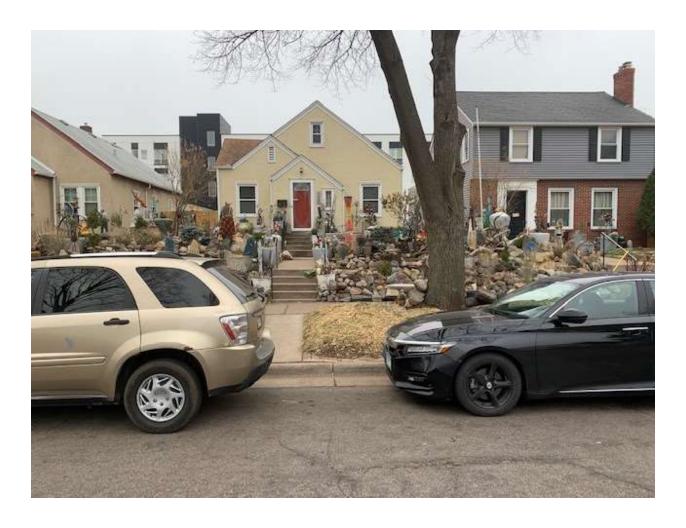

## Hi Marcia,

I was unable to get a photo of the front of the house directly. The photo of the Boulevard at an angle shows rocks in the foreground, across the carriage walk, and in the background by the street light. The first two stacks are in the drip line of the tree. The background rocks are not. This is a wider than usual Boulevard that measures 11 feet from the curb to the sidewalk. The Boulevard is also raised to a height between 12 and 16 inches above curb height.