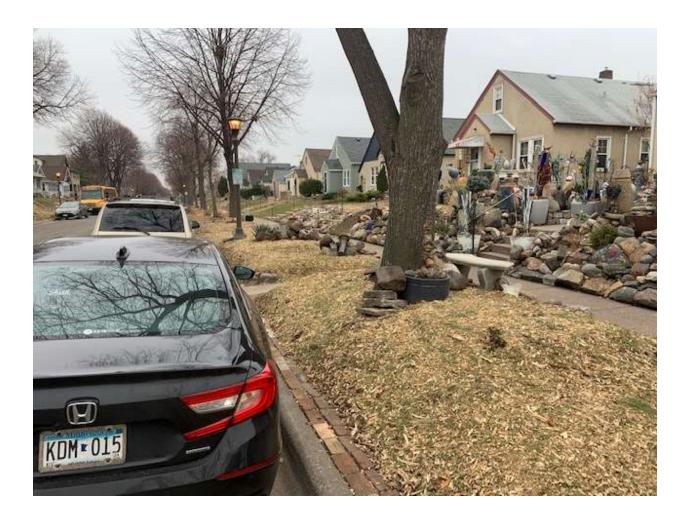

## Hi Marcia,

I was unable to get a photo of the front of the house directly. The photo of the Boulevard at an angle shows rocks in the foreground, across the carriage walk, and in the background by the street light. The first two stacks are in the drip line of the tree. The background rocks are not. This is a wider than usual Boulevard that measures 11 feet from the curb to the sidewalk. The Boulevard is also raised to a height between 12 and 16 inches above curb height.