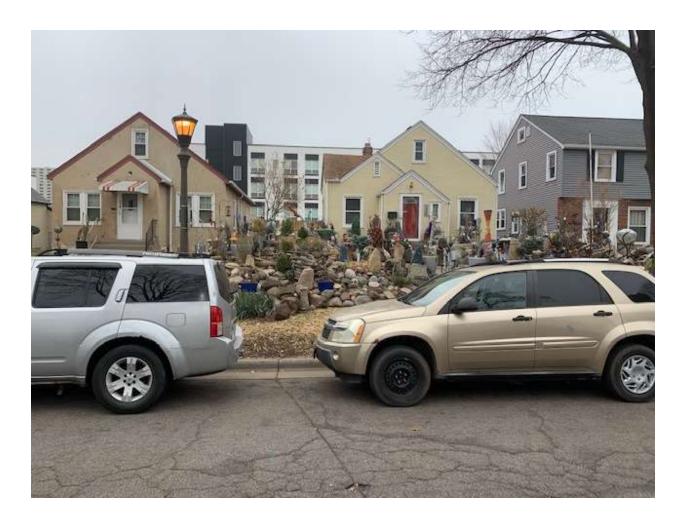

## Hi Marcia,

I was unable to get a photo of the front of the house directly. The photo of the Boulevard at an angle shows rocks in the foreground, across the carriage walk, and in the background by the street light. The first two stacks are in the drip line of the tree. The background rocks are not. This is a wider than usual Boulevard that measures 11 feet from the curb to the sidewalk. The Boulevard is also raised to a height between 12 and 16 inches above curb height.