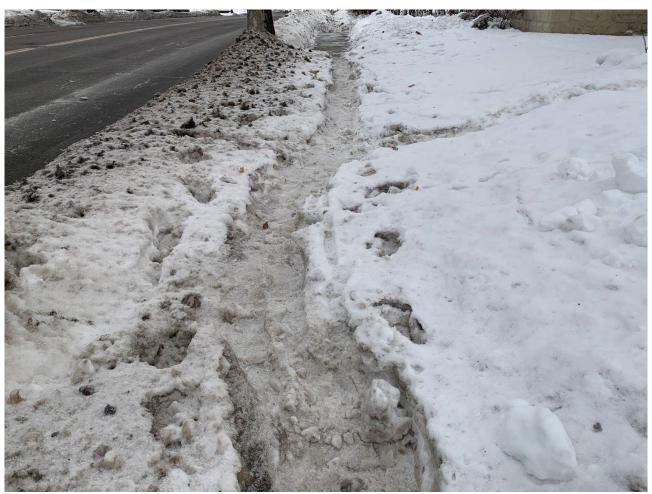

## Repeat Snow/Ice warning

The City of St. Paul inspected your property at <u>fle Manyland Ar E</u> on <u>i fla [2023</u> and found snow and/or ice in violation of the St. Paul Legislative Code, Chapter 113.

This is the second or more snow/ice violation on this property in a year. You will be charged \$155 for this repeated inspection.

Failure to remove snow and/or ice before the City work crew arrives will result in additional fees.