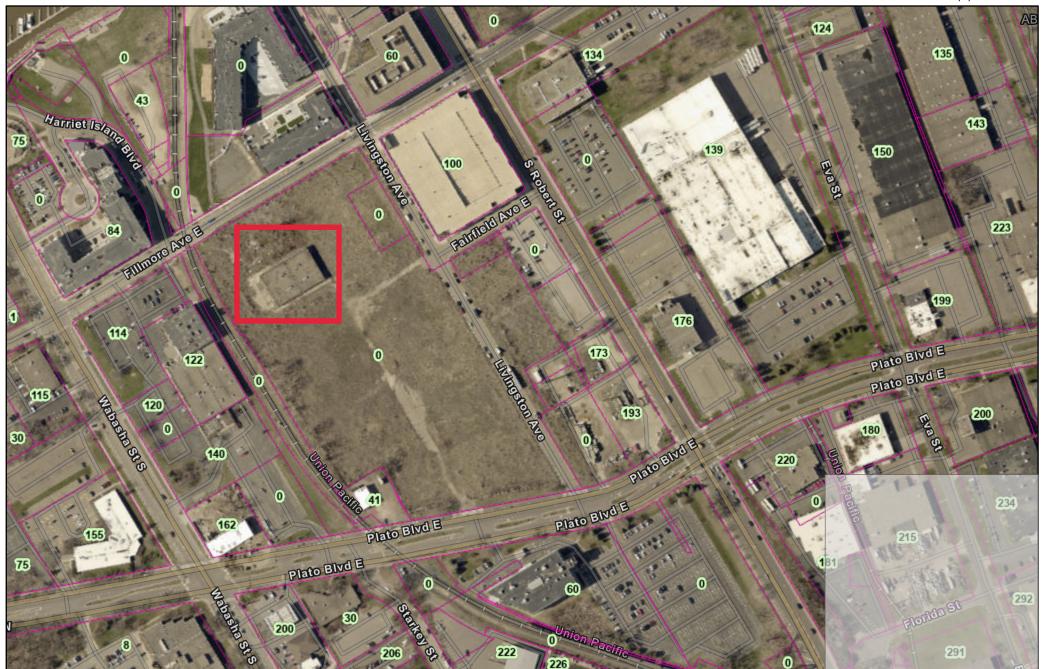

Map 50 Fillmore Ave E. 8/9/2023 5:19 PM

Sources: Esri, Airbus DS, USGS, NGA, NASA, CGIAR, N Robinson, NCEAS, NLS, OS, NMA, Geodatastyrelsen, Rijkswaterstaat, GSA, Geoland, FEMA, Intermap and the GIS user community, Esri Community Maps