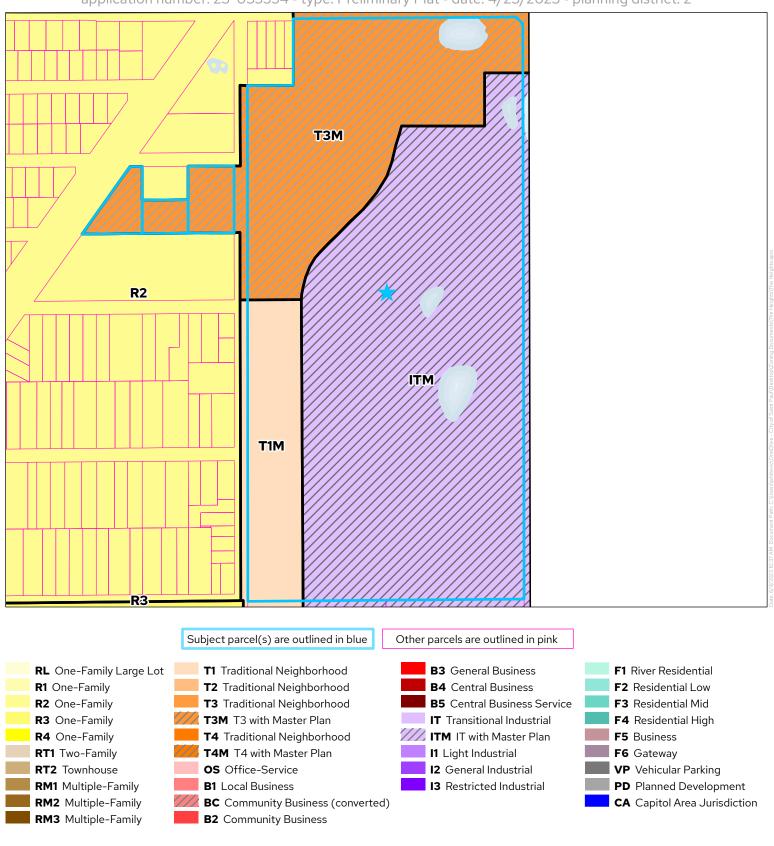

## **The Saint Paul Port Authority**

Zoning map

application number: 23-035354 • type: Preliminary Plat • date: 4/23/2023 • planning district: 2

Data sources incured that re-incoming, robustney playgos in on namery county 2017, impervious sources (modified), Pared data from current Ramery County name of polygons, water bodies from Minnesota DNR waterways. All other data, including county ining data, reflected the most recent wasalible through 5sairt Paul Enterprise (SI. This document was prepared by the Saint Paul Planning and Economic Development Department and is intended to be used for reference and illustrative purposes only. This drawing is not a legally recorded plan, survey, official tax map or engineering schematic and is not intended to be used as such.