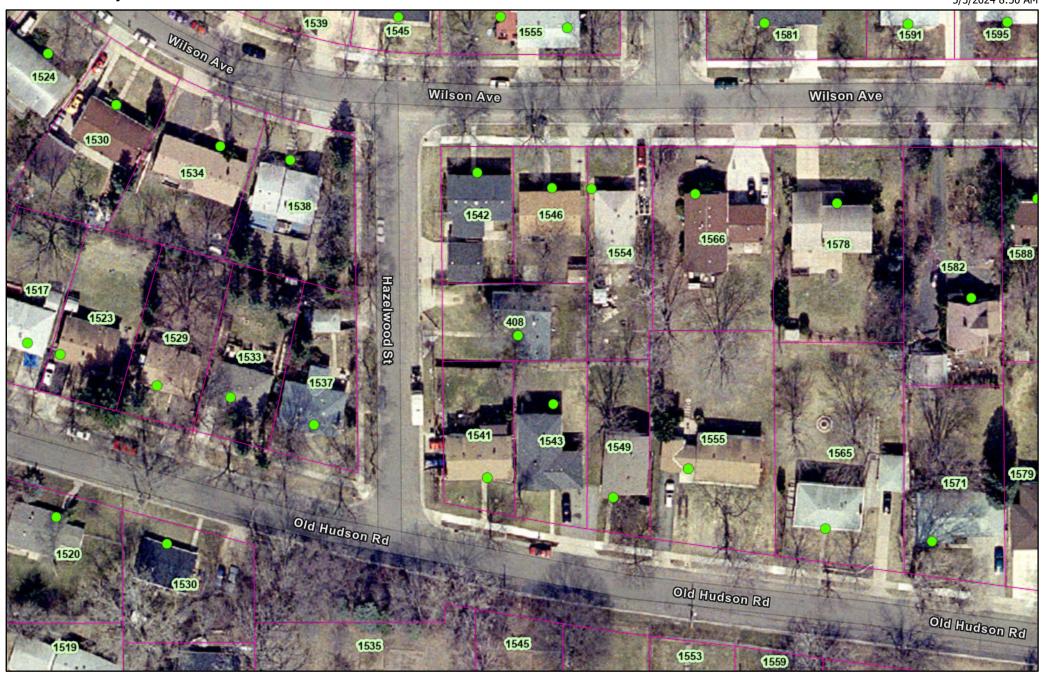

Esri Community Maps Contributors, County of Ramsey, Metropolitan Council, MetroGIS, © OpenStreetMap, Microsoft, Esri, TomTom, Garmin, SafeGraph, GeoTechnologies, Inc, METI/NASA, USGS, EPA, NPS, US

The Geographic Information System (GIS) Data to which this notice is attached are made available pursuant to the Minnesota Government Data Practices Act (Minnesota Statutes Chapter 13). The GIS Data are provided to you "AS IS" and without any warranty as to their performance, merchantability, or fitness for any particular purpose. The GIS Data were developed by the City of Saint Paul for its own internal business purposes. The City of Saint Paul does not represent or warrant that the GIS Data or the data documentation are error-free, complete, current, or accurate. You are responsible for any consequences resulting from your use of the GIS Data or your reliance on the GIS Data. You should consult the data documentation for this particular GIS Data to determine the limitations of the GIS Data and the precision with which the GIS Data may depict distance, direction, location, or other geographic features. If you transmit or provide the GIS Data (or any portion of it) to another user, the GIS Data must include a copy of this disclaimer.