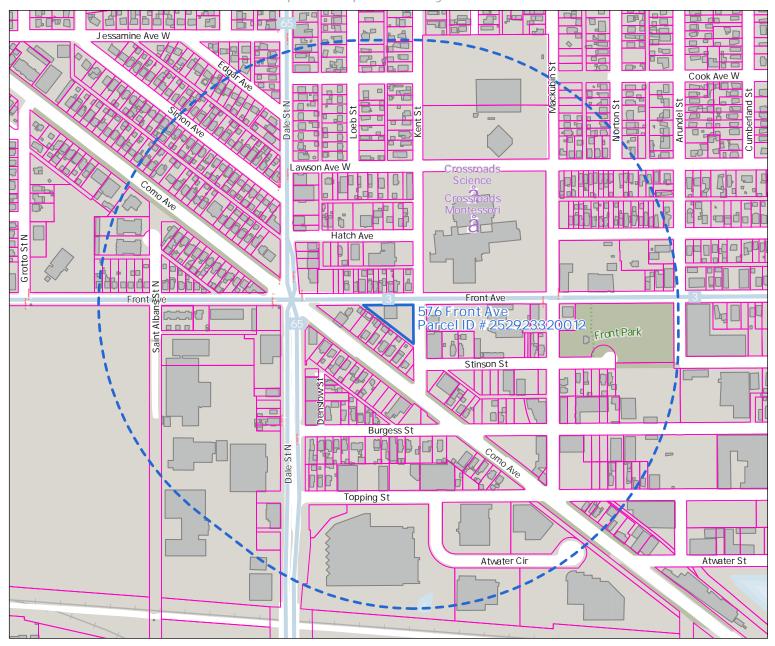

## Mali Center - 576 Front Avenue

HRA Board Report Map • Monday, November 27, 2023

Tax Parcels
Subject Property
Quarter Mile Distance

© Fire Stations
C Library Locations
a Police Stations

Recreation Facilities
a Schools

Trails

Transit Routes

Transit Stops

DATA CREDITS: St. Paul Enterprise GIS: Parcel Polygons: current Ramsey County data via Minnesota Geospatial Commons: Road and Building Polygons: 2071 impervious surface dataset. Ramsey County: Water bodies via Minnesota DNR - LiMIATIONS ON USE: This document was prepared by the Saint Paul Planning and Economic Development Department and is intended to be used for reference and illustrative purposes only. This drawing is not a legally recorded plan, survey official tax map or engineering schematic and to intended to be used as such - DATE: 1tt/27/2023 T0:33 AM - DOCUMENT PATH: C:NUsersio:376.65/CIty of Saint Paul/PED-Research & Mapping - Documents/Projects/NRA Board Reports/2023/2023-11-27 Mail Center for Rachael Weilson/4 - GIS/2023-11-27 Mail Centeraprix