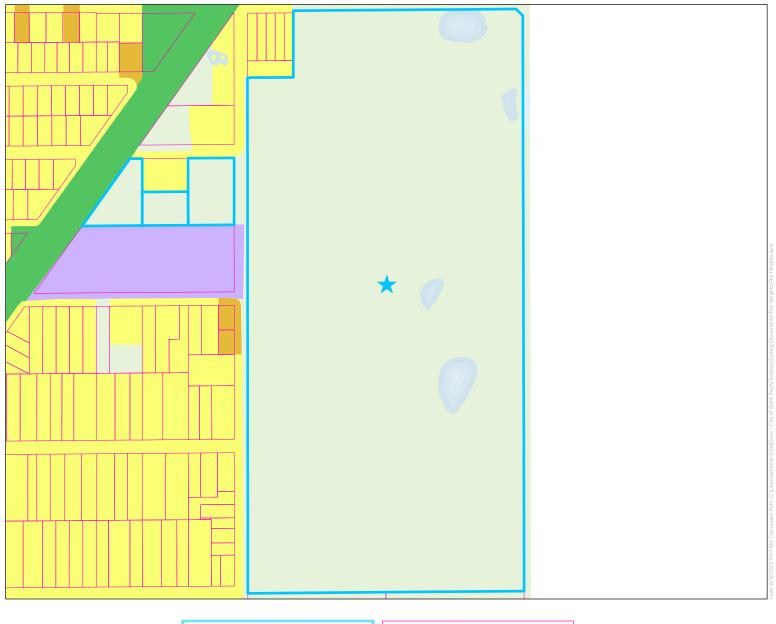

## Application of The Saint Paul Port Authority

Land use map

application number: 23-035354 • type: Preliminary Plat • date: 4/23/2023 • planning district: 2

Data sources include the following. Readway polygons from Ramsey County 2017 impervious surfaces (modified); Parcel data from current Ramsey County parcel polygons; water bodies from Minnesota DNR waterways. Land Use dataset from Metropolitan Council Generalized Land Use 2020 via Minnesota Geospatial Commons, All other data reflects the most recent available through Saint Paul Enterprise GIS. This document was prepared by the Saint Paul Planning and Economic Development Department and is intended to be used for efference and illustrative purposes only. This drawing is not a legally recorded plan, survey, official tax map or enineering achematic and is not intended to be used as such.