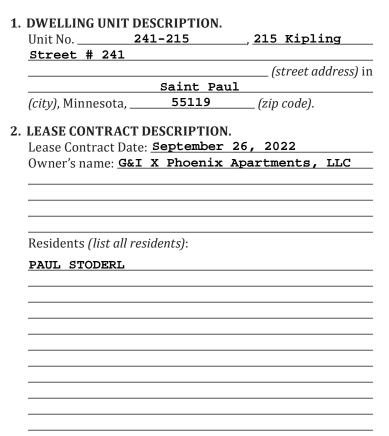

12. Plaintiff Paul Stoderl has been a residential tenant at The Haven of Battle Creek, 215 South Kipling Street, Unit 241, St. Paul, MN 55119, for over twelve years. His rent is subsidized, and he lives in an older unit that will be subject to eventual lease termination as a result of Defendants' illegal tenant replacement scheme. After Defendants purchased Haven, Mr. Stoderl began seeing unexpected charges appear on his account. With the help of tenant advocates, Mr. Stoderl exercised his tenant rights by requesting a copy of his lease. Shortly thereafter, Defendants began sending to Mr. Stoderl-who had previously reported no issues with rodents-monthly extermination notices that required the near-total clearing out of his cabinets and closets. These notices often afforded less than 24 hours for Mr. Stoderl to prepare. Following one of the purported extermination visits, Defendants sent Mr. Stoderl a letter threatening lease termination on the basis of unidentified health and safety risks. Defendants had previously sent Mr. Stoderl a letter threatening lease termination on the basis of unlawful fees. Neither lease termination letter had merit and Mr. Stoderl resolved each with the assistance of housing advocates. The lease for Mr. Stoderl's household contains confusing provisions, as described in this Complaint, and he has been charged illegal utility fees.