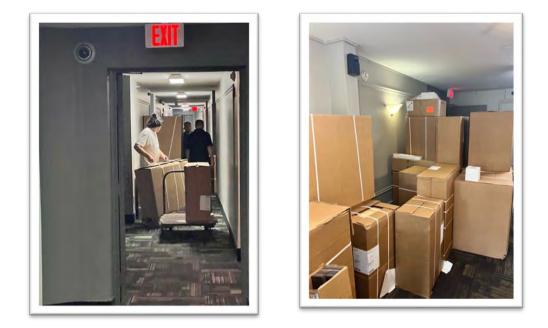

35. Defendants systematically violates these health and safety laws. Since taking over the complex in 2021, Marquette has engaged in over \$2,500,000 of illegal renovation activity throughout the property, in active combination with DOCI, including, but not limited to, the demolition of the pool room so that it could be upgraded and its back wall replaced with windows from ceiling to floor, full interior renovations (floors, cabinets, paint, appliances, closet doors, etc.) of 40 units, flooring replacement in 47 units, roof and siding repairs, replacement of electrical panels in all 216 units, interior and exterior painting, and the replacement of common area and patio doors. Defendants have concrete plans for equally comprehensive demolition and renovation at Haven over the next two years.

37. The expert report of Greg Myers, "Marquette Management's Noncompliance with Lead and Asbestos Safety Law at The Haven of Battle Creek, St. Paul, MN," attached as Exhibit C to the Complaint, documents and analyzes the past and ongoing violations of lead and asbestos laws by Defendants at Haven. In it, Mr. Myers explains that the extensive renovations being performed by Marquette and DOCI are of the type that require compliance with various state and federal lead and asbestos laws. Yet, after physically inspecting Haven and reviewing pictures, videos, and other documents pertaining to Marquette's renovation, Mr. Myers found no evidence that Marquette or DOCI complied with the applicable safety laws. Among its violations, Marquette and DOCI failed to isolate work areas, use proper ventilation, ensure that potentially contaminated waste was disposed of properly, or maintain the required renovation records. Further, Mr. Myers concludes that Defendants' comprehensive violations of lead and asbestos laws throughout Haven's common areas and apartment units pose a real and continued risk to the health and safety of Haven's tenants.