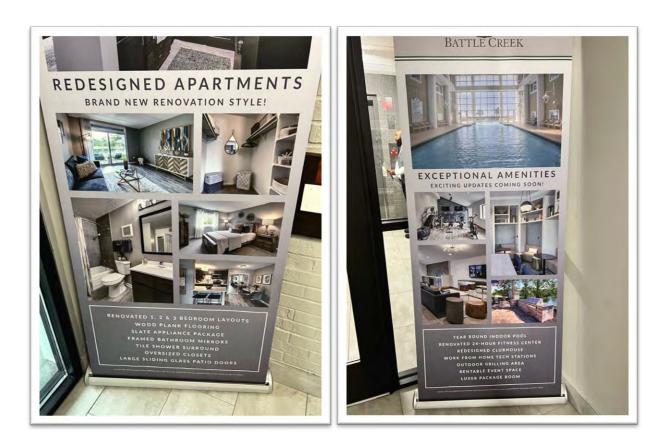

23. Marquette markets Haven apartments in a manner calculated to replace preexisting tenants with primarily white, young professionals. On the Haven website, Marquette advertises an "Elevated Lifestyle" and "New Renovations" with "modern interior" finishes "to accommodate even the most refined taste," highlighting features such as granite countertops, slate appliances, espresso-colored cabinets, brushed-nickel fixtures, and tile shower surround.<sup>4</sup> Marquette also promotes Haven's new "resort inspired" community amenities, which include a newly-renovated indoor pool, a redesigned clubhouse with resident lounge, a renovated fitness center, and "work from home" tech stations that are "coming soon."<sup>5</sup> These amenities cater to young professionals, who are proportionally much less diverse than the preexisting tenant population in terms of race, color, religion, national origin, and public assistance