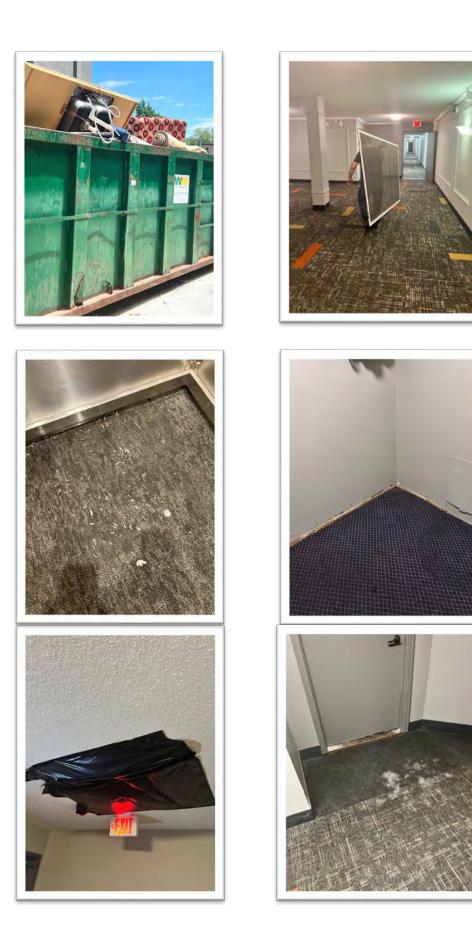

35. Defendants systematically violates these health and safety laws. Since taking over the complex in 2021, Marquette has engaged in over \$2,500,000 of illegal renovation activity throughout the property, in active combination with DOCI, including, but not limited to, the demolition of the pool room so that it could be upgraded and its back wall replaced with windows from ceiling to floor, full interior renovations (floors, cabinets, paint, appliances, closet doors, etc.) of 40 units, flooring replacement in 47 units, roof and siding repairs, replacement of electrical panels in all 216 units, interior and exterior painting, and the replacement of common area and patio doors. Defendants have concrete plans for equally comprehensive demolition and renovation at Haven over the next two years.

37. The expert report of Greg Myers, "Marquette Management's Noncompliance with Lead and Asbestos Safety Law at The Haven of Battle Creek, St. Paul, MN," attached as Exhibit C to the Complaint, documents and analyzes the past and ongoing violations of lead and asbestos laws by Defendants at Haven. In it, Mr. Myers explains that the extensive renovations being performed by Marquette and DOCI are of the type that require compliance with various state and federal lead and asbestos laws. Yet, after physically inspecting Haven and reviewing pictures, videos, and other documents pertaining to Marquette's renovation, Mr. Myers found no evidence that Marquette or DOCI complied with the applicable safety laws. Among its violations, Marquette and DOCI failed to isolate work areas, use proper ventilation, ensure that potentially contaminated waste was disposed of properly, or maintain the required renovation records. Further, Mr. Myers concludes that Defendants' comprehensive violations of lead and asbestos laws throughout Haven's common areas and apartment units pose a real and continued risk to the health and safety of Haven's tenants.

43. Marquette itself admits that the "[o]riginal units have experienced decades of wear and tear and are sadly in need" of repair and maintenance, yet it continues to allow the original units to degrade even as it collects full rent from tenants living in them. Moreover, Marquette allows infestation problems to persist throughout the building complex even though St. Paul ordinances make the landlord of a residential property "responsible for the control and/or elimination of insects, rodents or other pests wherever infestation exists." St. Paul Code § 34.10(6). Marquette also puts tenants' lives in danger by allowing Haven's smoke detectors to remain in a state of disrepair. In September 2022, more than a year after Marquette took control of Haven and after the City had twice advised Marquette to service Haven's fire alarm system, City inspection staff responded to a faulty fire alarm and reported that there were "numerous smoke detectors on the 2<sup>nd</sup>, 3<sup>rd</sup> and 4<sup>th</sup> floors of the [building's east] side that have what appears to be tape holding the detectors together."