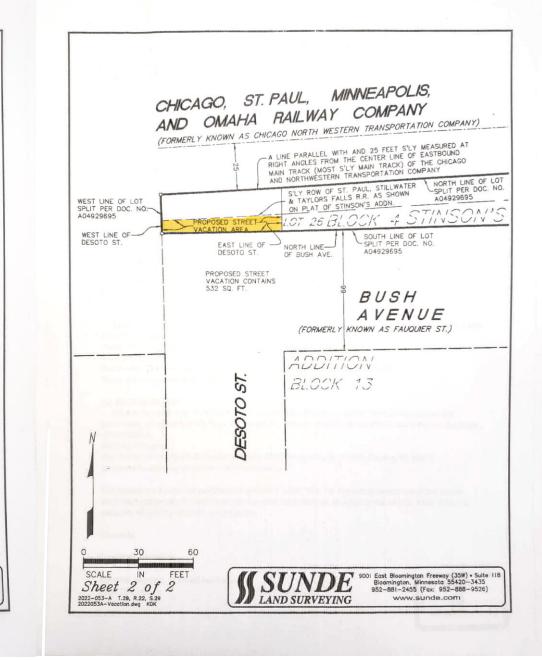

Vacation Description Sketch For: 629 BUSH AVENUE

## PROPOSED DESCRIPTION OF STREET VACATION

That part of Desoto Street, as dedicated in STINSON'S ADDITION, Ramsey County, Minnesota, lying north of the north Line of Bush Avenue extended across said Desoto Street and south of the southerly right of way of the St. Paul, Stillwater & Taylors Falls Railroad as shown on said plat of STINSON'S ADDITION.