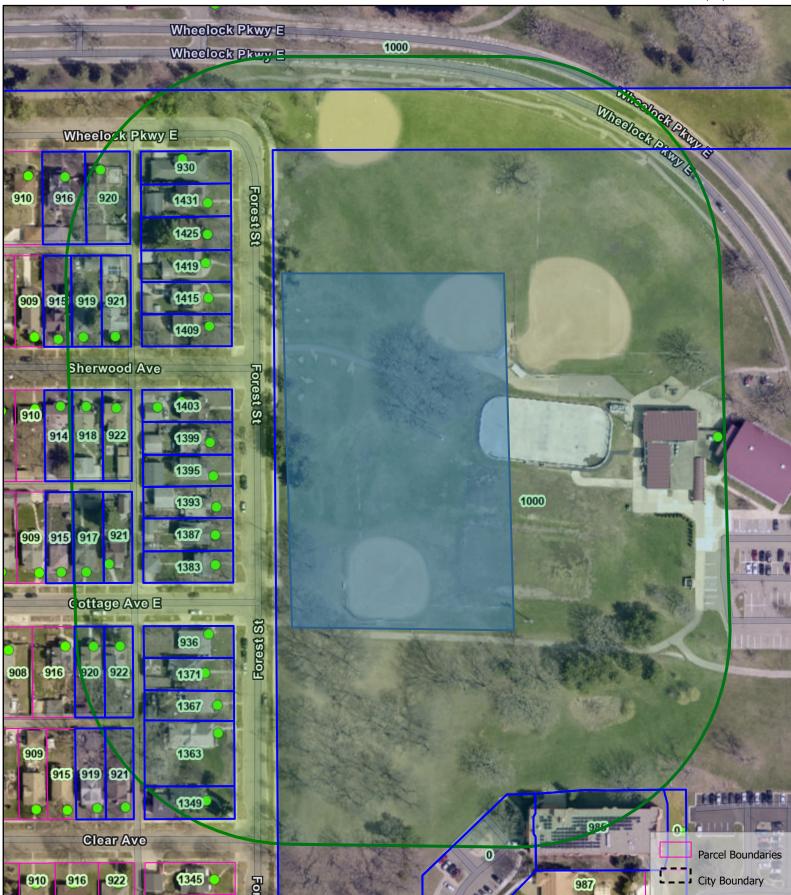

## DHS Employee Softball Game 300 ft Map

0 0.01 0.03 0.05 mi

Esri Community Maps Contributors, County of Ramsey, Metropolitan Council, MetroGIS, © OpenStreetMap, Microsoft, Esri, TomTom, Garmin, SafeGraph, GeoTechnologies, Inc, METI/NASA, USGS, EPA, NPS, US