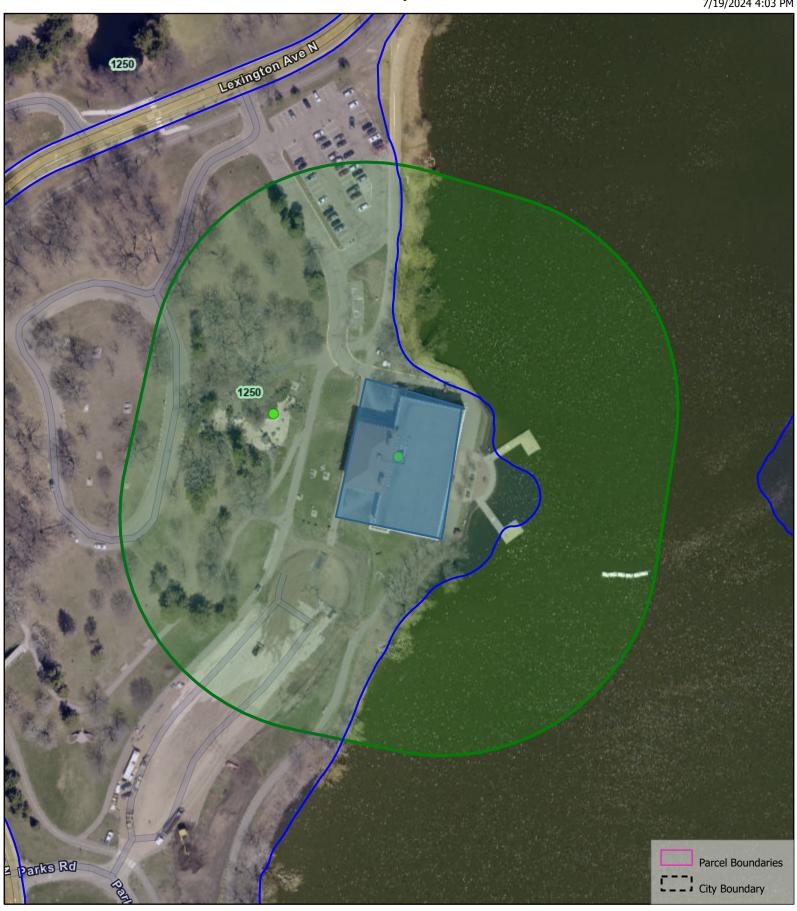

Esri Community Maps Contributors, County of Ramsey, Metropolitan Council, MetroGIS, © OpenStreetMap, Microsoft, Esri, TomTom, Garmin, SafeGraph, GeoTechnologies, Inc, METI/NASA, USGS, EPA, NPS, US

The Geographic Information System (GIS) Data to which this notice is attached are made available pursuant to the Minnesota Government Data Practices Act (Minnesota Statutes Chapter 13). The GIS Data are provided to you "AS IS" and without any warranty as to their performance, merchantability, or fitness for any particular purpose. The GIS Data were developed by the City of Saint Paul for its own internal business purposes. The City of Saint Paul does not represent or warrant that the GIS Data or the data documentation are error-free, complete, current, or accurate. You are responsible for an