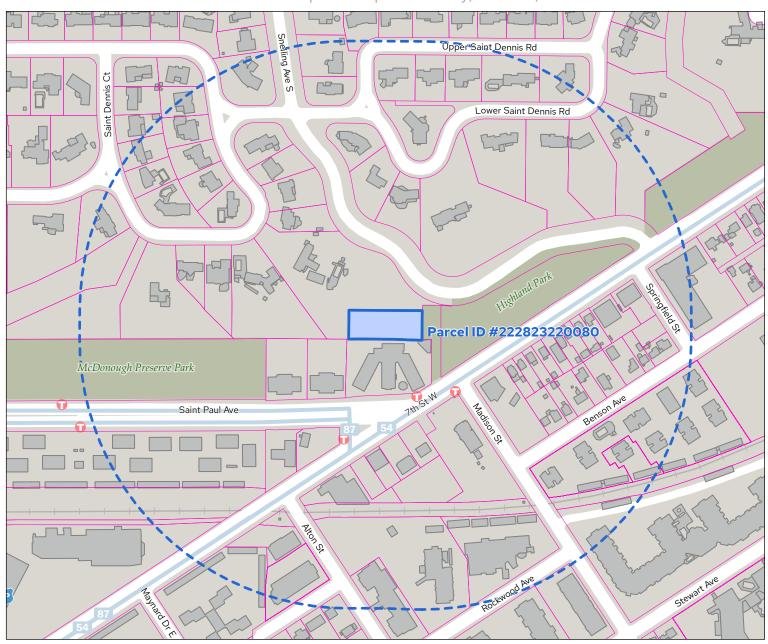

## **Treehouse Senior Apartments**

HRA Board Report Map • Tuesday, June 6, 2023

DATA CREDITS: St. Paul Enterprise GIS; Parcel Polygons: current Ramsey County data via Minnesota Geospatial Commons; Road and Building Polygons: 2017 impervious surface dataset, Ramsey County; Water Bodies via Minnesota DNR. - LuffatTONS ON USE: This document was prepared by the Saint Paul Planning and Economic Development Department and is intended to be used for reference and illustrative purposes only. This drawing is not al legally mecorded plan, survey, official tax may or engineering schematic and is not intended to be used as such. DATE: 6/6/2023 425 PM - DOCUMENT PATH: C-Users\pauldin\City of Saint Paul\PED-Research & Mapping - Documents\pauldin\City shad Saint Paul\PED-Research & Mapping - Documents\pauldin\City of Saint Paul\PED-Research & Mapping - Documents\pauldin\City shad Saint Paul\PED-Research & Diane Nordquist\pauldin\City Streehouse Senior Apartments for Diane Nordquist\pauldin\City Streehouse Senior Apartments for Diane Nordquist\pauldin\City Streehouse Senior Apartments apr