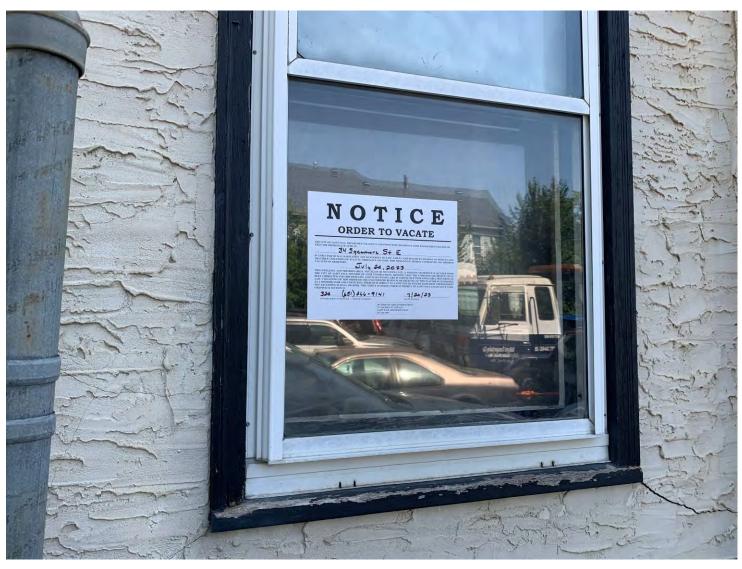

August 24, 2023 23 - 018789 34 SYCAMORE ST E 302922340083

August 24, 2023 23 - 018789 34 SYCAMORE ST E 302922340083

August 24, 2023 23 - 018789 34 SYCAMORE ST E 302922340083

August 24, 2023 23 - 018789 34 SYCAMORE ST E 302922340083

August 24, 2023 23 - 018789 34 SYCAMORE ST E 302922340083

 Date:
 August 2

 File #:
 23 - 018'

 Folder Name:
 34 SYCA

 PIN:
 3029223'

August 24, 2023 23 - 018789 34 SYCAMORE ST E 302922340083

August 24, 2023 23 - 018789 34 SYCAMORE ST E 302922340083

Date:AugFile #:23 -Folder Name:34 SPIN:3029

August 24, 2023 23 - 018789 34 SYCAMORE ST E 302922340083

August 24, 2023 23 - 018789 34 SYCAMORE ST E 302922340083

August 24, 2023 23 - 018789 34 SYCAMORE ST E 302922340083

August 24, 2023 23 - 018789 34 SYCAMORE ST E 302922340083

August 24, 2023 23 - 018789 34 SYCAMORE ST E 302922340083